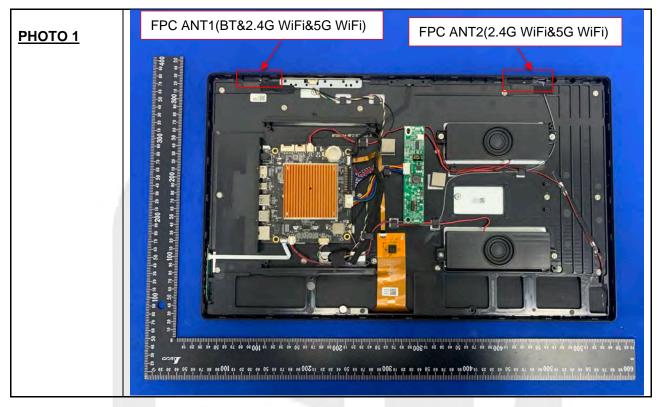

# ANNEX C INTERNAL PHOTOS





## SHENZHEN EU TESTING LABORATORY LIMITED

Address: 101, Building B1, Fuqiao Fourth Area, Qiaotou Community, Fuhai Subdistrict, Baoan District, Shenzhen, Guangdong, China



Page 2 of 8





## SHENZHEN EU TESTING LABORATORY LIMITED

Address: 101, Building B1, Fuqiao Fourth Area, Qiaotou Community, Fuhai Subdistrict, Baoan District, Shenzhen, Guangdong, China



Page 3 of 8

Report No.: 8230EU011805W-AC







Page 4 of 8







Page 5 of 8







Page 6 of 8







Page 7 of 8





#### SHENZHEN EU TESTING LABORATORY LIMITED

Address: 101, Building B1, Fuqiao Fourth Area, Qiaotou Community, Fuhai Subdistrict, Baoan District, Shenzhen, Guangdong, China



Page 8 of 8





--- End of Report ---