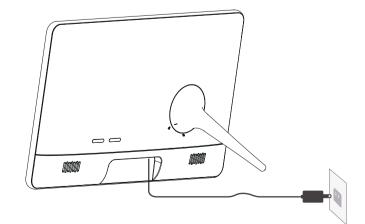

#### Step 1

Insert the stand into the hole on the frame

Insert power cord firmly