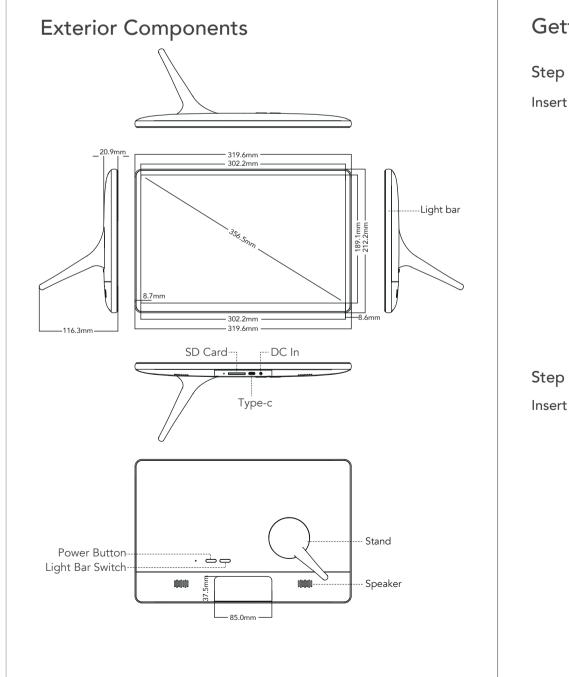

#### **Product Specifications**

Specifications vary by model configuration.

| System         | CPU                         | RK3566 Quad core cortex A55                                                       |
|----------------|-----------------------------|-----------------------------------------------------------------------------------|
|                | RAM                         | 1GB                                                                               |
|                | Memory                      | 32GB                                                                              |
|                | Operating System            | Android 11                                                                        |
| Specifications | Display                     | 14.1-inch                                                                         |
|                | Resolution/<br>Aspect Ratio | Resolution: 1920*1080<br>Aspect Ratio:16:9                                        |
|                | Touchscreen                 | Incell 10-point touch                                                             |
|                | Wi-Fi                       | 802.11 b/g/n                                                                      |
| Interfaces     | Туре-с                      | USB2.0 support slave                                                              |
|                | Card slot                   | SD card                                                                           |
|                | DC In                       | Adapter,12V/1.5A                                                                  |
| Media play     | Video format                | MPEG-1,MPEG-2,MPEG-4,H.265,H.264,VC-1,<br>VP8,VP9, etc., Supports up to 4K videos |
|                | Audio format                | MP3/WMA/AAC etc.                                                                  |
|                | Photo                       | jpeg                                                                              |
| Others         | Buttons                     | Power/Light Bar Switch                                                            |
|                | Speaker                     | 2*2W                                                                              |
|                | LED light strip             | RGB                                                                               |
|                | Working Temperature         | 0 °C45 °C 10~90%RH                                                                |