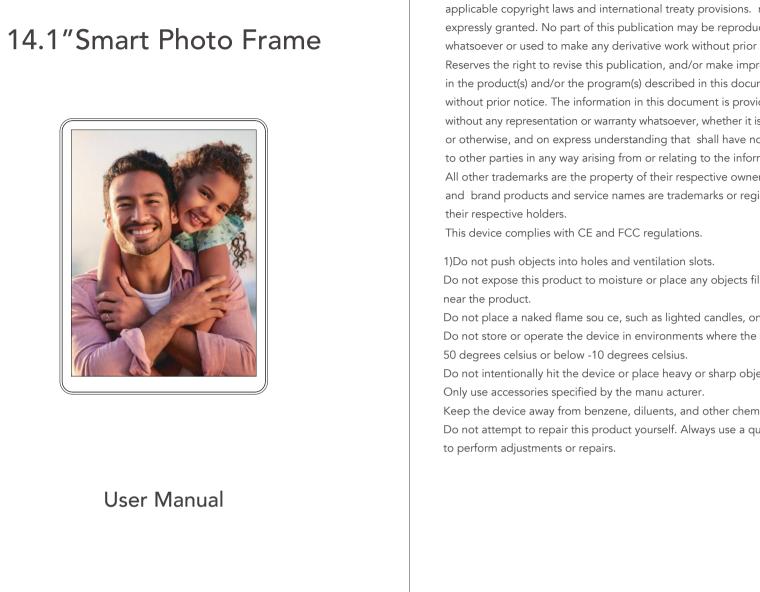

### Getting Started

Important Notices

#### Step 1

Insert the stand into the hole on the frame



Insert power cord firmly



# FCC STATEMENT :

This device complies with Part 15 of the FCC Rules. Operation is subject to the following two conditions: (1) This device may not cause harmful interference, and (2) This device must accept any interference received, including interference that may cause undesired operation. Warning: Changes or modifications not expressly approved by the party responsible for compliance could void the user's authority to operate the equipment. NOTE: This equipment has been tested and found to comply with the limits for a Class B digital device, pursuant to Part 15 of the FCC Rules. These limits are designed to provide reasonable protection against harmful