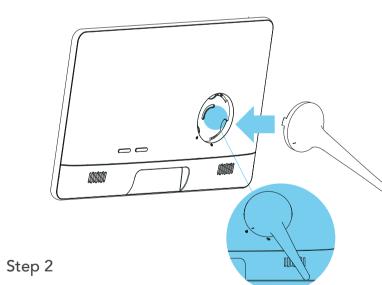

#### Step 1

Insert the stand into the hole on the frame

Insert power cord firmly