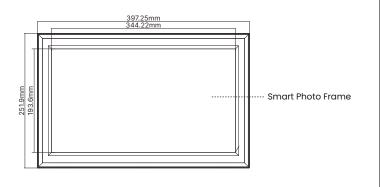

# Apolosign

### 15.6" Smart Photo Frame



### User Guide

Please read the manual before using this product, and save it for future use.

# Congratulations on your Apolosign brand new Smart Photo Frame!

Once you have set up your Frameo frame, you can start connecting it to your friends and family.

Video tutorials Check out our "Frameo Tutorials" playlist on YouTube with informative videos where we guide you on how to get started using Frameo. Scan the code to find the playlist.





#### Frame Introduction





# **Getting Started**

#### Step 1

Insert the stand into the hole on the frame



### Step 2

Insert power cord firmly



#### CC Courtion

Any Changes or modifications not expressly approved by the party responsible for compliance could void the user's authority to operate the equipment. This device complies with part 15 of the FCC Rules. Operation is subject to the following two conditions: (1) This device may not cause harmful interference, and (2) this device must accept any interference received, including interference that may cause undesired operation.

IMPORTANT NOTE:
Note: This equipment has been tested and found to comply with the limits for a Class B digital device, pursuant to part 15 of the FCC Rules. These limits are designed to provide reasonable protection against harm