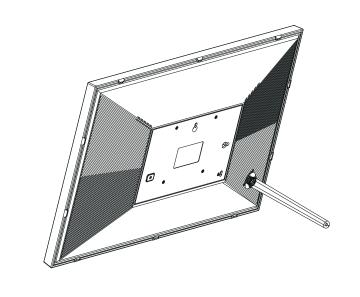

# Apolosign

### 15.6" Smart Photo Frame



### User Guide

Please read the manual before using this product, and save it for future use.

# Congratulations on your Apolosign brand new Smart Photo Frame!

Once you have set up your Frameo frame, you can start connecting it to your friends and family.

Video tutorials Check out our "Frameo Tutorials" playlist on YouTube with informative videos where we guide you on how to get started using Frameo. Scan the code to find the playlist.





#### Frame Introduction





# **Getting Started**

#### Step 1

Insert the stand into the hole on the frame



### Step 2

Insert power cord firmly



#### CC Courtion

Any Changes or modifications not expressly approved by the party responsible for compliance could void the user's authority to operate the equipment. This device complies with part 15 of the FCC Rules. Operation is subject to the following two conditions: (1) This device may not cause harmful interference, and (2) this device must accept any interference received, including interference that may cause undesired operation.

IMPORTANT NOTE:
Note: This equipment has been tested and found to comply with the limits for a Class B digital device, pursuant to part 15 of the FCC Rules. These limits are designed to provide reasonable protection against harmful interference in a residential installation. This equipment generates, uses and ca