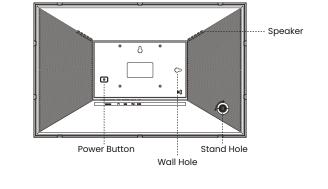

# Apolosign

### 15.6" Smart Photo Frame



### User Guide

Please read the manual before using this product, and save it for future use.

# Congratulations on your Apolosign brand new Smart Photo Frame!

Once you have set up your Frameo frame, you can start connecting it to your friends and family.

Video tutorials Check out our "Frameo Tutorials" playlist on YouTube with informative videos where we guide you on how to get started using Frameo. Scan the code to find the playlist.





#### Frame Introduction





# **Getting Started**

#### Step 1

Insert the stand into the hole on the frame



### Step 2

Insert power cord firmly



#### CC Courtion

Any Changes or modifications not expressly approved by the party responsible for compliance could void the user's authority to operate the equipment. This device complies with part 15 of the FCC Rules. Operation is subject to the following two conditions: (1) This device may not cause harmful interference, and (2) this device must accept any interference received, including interference that may cause undesired operation.

IMPORTANT NOTE:
Note: This equipment has been tested and found to comply with the limits for a Class B digital device, pursuant to part 15 of the FCC Rules. These limits are designed to provide reasonable protection against harmfu