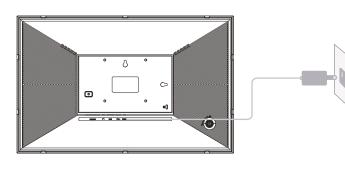

# Apolosign

### 15.6" Smart Photo Frame



### User Guide

Please read the manual before using this product, and save it for future use.

# Congratulations on your Apolosign brand new Smart Photo Frame!

Once you have set up your Frameo frame, you can start connecting it to your friends and family.

Video tutorials Check out our "Frameo Tutorials" playlist on YouTube with informative videos where we guide you on how to get started using Frameo. Scan the code to find the playlist.





#### Frame Introduction





# **Getting Started**

#### Step 1

Insert the stand into the hole on the frame



### Step 2

Insert power cord firmly



#### CC Courtion

Any Changes or modifications not expressly approved by the party responsible for compliance could void the user's authority to operate the equipment. This device complies with part 15 of the FCC Rules. Operation is subject to the following two conditions: (1) This device may not cause harmful interference, and (2) this device must accept any interference received, including interference that may cause undesired operation.

IMPORTANT NOTE:
Note: This equipment has been tested and found to comply with the limits for a Class B digital device, pursuant to part 15 of the FCC Rules. These limits are designed to provide reasonable protection against harmful interference in a residential installation. This equipment generates, uses and can radiate radio frequency energy and, if