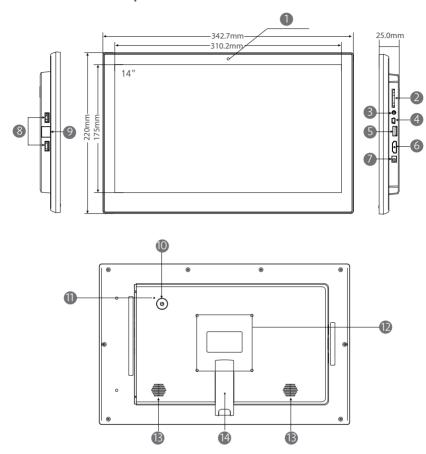

The MINI USB port is for debugging only

| No | Function                | No | Function       |
|----|-------------------------|----|----------------|
| 1  | Camera                  | 8  | USB host       |
| 2  | SD card slot            | 9  | Ethernet port  |
| 3  | 3.5mm audio jack        | 10 | Power ON/OFF   |
| 4  | Mini USB OTG            | 11 | Reset          |
| 5  | USB host                | 12 | VESA 100*100mm |
| 6  | HDMI output             | 13 | Speaker        |
| 7  | DC in power supply port | 14 | Stand          |