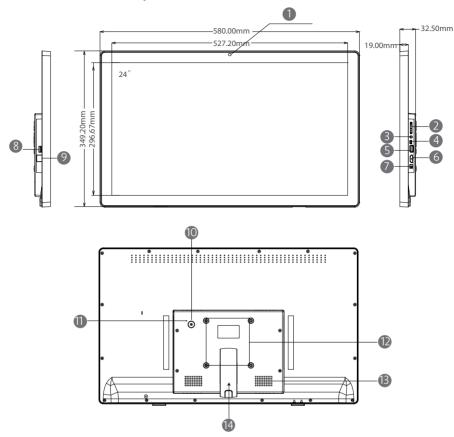

The MINI USB port is for debugging only

| No | Function                | No | Function       |
|----|-------------------------|----|----------------|
| 1  | Camera                  | 8  | USB host       |
| 2  | SD card slot            | 9  | Ethernet port  |
| 3  | 3.5mm audio jack        | 10 | Power ON/OFF   |
| 4  | Mini USB OTG            | 11 | Reset          |
| 5  | USB host                | 12 | VESA 100*100mm |
| 6  | HDMI output             | 13 | Speaker        |
| 7  | DC in power supply port | 14 | Stand          |

| No | Function                | No | Function       |
|----|-------------------------|----|----------------|
| 1  | Camera                  | 8  | USB host       |
| 2  | SD card slot            | 9  | Ethernet port  |
| 3  | 3.5mm audio jack        | 10 | Power ON/OFF   |
| 4  | Mini USB OTG            | 11 | Reset          |
| 5  | USB host                | 12 | Speaker        |
| 6  | HDMI output             | 13 | VESA 100*100mm |
| 7  | DC in power supply port | 14 | Stand          |