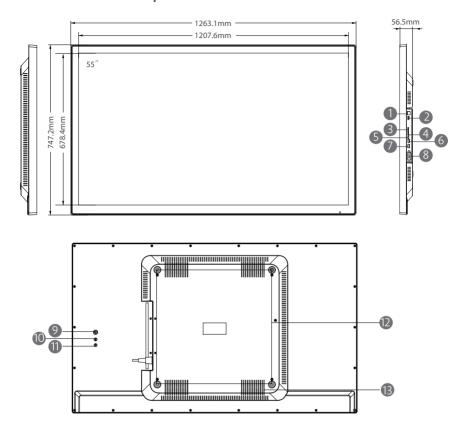

| No | Function                | No | Function       |
|----|-------------------------|----|----------------|
| 1  | Camera                  | 8  | USB host       |
| 2  | SD card slot            | 9  | Ethernet port  |
| 3  | 3.5mm audio jack        | 10 | Power ON/OFF   |
| 4  | Mini USB OTG            | 11 | Reset          |
| 5  | USB host                | 12 | VESA 100*100mm |
| 6  | HDMI output             | 13 | Speaker        |
| 7  | DC in power supply port | 14 | Stand          |