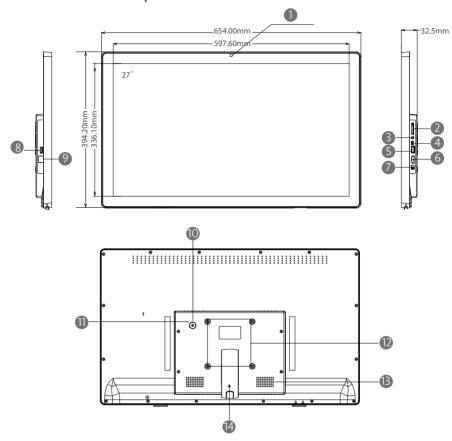

| No | Function                | No | Function       |
|----|-------------------------|----|----------------|
| 1  | Camera                  | 8  | USB host       |
| 2  | SD card slot            | 9  | Ethernet port  |
| 3  | 3.5mm audio jack        | 10 | Power ON/OFF   |
| 4  | Mini USB OTG            | 11 | Reset          |
| 5  | USB host                | 12 | VESA 100*100mm |
| 6  | HDMI output             | 13 | Speaker        |
| 7  | DC in power supply port | 14 | Stand          |