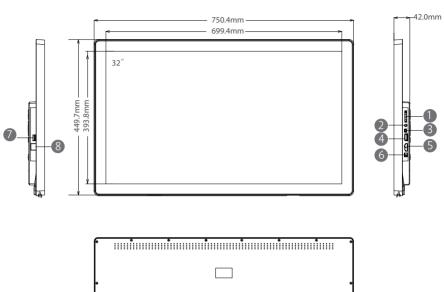

| No | Function                | No | Function       |
|----|-------------------------|----|----------------|
| 1  | Camera                  | 8  | USB host       |
| 2  | SD card slot            | 9  | Ethernet port  |
| 3  | 3.5mm audio jack        | 10 | Power ON/OFF   |
| 4  | Mini USB OTG            | 11 | Reset          |
| 5  | USB host                | 12 | VESA 100*100mm |
| 6  | HDMI output             | 13 | Speaker        |
| 7  | DC in power supply port | 14 | Stand          |