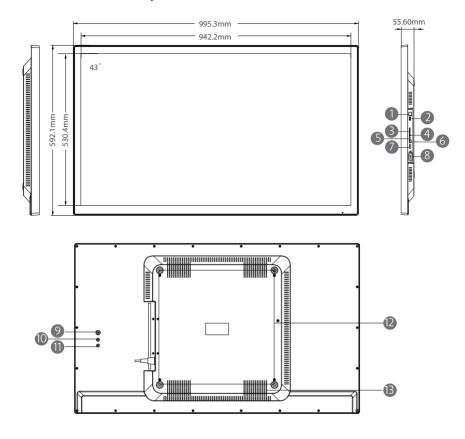

| No | Function                | No | Function       |
|----|-------------------------|----|----------------|
| 1  | Camera                  | 8  | USB host       |
| 2  | SD card slot            | 9  | Ethernet port  |
| 3  | 3.5mm audio jack        | 10 | Power ON/OFF   |
| 4  | Mini USB OTG            | 11 | Reset          |
| 5  | USB host                | 12 | VESA 100*100mm |
| 6  | HDMI output             | 13 | Speaker        |
| 7  | DC in power supply port | 14 | Stand          |