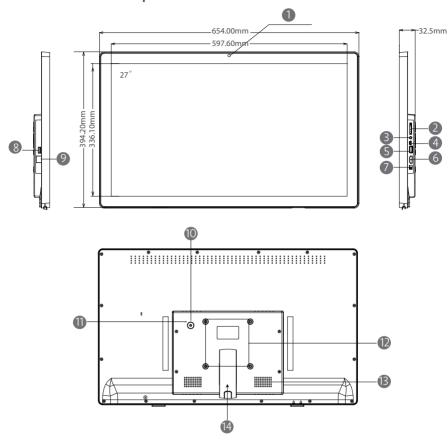

| No | Function                | No | Function       |
|----|-------------------------|----|----------------|
| 1  | Camera                  | 8  | USB host       |
| 2  | SD card slot            | 9  | Ethernet port  |
| 3  | 3.5mm audio jack        | 10 | Power ON/OFF   |
| 4  | Mini USB OTG            | 11 | Reset          |
| 5  | USB host                | 12 | Speaker        |
| 6  | HDMI output             | 13 | VESA 100*100mm |
| 7  | DC in power supply port | 14 | Stand          |