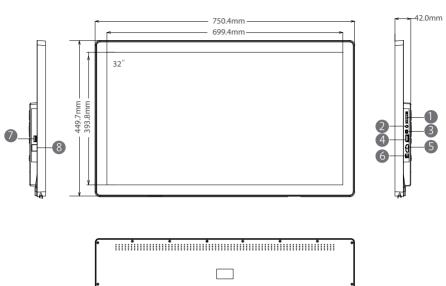

| No | Function                | No | Function       |
|----|-------------------------|----|----------------|
| 1  | Camera                  | 8  | USB host       |
| 2  | SD card slot            | 9  | Ethernet port  |
| 3  | 3.5mm audio jack        | 10 | Power ON/OFF   |
| 4  | Mini USB OTG            | 11 | Reset          |
| 5  | USB host                | 12 | VESA 100*100mm |
| 6  | HDMI output             | 13 | Speaker        |
| 7  | DC in power supply port | 14 | Stand          |