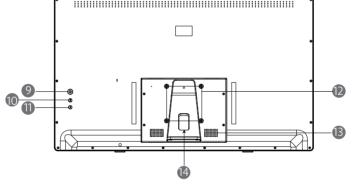

| No | Function                | No | Function       |
|----|-------------------------|----|----------------|
| 1  | Camera                  | 8  | USB host       |
| 2  | SD card slot            | 9  | Ethernet port  |
| 3  | 3.5mm audio jack        | 10 | Power ON/OFF   |
| 4  | Mini USB OTG            | 11 | Reset          |
| 5  | USB host                | 12 | VESA 100*100mm |
| 6  | HDMI output             | 13 | Speaker        |
| 7  | DC in power supply port | 14 | Stand          |