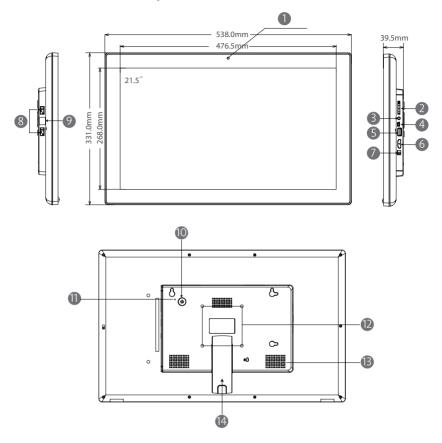

| No | Function                | No | Function       |
|----|-------------------------|----|----------------|
| 1  | Camera                  | 8  | USB host       |
| 2  | SD card slot            | 9  | Ethernet port  |
| 3  | 3.5mm audio jack        | 10 | Power ON/OFF   |
| 4  | Mini USB OTG            | 11 | Reset          |
| 5  | USB host                | 12 | VESA 100*100mm |
| 6  | HDMI output             | 13 | Speaker        |
| 7  | DC in power supply port | 14 | Stand          |