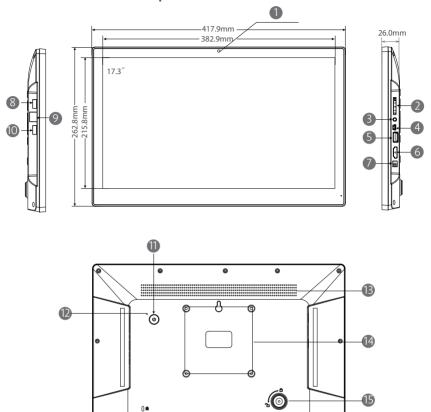

| No | Function                | No | Function       |
|----|-------------------------|----|----------------|
| 1  | Camera                  | 9  | Ethernet port  |
| 2  | SD card slot            | 10 | Serial port    |
| 3  | 3.5mm audio jack        | 11 | Power ON/OFF   |
| 4  | Mini USB OTG            | 12 | Reset          |
| 5  | USB host                | 13 | Speaker        |
| 6  | HDMI output             | 14 | VESA 100*100mm |
| 7  | DC in power supply port | 15 | Stand          |
| 8  | USB host                |    |                |