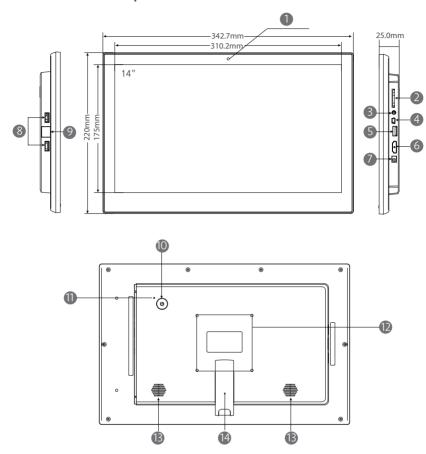

| No | Function                | No | Function       |
|----|-------------------------|----|----------------|
| 1  | Camera                  | 8  | USB host       |
| 2  | SD card slot            | 9  | Ethernet port  |
| 3  | 3.5mm audio jack        | 10 | Power ON/OFF   |
| 4  | Mini USB OTG            | 11 | Reset          |
| 5  | USB host                | 12 | VESA 100*100mm |
| 6  | HDMI output             | 13 | Speaker        |
| 7  | DC in power supply port | 14 | Stand          |