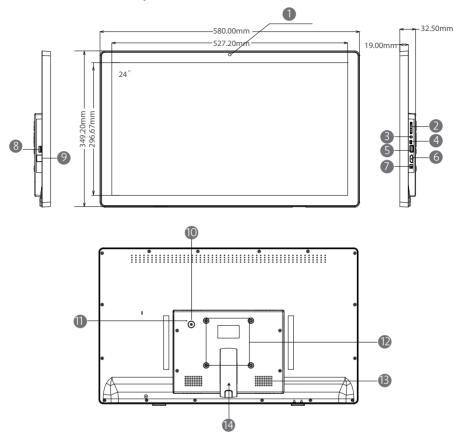

#### **Features**

- Quad core cortex A17,1.8G,RK3288
   Dual core cortex A72+Quad core A53,1.8G,RK3399
- LCD full HD panel
- Resolution:1920\*1080,1366\*768(18.5")
- Android 5.1/Android 8.1(RK3288)
   Android 7.1/Android 9.1(RK3399)
- 10-Point capacitive touch
- RAM 2GB/Internal memory 16GB
- RJ45 ethernet
- WiFi 802.11b/g/n
- Bluetooth 4.0
- 2\*2W Speaker(14"/15.6"/17.3")
- 2\*3W Speaker(18.5"/21.5"/24"/27"/32")
- 2\*5W Speaker(43"/55")
- HDMI output
- USB host/Mini USB OTG
- SD card

| No | Function                | No | Function       |
|----|-------------------------|----|----------------|
| 1  | Camera                  | 8  | USB host       |
| 2  | SD card slot            | 9  | Ethernet port  |
| 3  | 3.5mm audio jack        | 10 | Power ON/OFF   |
| 4  | Mini USB OTG            | 11 | Reset          |
| 5  | USB host                | 12 | VESA 100*100mm |
| 6  | HDMI output             | 13 | Speaker        |
| 7  | DC in power supply port | 14 | Stand          |