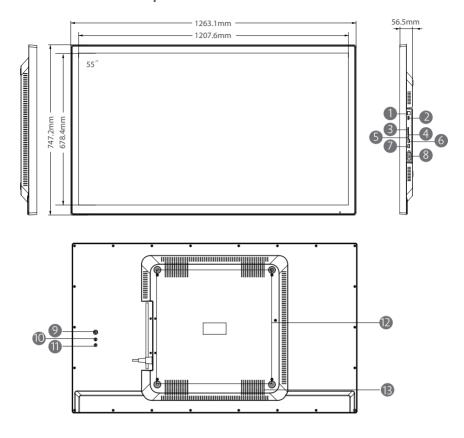

| No | Function                | No | Function       |
|----|-------------------------|----|----------------|
| 1  | Camera                  | 9  | Ethernet port  |
| 2  | SD card slot            | 10 | Serial port    |
| 3  | 3.5mm audio jack        | 11 | Power ON/OFF   |
| 4  | Mini USB OTG            | 12 | Reset          |
| 5  | USB host                | 13 | Speaker        |
| 6  | HDMI output             | 14 | VESA 100*100mm |
| 7  | DC in power supply port | 15 | Stand          |
| 8  | USB host                |    |                |