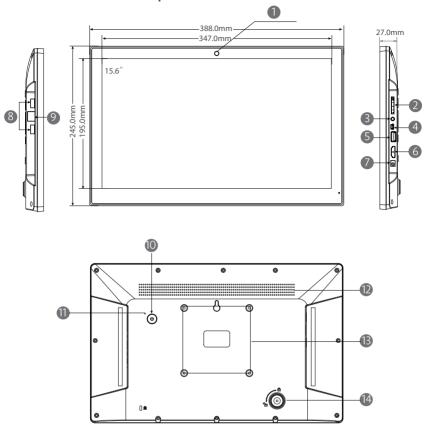

| No | Function                | No | Function       |
|----|-------------------------|----|----------------|
| 1  | Camera                  | 8  | USB host       |
| 2  | SD card slot            | 9  | Ethernet port  |
| 3  | 3.5mm audio jack        | 10 | Power ON/OFF   |
| 4  | Mini USB OTG            | 11 | Reset          |
| 5  | USB host                | 12 | Speaker        |
| 6  | HDMI output             | 13 | VESA 100*100mm |
| 7  | DC in power supply port | 14 | Stand          |