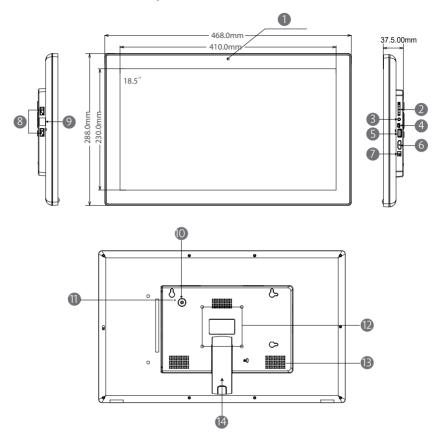

| No | Function                | No | Function      |
|----|-------------------------|----|---------------|
| 1  | Camera                  | 8  | USB host      |
| 2  | SD card slot            | 9  | Ethernet port |
| 3  | 3.5mm audio jack        | 10 | Power ON/OFF  |
| 4  | Mini USB OTG            | 11 | Reset         |
| 5  | USB host                | 12 | VESA 75*75mm  |
| 6  | HDMI output             | 13 | Speaker       |
| 7  | DC in power supply port | 14 | Stand         |