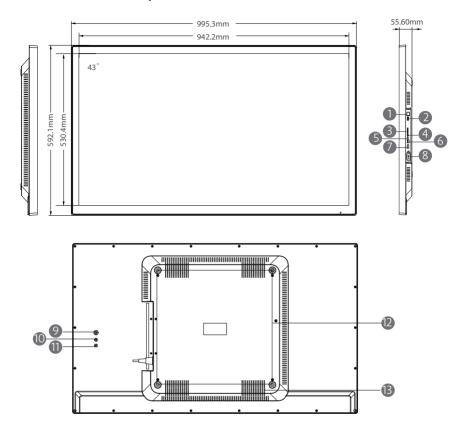

| No | Function                | No | Function       |
|----|-------------------------|----|----------------|
| 1  | Camera                  | 9  | Ethernet port  |
| 2  | SD card slot            | 10 | Serial port    |
| 3  | 3.5mm audio jack        | 11 | Power ON/OFF   |
| 4  | Mini USB OTG            | 12 | Reset          |
| 5  | USB host                | 13 | Speaker        |
| 6  | HDMI output             | 14 | VESA 100*100mm |
| 7  | DC in power supply port | 15 | Stand          |
| 8  | USB host                |    |                |