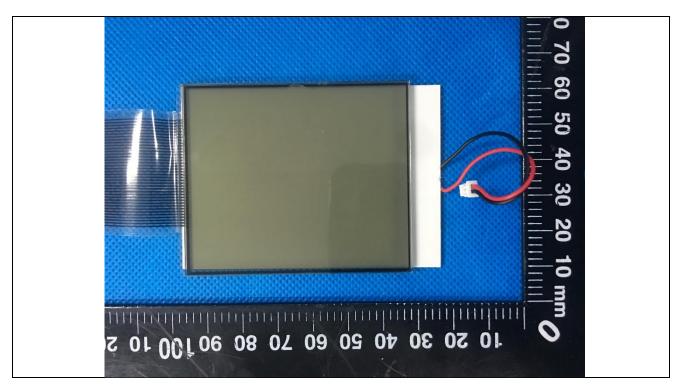

Details of: Screen view 2 of main unit (M/N: MD5990)

Details of: Speaker view of main unit (M/N: MD5990)

Details of: PCB view 1 of main unit (M/N: MD5990)

Details of: Bluetooth module of main unit (M/N: MD5990)