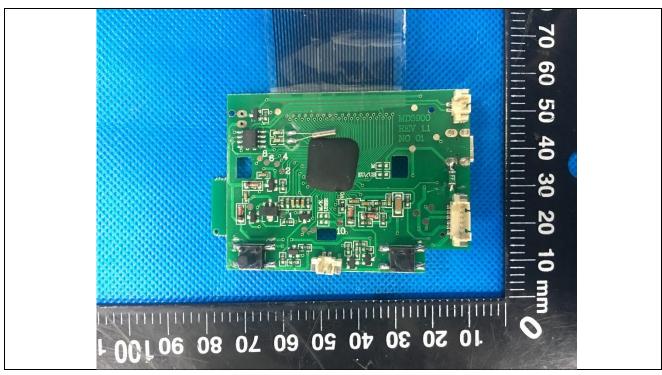

Details of: Screen view 2 of main unit (M/N: MD5990)

Details of: Speaker view of main unit (M/N: MD5990)

Details of: PCB view 1 of main unit (M/N: MD5990)

Details of: Bluetooth module of main unit (M/N: MD5990)