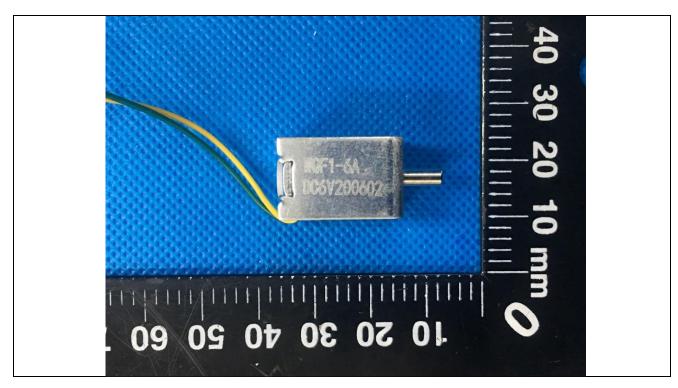

Details of: Solenoid valve of main unit (M/N: MD5990)

Details of: Battery compartment view (M/N: MD5980)

Details of: Air pump of main unit (M/N: MD5990)

Details of: Internal view 1 of main unit (M/N: MD5980)

Details of: Air pump of main unit (M/N: MD5980)