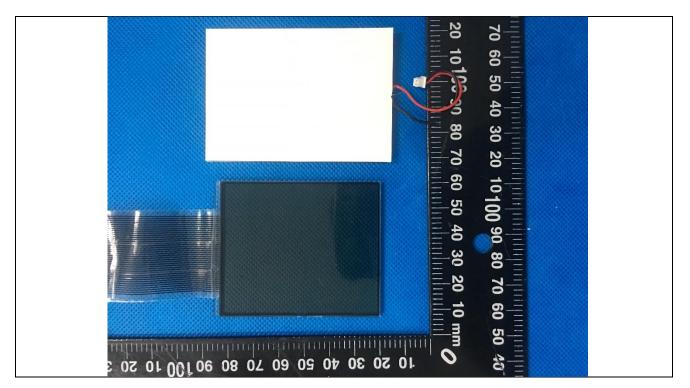

Details of: Internal view 2 of main unit (M/N: MD5980)

Details of: Screen view 1 of main unit (M/N: MD5980)

Details of: Screen view 2 of main unit (M/N: MD5980)

Details of: PCB view 1 of main unit (M/N: MD5980)