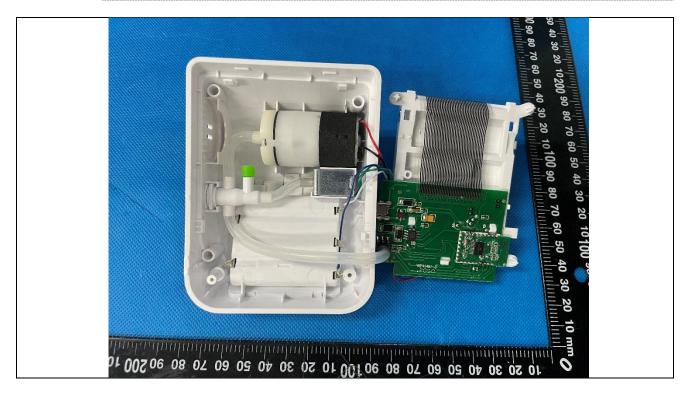

Details of: Screen view 2 of main unit (M/N: MD5990)

Details of: Speaker view of main unit (M/N: MD5990)

Details of: PCB view 1 of main unit (M/N: MD5990)

Details of: Bluetooth module of main unit (M/N: MD5990)

Details of: Solenoid valve of main unit (M/N: MD5990)

Details of: Battery compartment view (M/N: MD5980)

Details of: Air pump of main unit (M/N: MD5990)

Details of: Internal view 1 of main unit (M/N: MD5980)