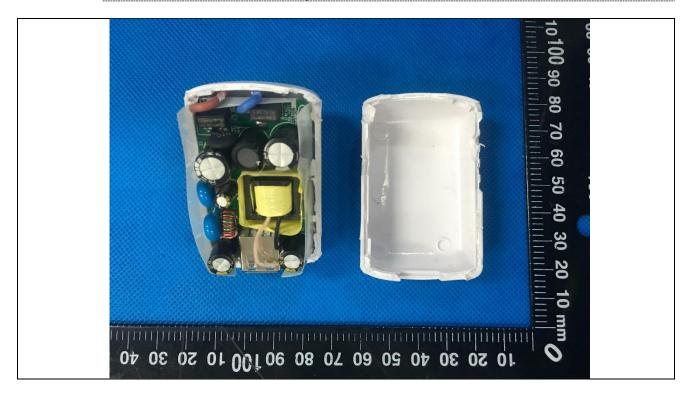

Details of: PCB view 2 of main unit (M/N: MD5980)

Details of: Bluetooth module of main unit (M/N: MD5980)

Details of: Solenoid valve of main unit (M/N: MD5980)

Details of: Internal view 1 of Medical Adapter