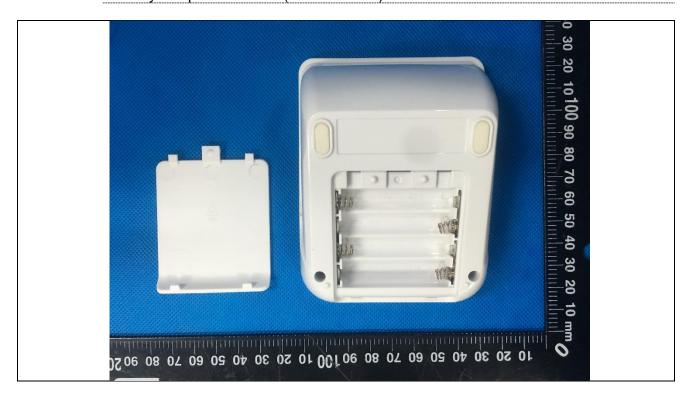

Details of: Battery compartment view (M/N: MD5990)

Details of: Internal view 1 of main unit (M/N: MD5990)

Details of: Internal view 2 of main unit (M/N: MD5990)

Details of: Screen view 1 of main unit (M/N: MD5990)