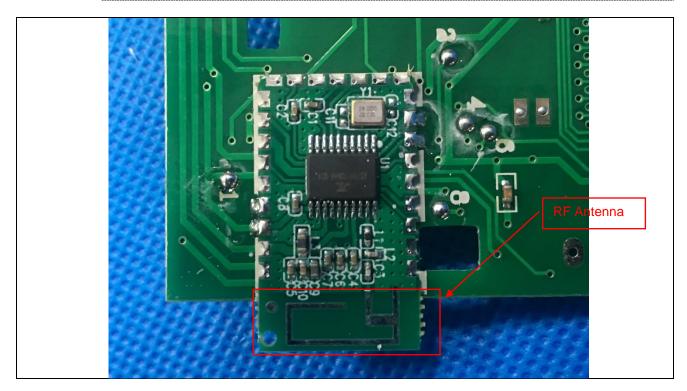

Details of: Screen view 2 of main unit (M/N: MD5990)

Details of: Speaker view of main unit (M/N: MD5990)

Details of: PCB view 1 of main unit (M/N: MD5990)

Details of: Bluetooth module of main unit (M/N: MD5990)