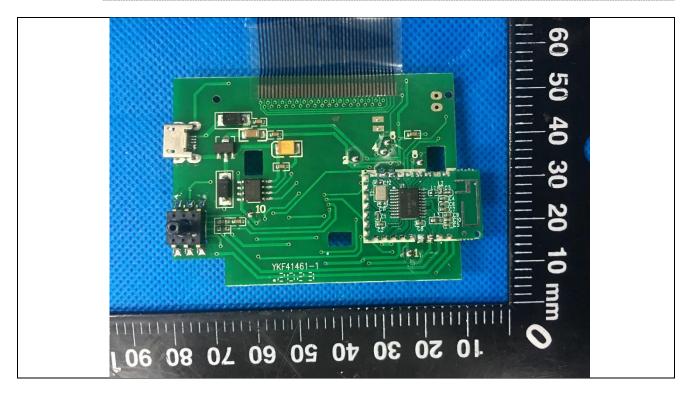

Details of: Internal view 2 of main unit (M/N: MD5980)

Details of: Screen view 1 of main unit (M/N: MD5980)

Details of: Screen view 2 of main unit (M/N: MD5980)

Details of: PCB view 1 of main unit (M/N: MD5980)