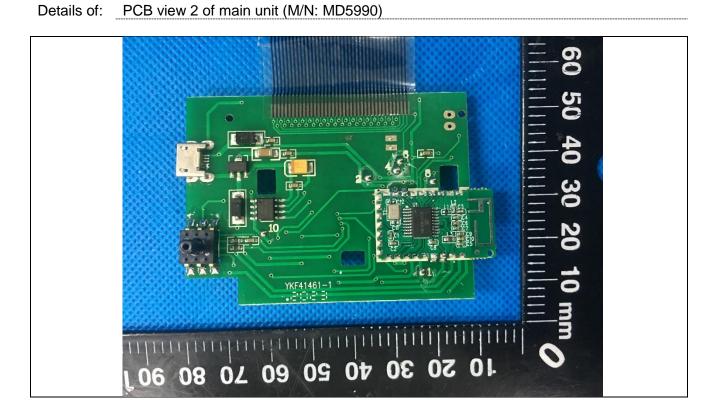

Details of: PCB view 2 of main unit (M/N: MD5980)

Details of: Bluetooth module of main unit (M/N: MD5980)

Details of: Solenoid valve of main unit (M/N: MD5980)

Details of: Internal view 1 of Medical Adapter