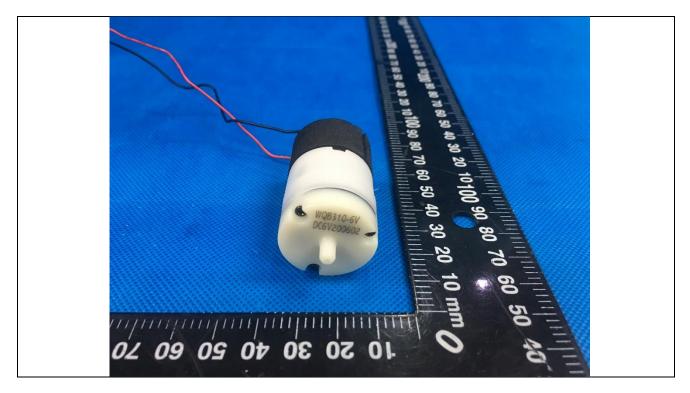

Details of: Solenoid valve of main unit (M/N: MD5990)

Details of: Battery compartment view (M/N: MD5980)

Details of: Air pump of main unit (M/N: MD5990)

Details of: Internal view 1 of main unit (M/N: MD5980)