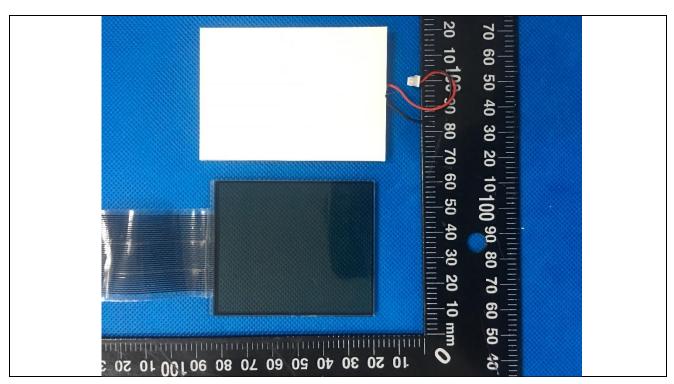

Details of: Screen view 2 of main unit (M/N: MD5990)

Details of: Speaker view of main unit (M/N: MD5990)

Details of: PCB view 1 of main unit (M/N: MD5990)

Details of: Bluetooth module of main unit (M/N: MD5990)