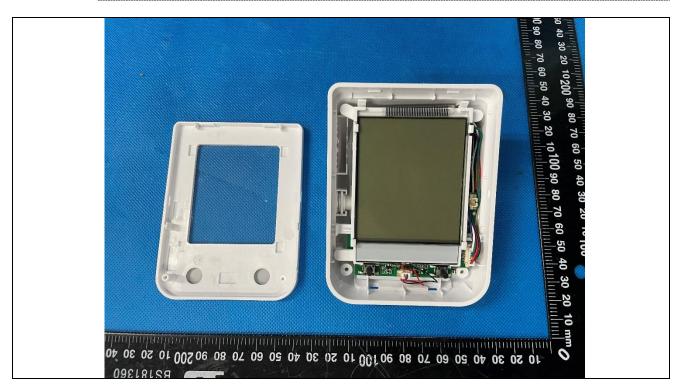

Details of: Battery compartment view (M/N: MD5990)

Details of: Internal view 1 of main unit (M/N: MD5990)

Details of: Internal view 2 of main unit (M/N: MD5990)

Details of: Screen view 1 of main unit (M/N: MD5990)