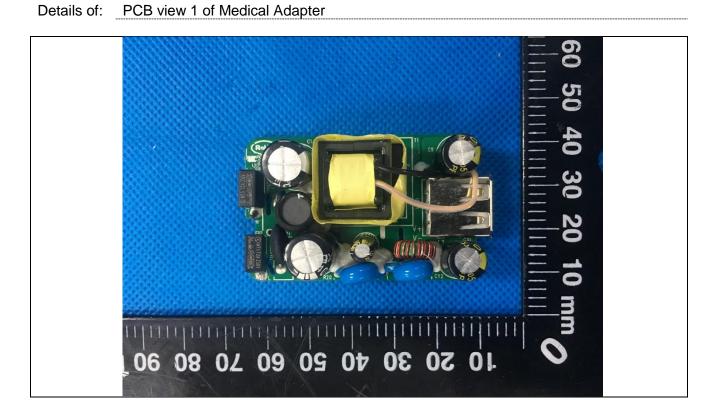

## Details of: Internal view 2 of Medical Adapter

Details of: PCB view 2 of Medical Adapter