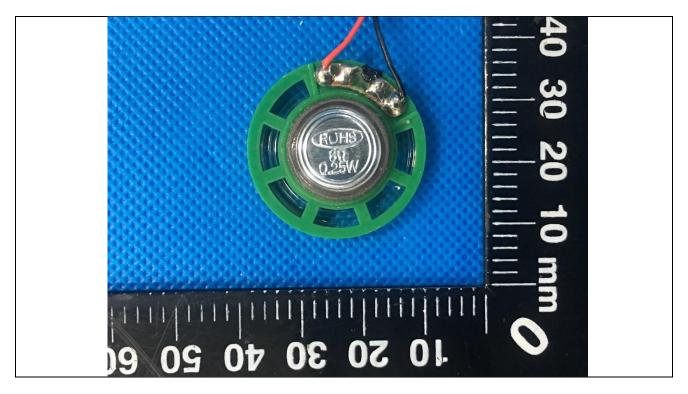

Details of: Screen view 2 of main unit (M/N: MD5990)

Details of: Speaker view of main unit (M/N: MD5990)

Details of: PCB view 1 of main unit (M/N: MD5990)

Details of: Bluetooth module of main unit (M/N: MD5990)