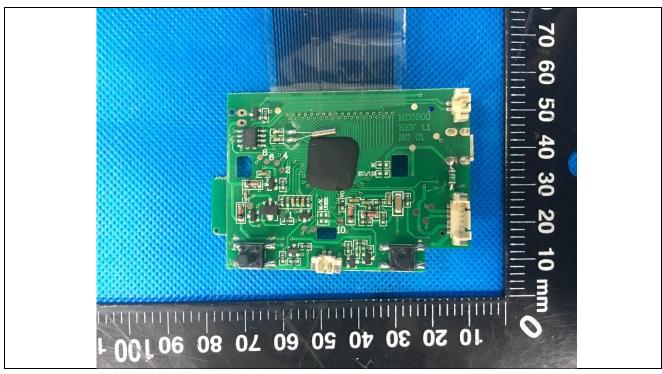

Details of: Screen view 2 of main unit (M/N: MD5990)

Details of: Speaker view of main unit (M/N: MD5990)

Details of: PCB view 1 of main unit (M/N: MD5990)

Details of: Bluetooth module of main unit (M/N: MD5990)