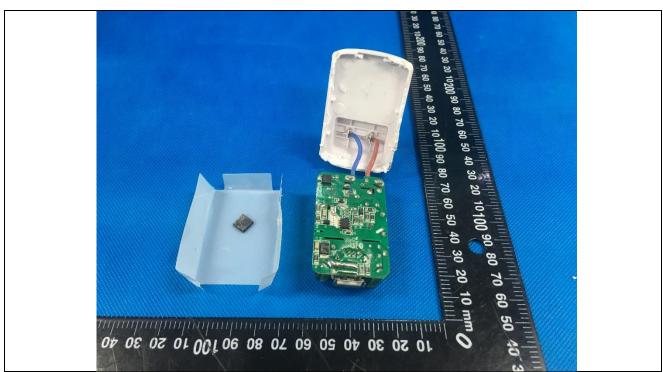

## Details of: Internal view 2 of Medical Adapter

Details of: PCB view 2 of Medical Adapter