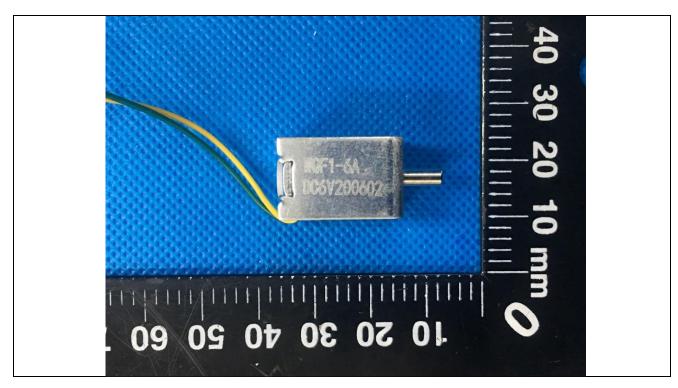

Details of: Battery compartment view (M/N: MD5990)

Details of: Internal view 1 of main unit (M/N: MD5990)





Details of: Internal view 2 of main unit (M/N: MD5990)

Details of: Screen view 1 of main unit (M/N: MD5990)





Details of: Screen view 2 of main unit (M/N: MD5990)

Details of: Speaker view of main unit (M/N: MD5990)







Details of: PCB view 1 of main unit (M/N: MD5990)



Details of: Bluetooth module of main unit (M/N: MD5990)

Details of: Solenoid valve of main unit (M/N: MD5990)





Details of: Battery compartment view (M/N: MD5980)



Details of: Air pump of main unit (M/N: MD5990)



Details of: Internal view 1 of main unit (M/N: MD5980)

Details of: Internal view 2 of main unit (M/N: MD5980)





Details of: Screen view 1 of main unit (M/N: MD5980)

Details of: Screen view 2 of main unit (M/N: MD5980)





Details of: PCB view 1 of main unit (M/N: MD5980)

Details of: PCB view 2 of main unit (M/N: MD5980)





Details of: Bluetooth module of main unit (M/N: MD5980)

Details of: Solenoid valve of main unit (M/N: MD5980)





Details of: Internal view 1 of Medical Adapter



Details of: Air pump of main unit (M/N: MD5980)





## Details of: Internal view 2 of Medical Adapter



Details of: PCB view 2 of Medical Adapter