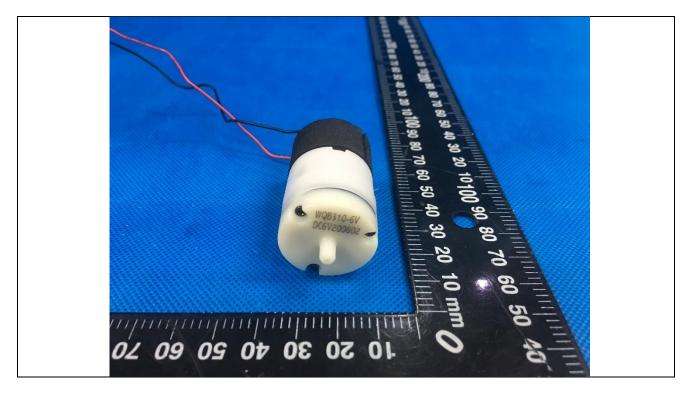

Details of: Solenoid valve of main unit (M/N: MD5990)

Details of: Battery compartment view (M/N: MD5980)

Details of: Air pump of main unit (M/N: MD5990)

Details of: Internal view 1 of main unit (M/N: MD5980)

Details of: Air pump of main unit (M/N: MD5980)