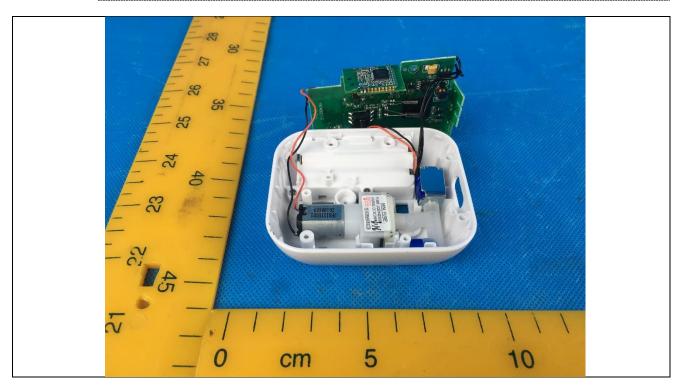

Details of: Digital Automatic Blood Wrist Pressure Monitor Internal view 1

Details of: Digital Automatic Blood Wrist Pressure Monitor Internal view 2

Details of: Digital Automatic Blood Wrist Pressure Monitor PCB view 1