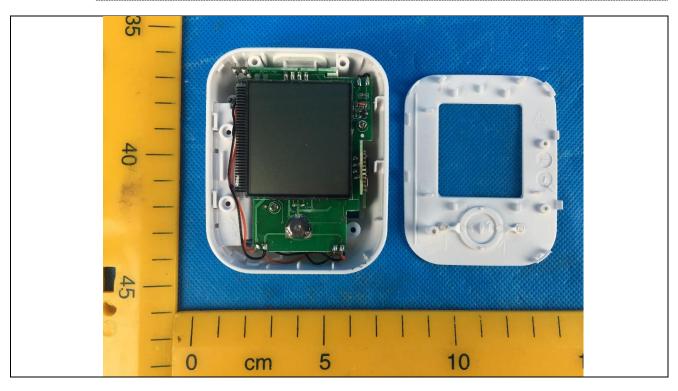

Details of: Digital Automatic Blood Wrist Pressure Monitor Internal view 1

Details of: Digital Automatic Blood Wrist Pressure Monitor Internal view 2

Details of: Digital Automatic Blood Wrist Pressure Monitor PCB view 1