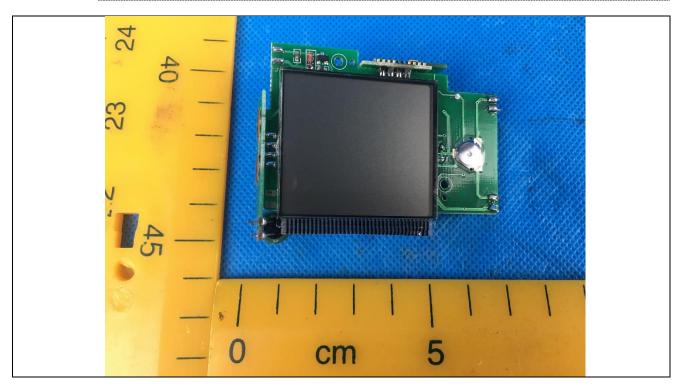

Details of: Digital Automatic Blood Wrist Pressure Monitor PCB view 3

Details of: Digital Automatic Blood Wrist Pressure Monitor PCB view 5

Details of: Digital Automatic Blood Wrist Pressure Monitor PCB view 6