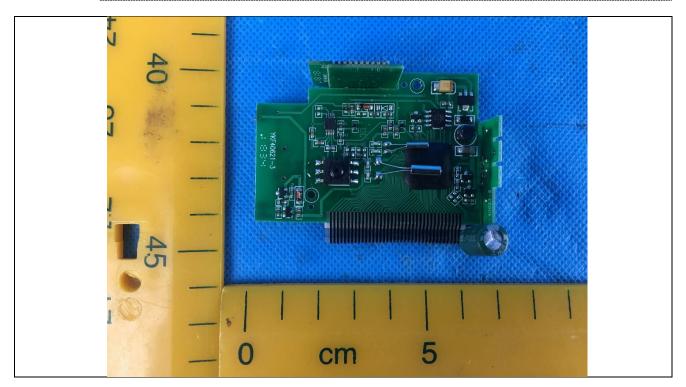

Details of: Digital Automatic Blood Wrist Pressure Monitor PCB view 3

Details of: Digital Automatic Blood Wrist Pressure Monitor PCB view 5

Details of: Digital Automatic Blood Wrist Pressure Monitor PCB view 6

Details of: Digital Automatic Blood Wrist Pressure Monitor PCB view 7

Details of: Digital Automatic Blood Wrist Pressure Monitor PCB view 8

Details of: Digital Automatic Blood Wrist Pressure Monitor pump view 1