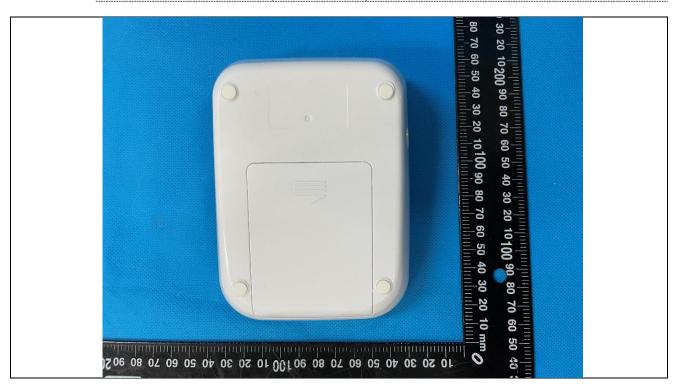

Details of: External view 4 of main unit (M/N: MD3600B)

Details of: External view 5 of main unit (M/N: MD3600B)

Details of: Battery compartment view (M/N: MD3600B)

Details of: Overall view 1 (M/N: MD3610B)