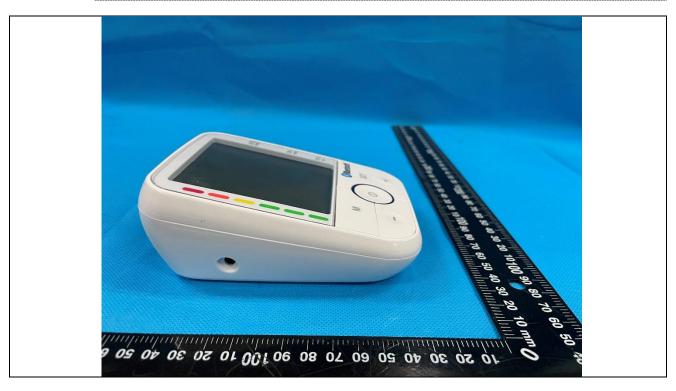

Details of: Overall view 1 (M/N: MD3600B)

External view 1 of main unit (M/N: MD3600B) Details of:

Details of: External view 2 of main unit (M/N: MD3600B)

Details of: External view 3 of main unit (M/N: MD3600B)