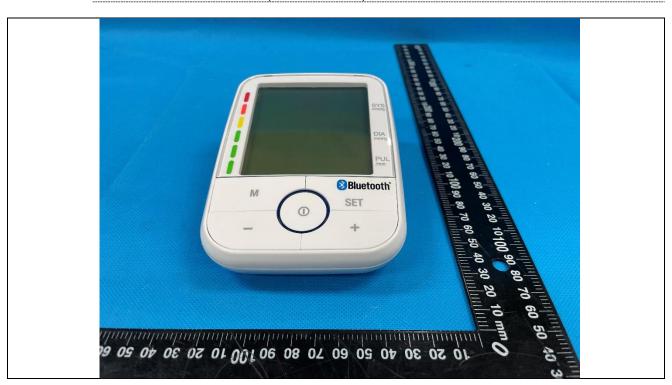

Details of: Overall view 1 (M/N: MD3600B)

External view 1 of main unit (M/N: MD3600B) Details of:

Details of: External view 2 of main unit (M/N: MD3600B)

Details of: External view 3 of main unit (M/N: MD3600B)