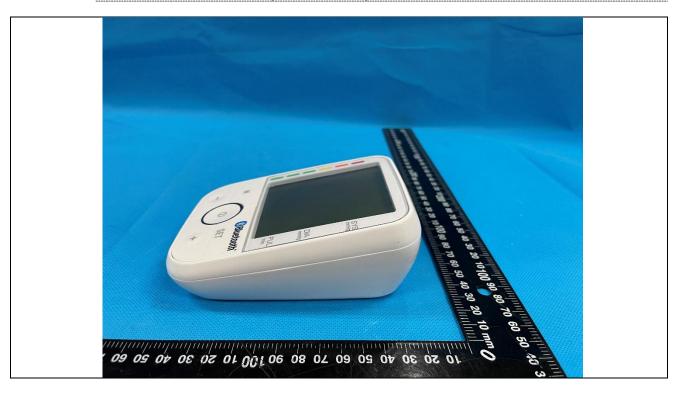

Details of: Overall view 1 (M/N: MD3600B)

External view 1 of main unit (M/N: MD3600B) Details of:

Details of: External view 2 of main unit (M/N: MD3600B)

Details of: External view 3 of main unit (M/N: MD3600B)