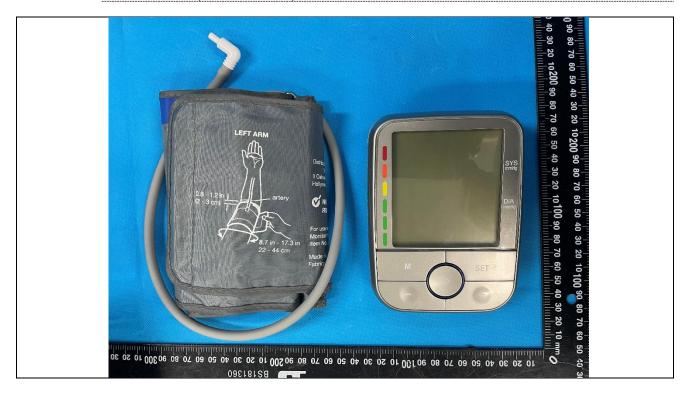

Details of: External view 5 of main unit (M/N: MD3610B)

Details of: Battery compartment view (M/N: MD3610B)

Details of: Cuff view