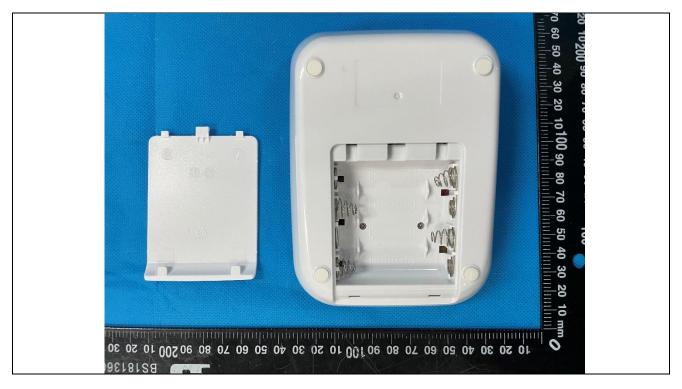

Details of: External view 4 of main unit (M/N: MD3600B)

Details of: External view 5 of main unit (M/N: MD3600B)

Details of: Battery compartment view (M/N: MD3600B)

Details of: Overall view 1 (M/N: MD3610B)