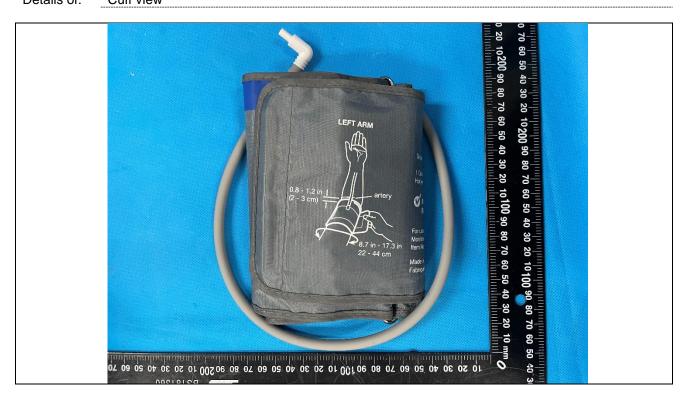

Details of: External view 5 of main unit (M/N: MD3610B)

Details of: Battery compartment view (M/N: MD3610B)

Details of: Cuff view