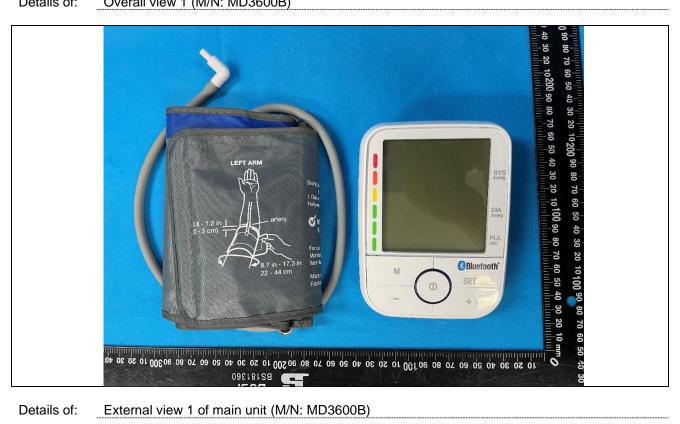

Details of: Overall view 1 (M/N: MD3600B)

External view 1 of main unit (M/N: MD3600B) Details of:

Details of: External view 2 of main unit (M/N: MD3600B)

Details of: External view 3 of main unit (M/N: MD3600B)