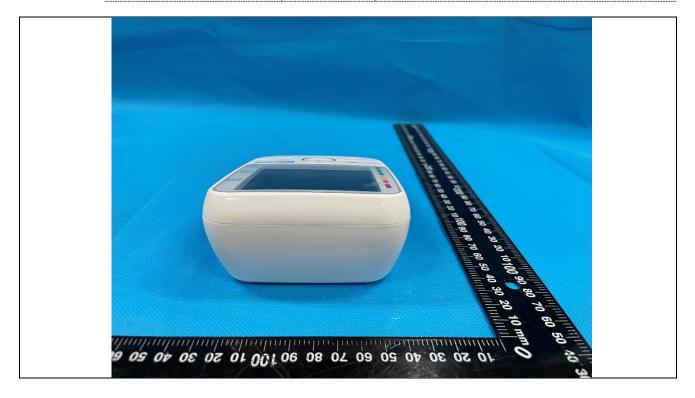

Details of: Overall view 1 (M/N: MD3600B)

External view 1 of main unit (M/N: MD3600B) Details of:

Details of: External view 2 of main unit (M/N: MD3600B)

Details of: External view 3 of main unit (M/N: MD3600B)