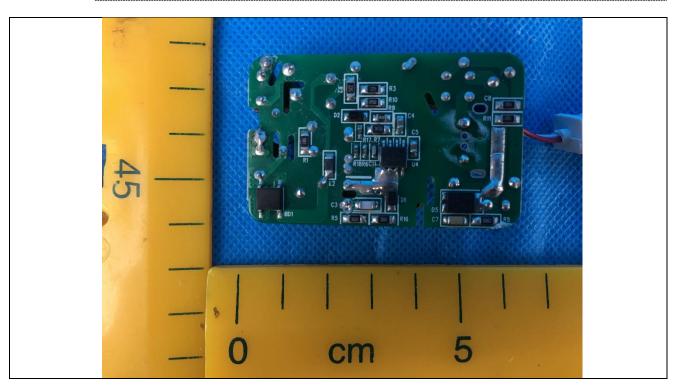

itor Internal view 2





Details of: Digital Automatic Blood Pressure Monitor Internal view 3

Details of: Digital Automatic Blood Pressure Monitor PCB view 1





Details of: Digital Automatic Blood Pressure Monitor PCB view 2

Details of: Digital Automatic Blood Pressure Monitor PCB view 3





Details of: Digital Automatic Blood Pressure Monitor PCB view 4

Details of: Digital Automatic Blood Pressure Monitor PCB view 5





## Details of: Digital Automatic Blood Pressure Monitor PCB view 6

Details of: Digital Automatic Blood Pressure Monitor pump view 1





Details of: Digital Automatic Blood Pressure Monitor motor view 1

Details of: Digital Automatic Blood Pressure Monitor motor view 2





5

Details of: Adapter Internal view

Details of: Adapter PCB view 1

50

0

cm



10

15



Details of: Adapter PCB view 2