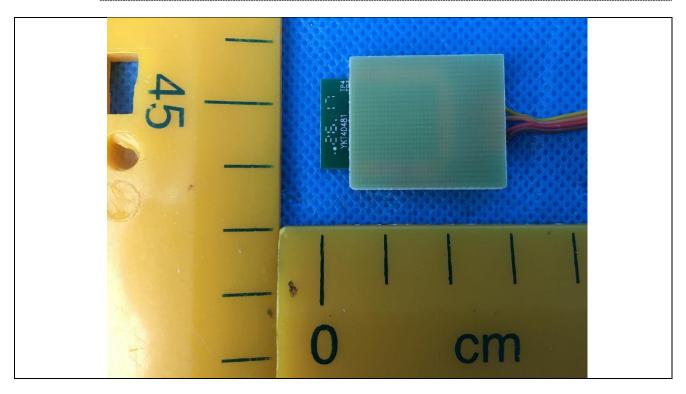

## Details of: Digital Automatic Blood Pressure Monitor PCB view 6

Details of: Digital Automatic Blood Pressure Monitor pump view 1

Details of: Digital Automatic Blood Pressure Monitor motor view 1

Details of: Digital Automatic Blood Pressure Monitor motor view 2