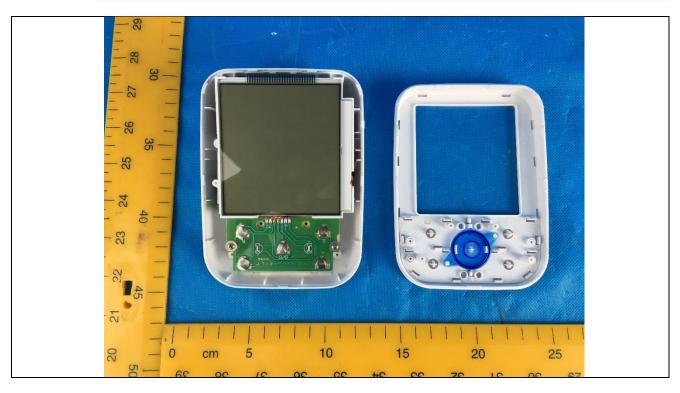

Details of: Digital Automatic Blood Pressure Monitor Internal view 1

Details of: Digital Automatic Blood Pressure Monitor Internal view 2

Details of: Digital Automatic Blood Pressure Monitor Internal view 3