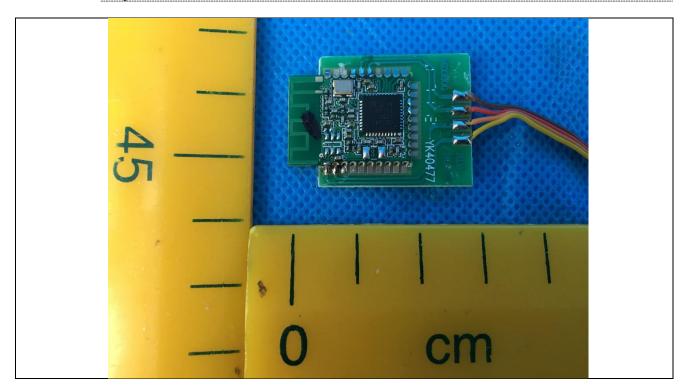

Details of: Digital Automatic Blood Pressure Monitor Internal view 1

Details of: Digital Automatic Blood Pressure Monitor Internal view 2





Details of: Digital Automatic Blood Pressure Monitor Internal view 3

Details of: Digital Automatic Blood Pressure Monitor PCB view 1





Details of: Digital Automatic Blood Pressure Monitor PCB view 2

Details of: Digital Automatic Blood Pressure Monitor PCB view 3





Details of: Digital Automatic Blood Pressure Monitor PCB view 4

Details of: Digital Automatic Blood Pressure Monitor PCB view 5





## Details of: Digital Automatic Blood Pressure Monitor PCB view 6

Details of: Digital Automatic Blood Pressure Monitor pump view 1





Details of: Digital Automatic Blood Pressure Monitor motor view 1

Details of: Digital Automatic Blood Pressure Monitor motor view 2





5

Details of: Adapter Internal view

Details of: Adapter PCB view 1

50

0

cm



10

15



Details of: Adapter PCB view 2