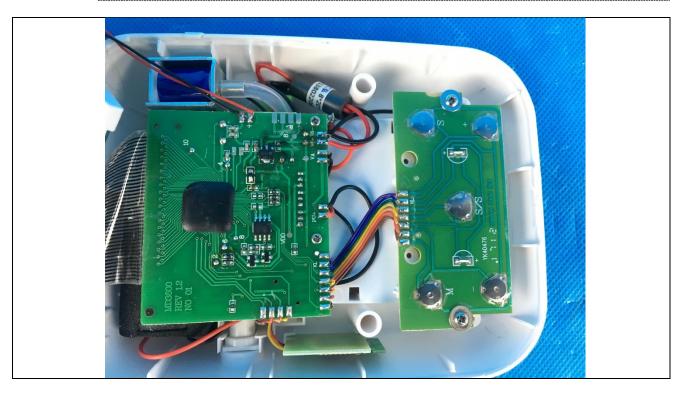

Details of: Digital Automatic Blood Pressure Monitor PCB view 1

Details of: Digital Automatic Blood Pressure Monitor PCB view 2

Details of: Digital Automatic Blood Pressure Monitor PCB view 3

Details of: Digital Automatic Blood Pressure Monitor PCB view 4

Details of: Digital Automatic Blood Pressure Monitor PCB view 5