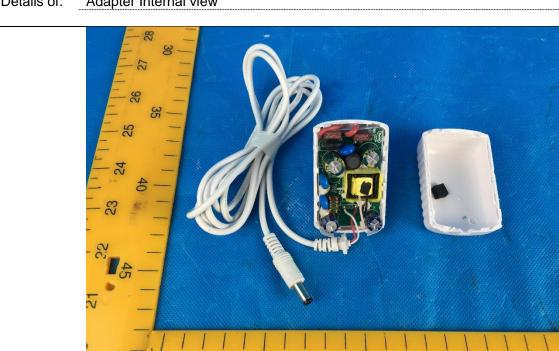

5

Details of: Adapter Internal view

Details of: Adapter PCB view 1

50

0

cm

10

15