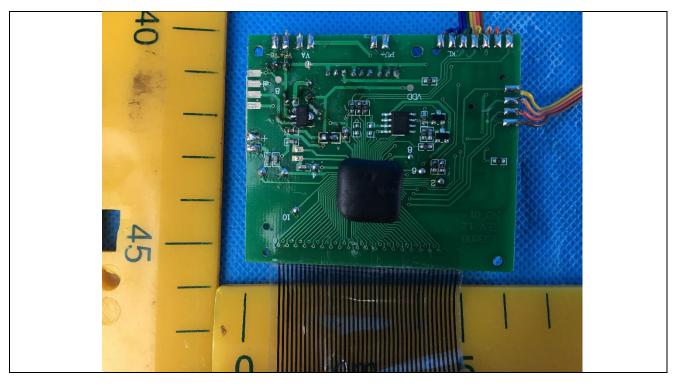

Details of: Digital Automatic Blood Pressure Monitor PCB view 1

Details of: Digital Automatic Blood Pressure Monitor PCB view 2

Details of: Digital Automatic Blood Pressure Monitor PCB view 3

Details of: Digital Automatic Blood Pressure Monitor PCB view 4