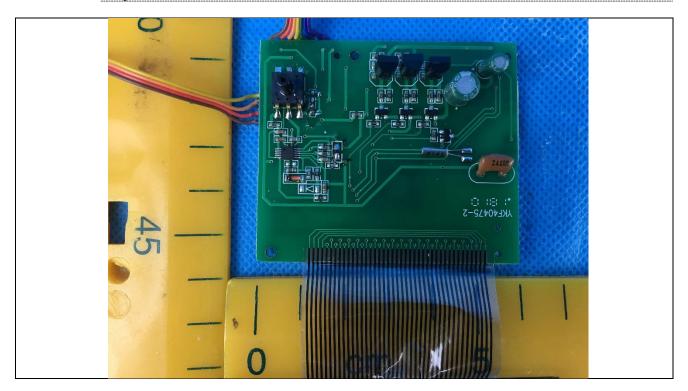

Details of: Digital Automatic Blood Pressure Monitor PCB view 5

## Details of: Digital Automatic Blood Pressure Monitor PCB view 6

Details of: Digital Automatic Blood Pressure Monitor pump view 1

Details of: Digital Automatic Blood Pressure Monitor motor view 1

Details of: Digital Automatic Blood Pressure Monitor motor view 2