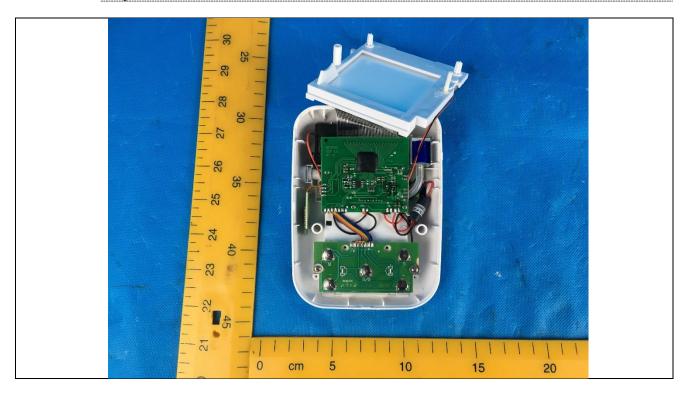

Details of: Digital Automatic Blood Pressure Monitor Internal view 1

Details of: Digital Automatic Blood Pressure Monitor Internal view 2

Details of: Digital Automatic Blood Pressure Monitor Internal view 3