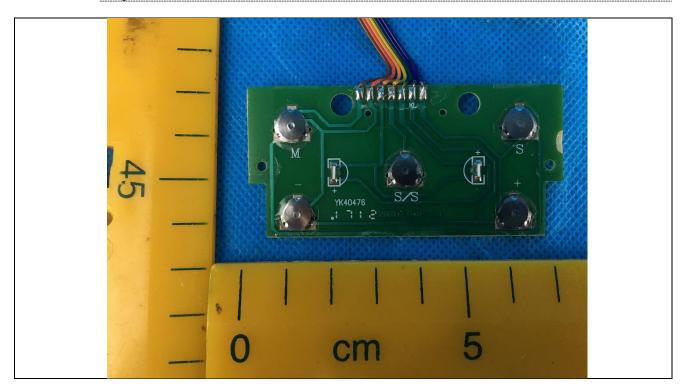

## Details of: Digital Automatic Blood Pressure Monitor PCB view 6

Details of: Digital Automatic Blood Pressure Monitor pump view 1

Details of: Digital Automatic Blood Pressure Monitor motor view 1

Details of: Digital Automatic Blood Pressure Monitor motor view 2