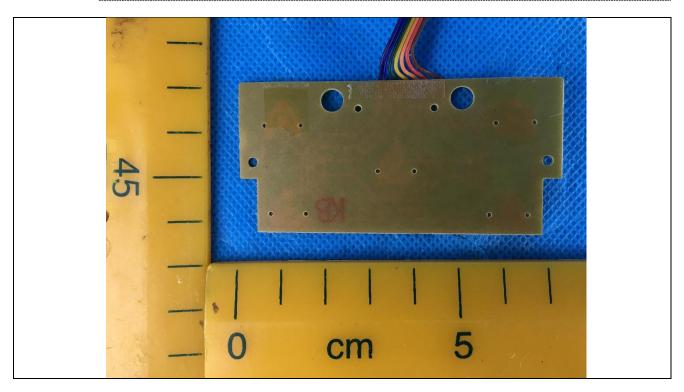

Details of: Digital Automatic Blood Pressure Monitor PCB view 5

## Details of: Digital Automatic Blood Pressure Monitor PCB view 6

Details of: Digital Automatic Blood Pressure Monitor pump view 1

Details of: Digital Automatic Blood Pressure Monitor motor view 1

Details of: Digital Automatic Blood Pressure Monitor motor view 2