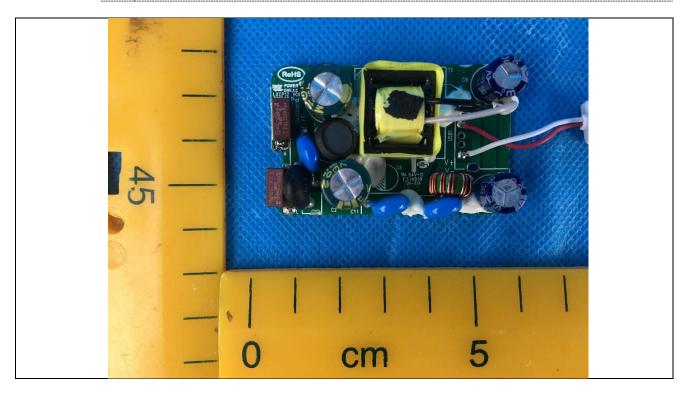

5

Details of: Adapter Internal view

Details of: Adapter PCB view 1

50

0

cm

10

15