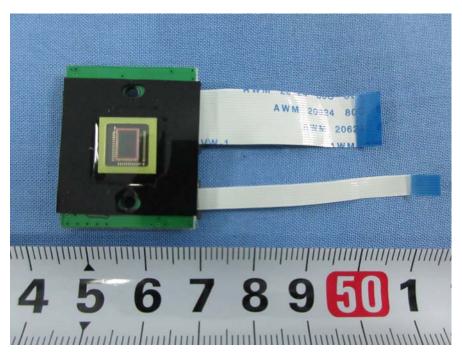

# EUT – Camera Board 1 Bottom View

EUT – Camera Board 2 Top View

EUT – Camera Board 2 Bottom View

EUT – Key Board Top View