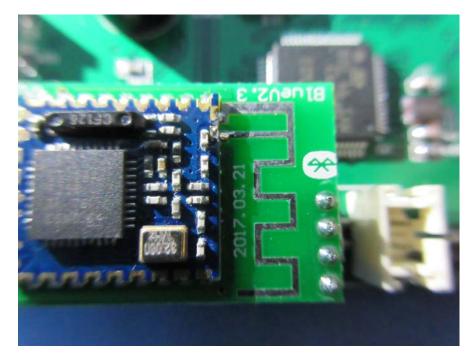

# EUT – Sensor Push Board Bottom View

EUT – Bluetooth LE Module View

## EUT – Bluetooth LE Antenna View

**EUT – Battery View** 