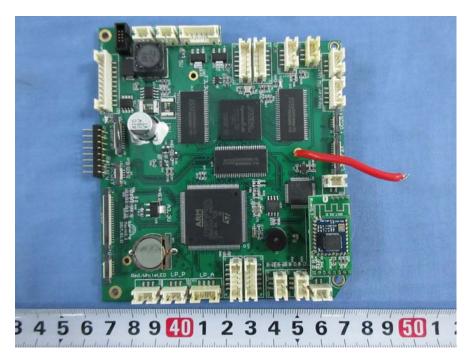

#### **EUT – Uncovered View 3**

EUT – Main Board Top View

EUT – Main Board Bottom View

EUT – Camera Board 1 Top View