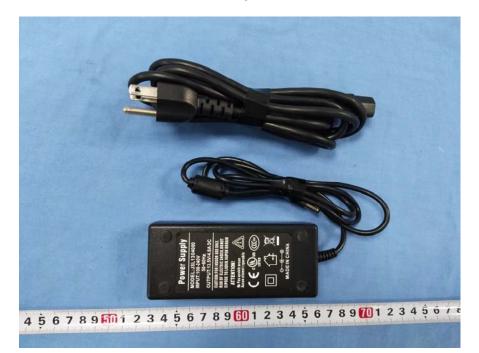

Bottom View

EUT – Camera Board 2 Top View





EUT – Camera Board 2 Bottom View

EUT – Key Board Top View



## EUT – Key Board Bottom View



EUT – LED Board Top View



## **EUT – LED Board Bottom View**



## EUT – Charge board Top View







## EUT –Sensor board Top View





EUT – Sensor board Bottom View

EUT –LCD board Top View





## EUT – LCD board Bottom View

EUT – Heater board Top View



#### **EUT – Heater board Bottom View**



## **EUT – Sub-board Top View**



### EUT – Sub-board Bottom View



## EUT –GYB-V1.4 Board Top View





EUT – GYB-V1.4 Board Bottom View

**EUT – Sensor Push Board Top View** 





# EUT – Sensor Push Board Bottom View

EUT – Bluetooth LE Module View





## EUT – Bluetooth LE Antenna View

**EUT – Battery View** 



## **EUT – Adapter View**