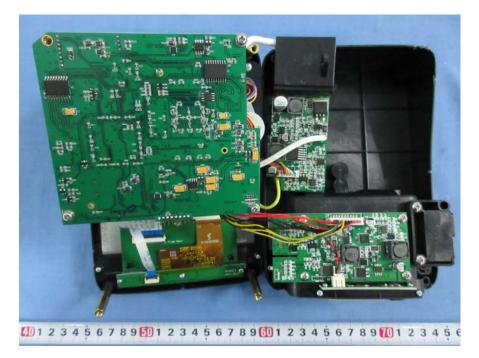

#### **EUT – Uncovered View 3**

EUT – Main Board Top View

EUT – Main Board Bottom View

EUT – Camera Board 1 Top View