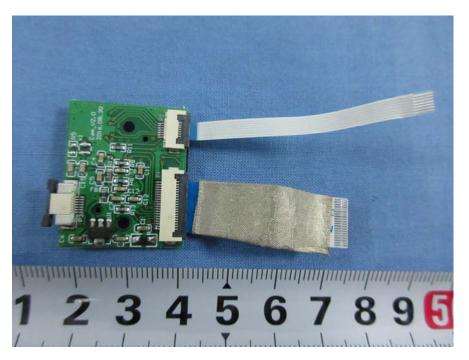

# EUT – Camera Board 1 Bottom View

EUT – Camera Board 2 Top View

EUT – Camera Board 2 Bottom View

EUT – Key Board Top View

## EUT – Key Board Bottom View

EUT – LED Board Top View