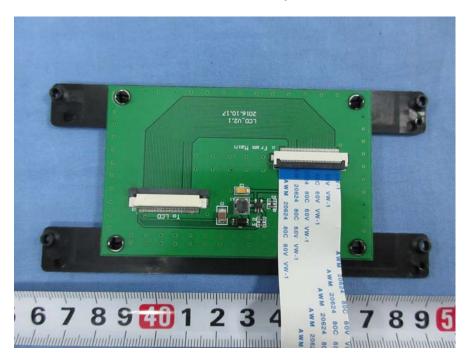

## EUT –Sensor board Top View

EUT – Sensor board Bottom View

EUT –LCD board Top View