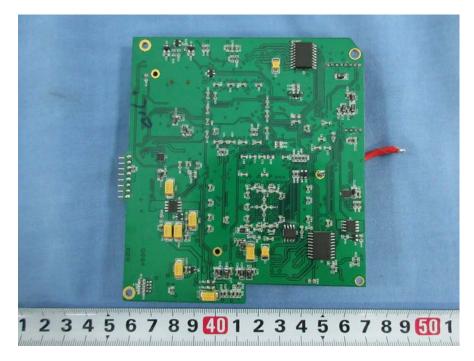

#### **EUT – Uncovered View 3**

EUT – Main Board Top View

EUT – Main Board Bottom View

EUT – Camera Board 1 Top View