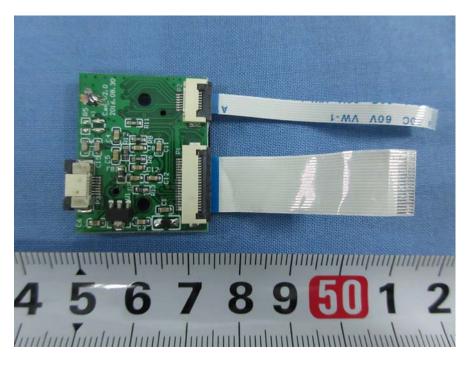

# EUT – Camera Board 1 Bottom View

EUT – Camera Board 2 Top View

EUT – Camera Board 2 Bottom View

EUT – Key Board Top View