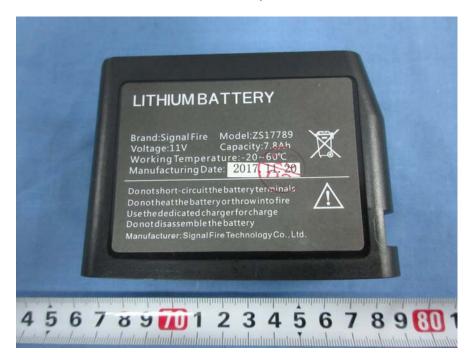

w





# EUT – Camera Board 1 Bottom View

EUT – Camera Board 2 Top View





EUT – Camera Board 2 Bottom View

EUT – Key Board Top View



## EUT – Key Board Bottom View



EUT – LED Board Top View



## **EUT – LED Board Bottom View**



## EUT – Charge board Top View







## EUT –Sensor board Top View





EUT – Sensor board Bottom View

EUT –LCD board Top View





## EUT – LCD board Bottom View

EUT – Heater board Top View



#### **EUT – Heater board Bottom View**



## **EUT – Sub-board Top View**



### EUT – Sub-board Bottom View



## EUT –GYB-V1.4 Board Top View





EUT – GYB-V1.4 Board Bottom View

**EUT – Sensor Push Board Top View** 





# EUT – Sensor Push Board Bottom View

EUT – Bluetooth LE Module View





## EUT – Bluetooth LE Antenna View

**EUT – Battery View** 



## **EUT – Adapter View**