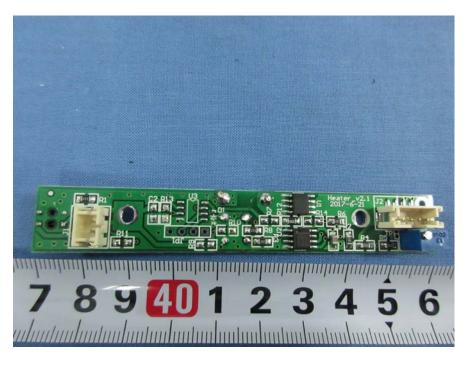

## EUT – LCD board Bottom View

EUT – Heater board Top View

#### **EUT – Heater board Bottom View**