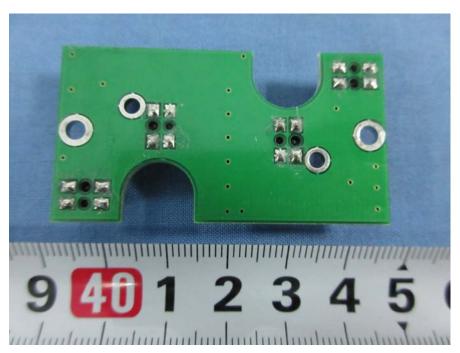

## **EXHIBIT B – EUT INTERNAL PHOTOGRAPHS**

EUT – Uncovered View 1



EUT – Uncovered View 2



#### **EUT – Uncovered View 3**



EUT – Main Board Top View





EUT – Main Board Bottom View

EUT – Camera Board 1 Top View





# EUT – Camera Board 1 Bottom View

EUT – Camera Board 2 Top View





EUT – Camera Board 2 Bottom View

EUT – Key Board Top View



## EUT – Key Board Bottom View



EUT – LED Board Top View



## **EUT – LED Board Bottom View**



## EUT – Charge board Top View







## EUT –Sensor board Top View





EUT – Sensor board Bottom View

EUT –LCD board Top View





## EUT – LCD board Bottom View

EUT – Heater board Top View



#### **EUT – Heater board Bottom View**



## **EUT – Sub-board Top View**



### EUT – Sub-board Bottom View



## EUT –GYB-V1.4 Board Top View





EUT – GYB-V1.4 Board Bottom View

**EUT – Sensor Push Board Top View** 





# EUT – Sensor Push Board Bottom View

EUT – Bluetooth LE Module View





## EUT – Bluetooth LE Antenna View

**EUT – Battery View** 



## **EUT – Adapter View**