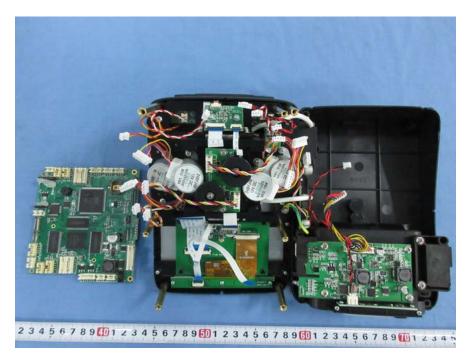

#### **EUT – Uncovered View 3**

EUT – Main Board Top View

EUT – Main Board Bottom View

EUT – Camera Board 1 Top View

# EUT – Camera Board 1 Bottom View

EUT – Camera Board 2 Top View

EUT – Camera Board 2 Bottom View

EUT – Key Board Top View