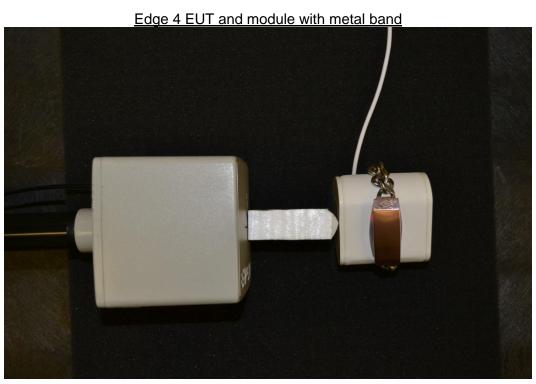

### 8. SETUP PHOTOS

### Electric and magnetic field probe, 9 kHz - 30 MHz - EUT basic setup

A foam extension was attached to the front of the probe. The tip of the extension is 10cm from the geometric center of the probe. The probe was positioned so that the tip of the extension was coincident with the edge(s) of the EUT as shown in the photographs below.