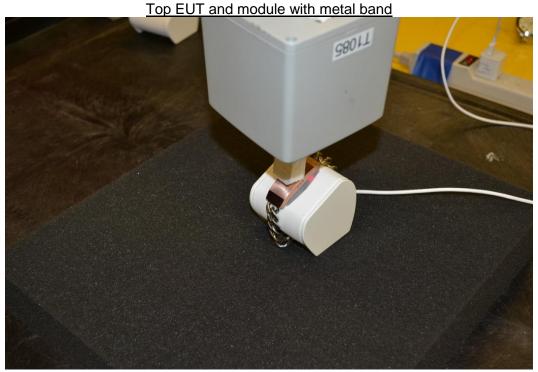

### 8. SETUP PHOTOS

### Electric and magnetic field probe, 9 kHz - 30 MHz - EUT basic setup

A foam extension was attached to the front of the probe. The tip of the extension is 10cm from the geometric center of the probe. The probe was positioned so that the tip of the extension was coincident with the edge(s) of the EUT as shown in the photographs below.