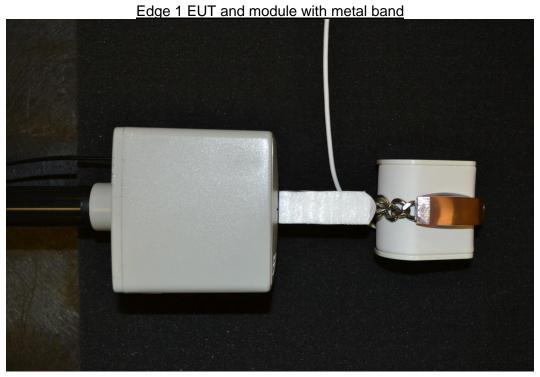

#### Note(s):

Test Setup for EUT and Device with leather strap is the same as test setup for EUT and Device with metal band above.

# Note(s):

Test Setup for EUT and Device with leather strap is the same as test setup for EUT and Device with metal band above.