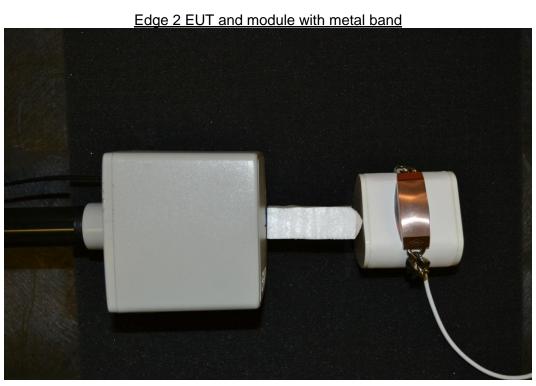

#### Note(s):

Test Setup for EUT and Device with leather strap is the same as test setup for EUT and Device with metal band above.

# Note(s):

Test Setup for EUT and Device with leather strap is the same as test setup for EUT and Device with metal band above.