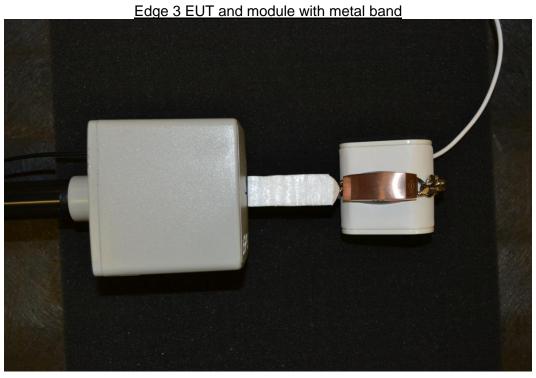

### 8. SETUP PHOTOS

### Electric and magnetic field probe, 9 kHz - 30 MHz - EUT basic setup

A foam extension was attached to the front of the probe. The tip of the extension is 10cm from the geometric center of the probe. The probe was positioned so that the tip of the extension was coincident with the edge(s) of the EUT as shown in the photographs below.