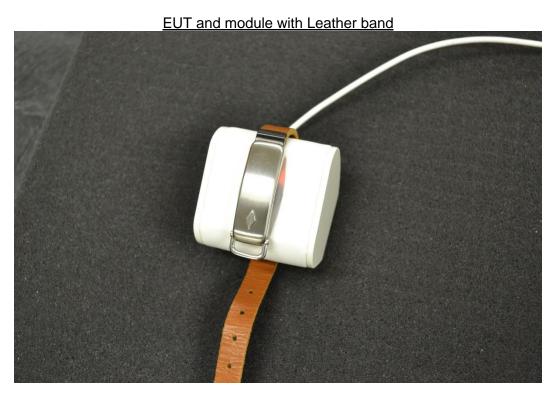

### 8. SETUP PHOTOS

### Electric and magnetic field probe, 9 kHz - 30 MHz - EUT basic setup

A foam extension was attached to the front of the probe. The tip of the extension is 10cm from the geometric center of the probe. The probe was positioned so that the tip of the extension was coincident with the edge(s) of the EUT as shown in the photographs below.

#### Note(s):

Test Setup for EUT and Device with leather strap is the same as test setup for EUT and Device with metal band above.

# Note(s):

Test Setup for EUT and Device with leather strap is the same as test setup for EUT and Device with metal band above.