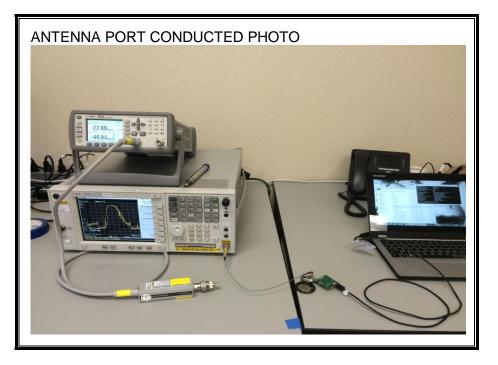

### 11. SETUP PHOTOS

#### ANTENNA PORT CONDUCTED RF MEASUREMENT SETUP



#### RADIATED RF MEASUREMENT SETUP (BELOW 1 GHz)



Page 58 of 65



RADIATED RF MEASUREMENT SETUP (BELOW 1 GHz) - WITH METAL WRISTBAND



Page 59 of 65



RADIATED RF MEASUREMENT SETUP (ABOVE 1 GHz) RSS-247



Page 60 of 65



RADIATED RF MEASUREMENT SETUP (ABOVE 1 GHz) - WITH METAL WRISTBAND



Page 61 of 65



#### RADIATED RF MEASUREMENT SETUP FOR PORTABLE CONFIGURATION



Page 62 of 65





Page 63 of 65

# RADIATED RF MEASUREMENT SETUP FOR PORTABLE CONFIGURATION – WITH METAL WRISTBAND





Page 64 of 65



## **END OF REPORT**

UL VERIFICATION SERVICES INC. 47173 BENICIA STREET, FREMONT, CA 94538, USA This report shall not be reproduced except in full, without the written approval of UL Verification Services Inc.

Page 65 of 65