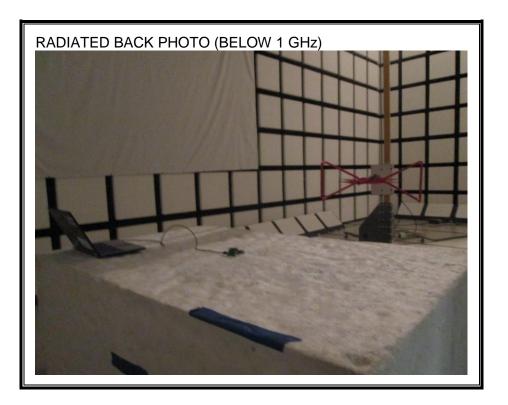

#### RADIATED RF MEASUREMENT SETUP (BELOW 1 GHz)

Page 58 of 65

RADIATED RF MEASUREMENT SETUP (BELOW 1 GHz) - WITH METAL WRISTBAND

Page 59 of 65

RADIATED RF MEASUREMENT SETUP (ABOVE 1 GHz) RSS-247

Page 60 of 65