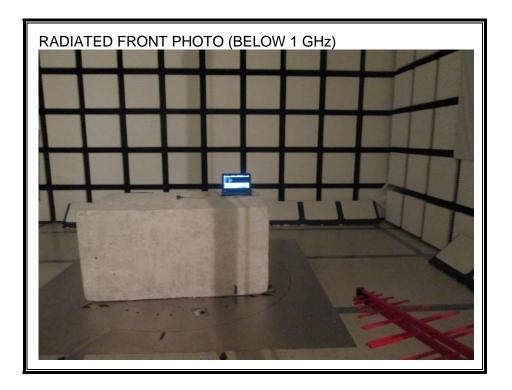

#### RADIATED RF MEASUREMENT SETUP (BELOW 1 GHz)

Page 58 of 65

RADIATED RF MEASUREMENT SETUP (BELOW 1 GHz) - WITH METAL WRISTBAND

Page 59 of 65

RADIATED RF MEASUREMENT SETUP (ABOVE 1 GHz) RSS-247

Page 60 of 65