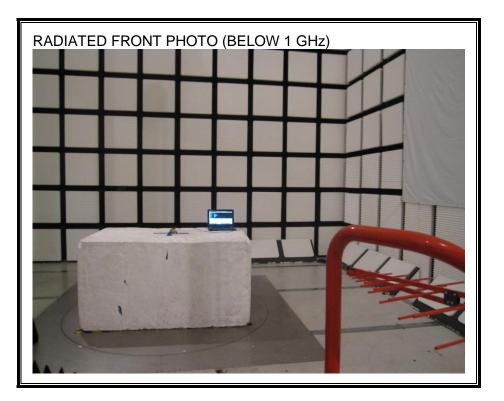

#### RADIATED RF MEASUREMENT SETUP (BELOW 1 GHz)

Page 58 of 65

RADIATED RF MEASUREMENT SETUP (BELOW 1 GHz) - WITH METAL WRISTBAND

Page 59 of 65

RADIATED RF MEASUREMENT SETUP (ABOVE 1 GHz) RSS-247

Page 60 of 65