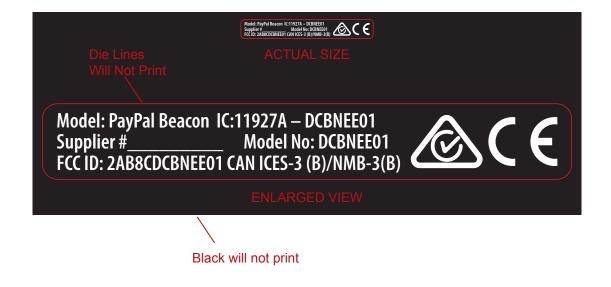

ner Radius: 1mm   Inks: WHITE   Material: transparent poly label with clear poly laminate, permanent adhesive   Full Varnish Spot Varnish   Perf Fanfold   Laser | PLEASE INDICATE YOUR CHANGES BELOW                                                          |
| For Sidco internal use: Art files to Art Dep                                                                                                                                                                               | ot. / / Proof from Art Dept. / /                                                                                                                                                                                               | Final proof to Art Dept. / /                                                                |