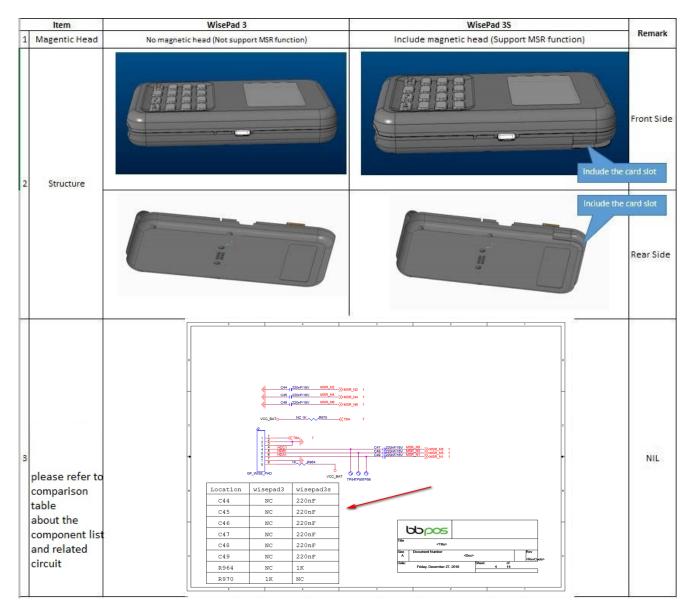

## Declaration between WisePad 3 and WisePad 3S for FCC Application

To whom who may concern:

We, BBPOS International Limited The product name:WisePad 3S,WisePad 3

FCC ID: 2AB7X-WISEPAD3

The BT/BLE and NFC all have the same circuit diagram, PCB layout, components and component layout. WisePad 3S is identical to WisePad 3 except for enclosure and function of card slot. The WisePad3S includes the MSR card slot and MSR circuitry. And there is a mechanical difference in that the enclosure has the card slot in the WisePad 3S that the WisePad 3 does not have. please refer to comparison table on page 2 for more details, thanks