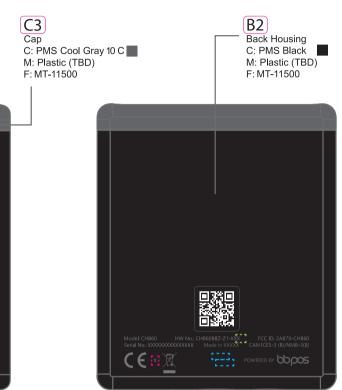

## WiseCube (CHB60) - CMF

| Accessories | Specification |
|-------------|---------------|
|             |               |

BACK size 83mm x 69mm

- Country of Origin (OEM fill the information)
- Finished Good revision number (Refer to Arena revision code)

## Scale: 1:1

General Notes: All special colours specified are from PANTONE© Matching System unless otherwise stated. The colours on this printout are not accurate and are intended to be used as a guide.