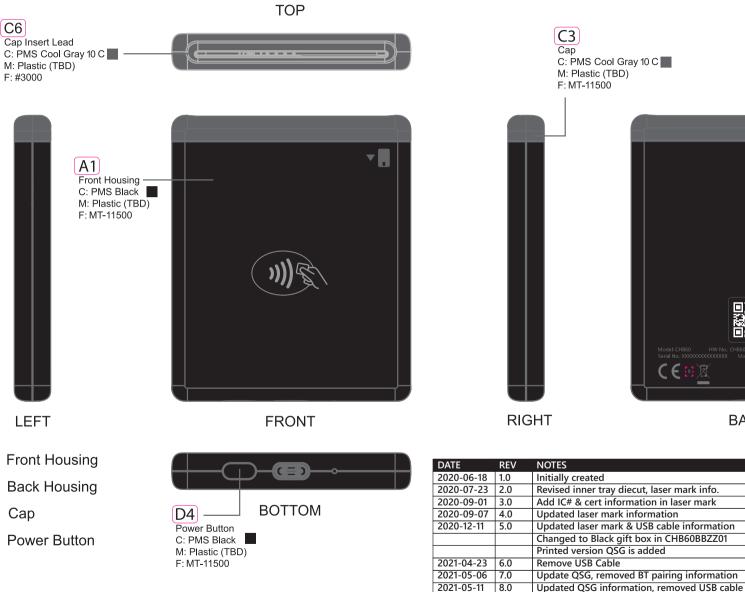

## WiseCube (CHB60) - CMF

| Accessories | Specification |
|-------------|---------------|
|             |               |

BACK size 83mm x 69mm

- Country of Origin (OEM fill the information)
- Finished Good revision number (Refer to Arena revision code)

Hardware version number (Refer to SKU1 rev. version)

## Scale: 1:1

General Notes: All special colours specified are from PANTONE© Matching System unless otherwise stated. The colours on this printout are not accurate and are intended to be used as a guide.

related information

Added QR code label for SN reading

Updated laser mark information

2021-07-26 9.0

10.0

2022-01-27