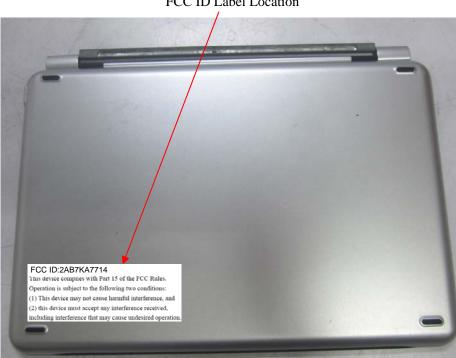

## **Proposed Label Location on EUT**

FCC ID Label Location

## FCC ID:2AB7KA7714

This device complies with Part 15 of the FCC Rules.

Operation is subject to the following two conditions:

- (1) This device may not cause harmful interference, and
- (2) this device must accept any interference received,

including interference that may cause undesired operation.

<u>Specifications</u>: Text is Black in color and justified. Labels are printed in indelible ink on permanent adhesive silk-screened onto the EUT or shall be affixed at a conspicuous location on the EUT.