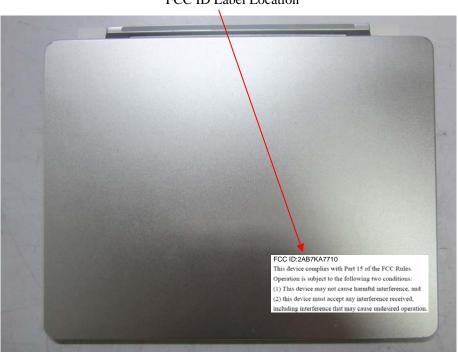

## **Proposed FCC ID Label Format**

FCC ID:2AB7KA7710 This device complies with Part 15 of the FCC Rules. Operation is subject to the following two conditions: (1) This device may not cause harmful interference, and (2) this device must accept any interference received, including interference that may cause undesired operation.

## **Proposed Label Location on EUT**

FCC ID Label Location