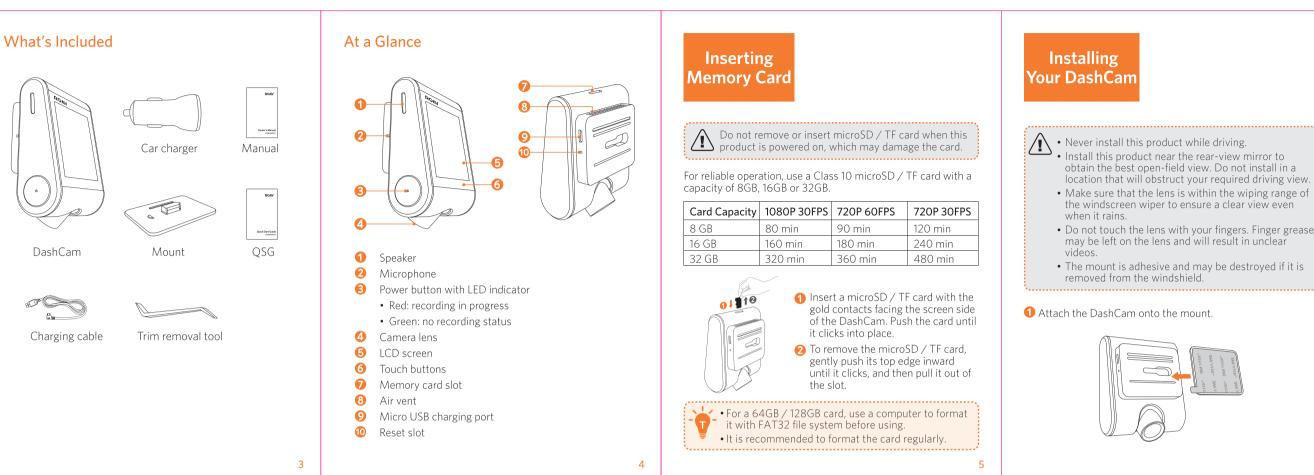

- Never install this product while driving. • Install this product near the rear-view mirror to obtain the best open-field view. Do not install in a location that will obstruct your required driving view.
- Make sure that the lens is within the wiping range of the windscreen wiper to ensure a clear view even
- may be left on the lens and will result in unclear
- The mount is adhesive and may be destroyed if it is removed from the windshield.