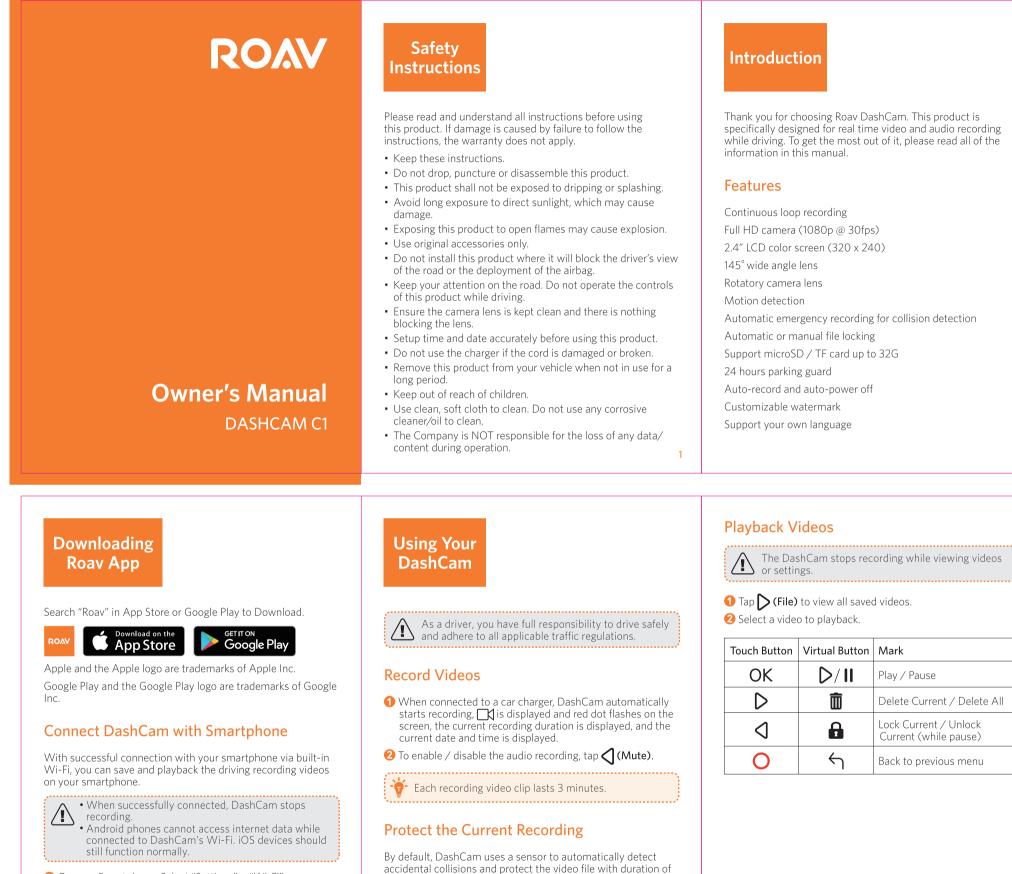

30 seconds, and O- is displayed. This indicates that those

To protect the current recording manually, tap  $\bigcirc$  (Emer).

video clips.

recordings have been locked and will not be overwritten by new

- 1 On your Smartphone: Select "Settings" > "Wi-Fi".
- 2 Find "Roav DashCam C1" on the list and connect it, enter password (initial password: goroavcam).
- 3 Follow the instructions on your smartphone to complete the connection.