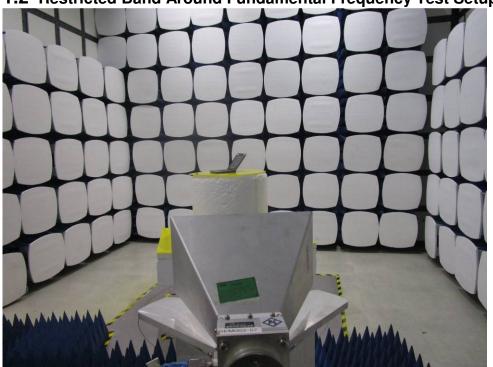

SGS-CSTC Standards Technical Services Co., Ltd. Shenzhen Branch

Page: 3 of 3

1.2 Restricted Band Around Fundamental Frequency Test Setup