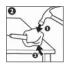

# Instruction for Use

Put brush head into toothbrush body and make a certain gap between head and body

### 02

Take some toothpaste on the wet bristle

Smudge the toothpaste to teeth before use (Notice: launch toothbrush after put into mouth)

Change the cleaning area based on briefly pause during the brushing cycle (Notice: no need to left and right or upper and down to move after launched)