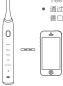

## 智能口腔护理向导

- Teethcare声波震动牙刷支持蓝牙功能,您可以借助 Teethcare应用程序达到更理想的口腔护理效果。
- 通过使用Teethcare应用程序,可以帮助您进一步改 善口腔护理习惯。

- 刷牙区域实时监测
- 智能刷牙提醒
- 刷牙时长设置

- 1. 刷牙区域实时监测。
- 2. 根据您的刷牙情况分析出漏刷的部位并进行及时提醒长期跟踪您的刷 牙行为并提供实用的护牙技巧和建议连接牙刷APP。
- 3. 从Apple App Store或其他安卓市场下载Teethcare应用程序。
- 4. 打开应用程序之前,请先确认您移动设备上的蓝牙已打开。
- 5. 打开Teethcare应用程序。
- 6. 要连接牙刷与应用程序,按照您移动设备上显示的Teethcare 应用程序 说明进行操作。
- 注意: 为了更好地获取数据,请您在刷牙时靠近移动设备。

# **APP Operation**

Your Teethcare toothbrush is Bluetooth enabled and allows you to achieve superior oral health care with the Teethcare app.

Using the Teethcare app will help you to improve your oral health care habits. It gives you real-time feedback while brushing, informs you if you missed any spots when brushing, tracks your brushing behavior over time and provides useful tips and tricks for your healthiest mouth ever. In order to fully benefit from your Teethcare, we advise you to follow these steps:

#### Connecting your toothbrush

- Download the Teethcare app from the Apple App Store or Google Play Store.
- Confirm Bluetooth is switched on on your mobile device before you open the app. Check the settings on your mobile device to switch on Bluetooth.
- 3. Open the Teethcare app.
- To connect the toothbrush to the app, follow the Teethcare app instructions displayed on your mobile device, find the correct device name and choose it to connect.