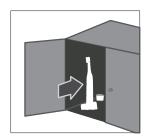

# Instruction for Use

Put brush head into toothbrush body and make a certain gap between head and body