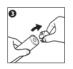

### 02

Take some toothpaste on the wet bristle

Smudge the toothpaste to teeth before use (Notice: launch toothbrush after put into mouth)

Change the cleaning area based on briefly pause during the brushing cycle (Notice: no need to left and right or upper and down to move after launched)