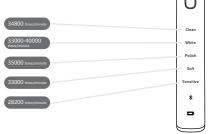

# **Smart Sonic Toothbrush**

| Waterproof IPX7 Function Operation Button Press Outlook Main body material: PC+ABS+UV Painting Product Size Main device: 27.8*27.8*248.6mm Charging base: 65.6*65.6*26.3mm Main body about 115g Charging Type Charging Base: 100g Color Black, White Charging Type Wireless Charger Charging Time About 8 hours Battery Lithium rechargeable Battery Capacity 800mAh Battery Life About 1 month (if use 4 minutes everyday)  5 different modes, each mode will be lighted up when relevant mode function is on Clear mode: 34800 brush strokes per minute Polish Mode: 35000 brush strokes per minute Soft mode: 33000 brush strokes per minute Soft mode: 33000 brush strokes per minute Soft mode: 32000 brush strokes per minute Sensative mode: 28200 brush strokes per minute 1 Sensative mode: 28200 brush strokes per minute Polish Mede: 45000 brush strokes per minute Soft mode: 33000 brush strokes per minute 1 User Manual 1 Gift Box |                    |                                                                                                                                                                                                                        |
|----------------------------------------------------------------------------------------------------------------------------------------------------------------------------------------------------------------------------------------------------------------------------------------------------------------------------------------------------------------------------------------------------------------------------------------------------------------------------------------------------------------------------------------------------------------------------------------------------------------------------------------------------------------------------------------------------------------------------------------------------------------------------------------------------------------------------------------------------------------------------------------------------------------------------------------------------|--------------------|------------------------------------------------------------------------------------------------------------------------------------------------------------------------------------------------------------------------|
| Outlook Main body material: PC+ABS+UV Painting Product Size Main device : 27.8*27.8*248.6mm Charging base: 65.6*65.6*26.3mm Main body about 115g Chore Black, White Charging Type Wireless Charger Charging Time About 8 hours Battery Lithium rechargeable Battery Capacity 800mAh Battery Life About 1 month (if use 4 minutes everyday)  5 different modes, each mode will be lighted up when relevant mode function is on Clean mode: 34900 brush strokes per minute White mode: 33000-40000 brush strokes per minute Soft mode: 33000 brush strokes per minute Soft mode: 33000 brush strokes per minute Sensative mode: 25200 brush strokes per minute 2 Brush head 1 Handle with ergonomic shape 1 Wireless Charger 1 User Manual                                                                                                                                                                                                           | Waterproof         | IPX7                                                                                                                                                                                                                   |
| Product Size  Main device: 27.8*248.6mm Charging base: 65.6*65.6*26.3mm  Main body about 115g Charging Base: 100g  Color  Black, White Charging Type Charging Type Charging Type Wireless Charger Charging Time About 8 hours  Battery Lithium rechargeable Battery Capacity 800mAh  Battery Life About 1 month (if use 4 minutes everyday)  5 different modes, each mode will be lighted up when relevant mode function is on Clear mode: 34800 brush strokes per minute White mode: 33000-40000 brush strokes per minute Polish Mode: 55000 brush strokes per minute Soft mode: 33000 brush strokes per minute 2 Brush head 1 Handle with ergonomic shape 1 Wireless Charger 1 User Manual                                                                                                                                                                                                                                                       | Function Operation | Button Press                                                                                                                                                                                                           |
| Product Size Charging base: 65.6*65.6*26.3mm  Main body about 115g Charging Base:100g  Color Black, White  Charging Type Wireless Charger Charging Time About 8 hours  Battery Lithium rechargeable Battery  Capacity 800mAh  Battery Life About 1 month (if use 4 minutes everyday)  5 different modes, each mode will be lighted up when relevant mode function is on  Clean mode: 34800 brush strokes per minute White mode: 33000 brush strokes per minute Soft mode: 35000 brush strokes per minute Soft mode: 35000 brush strokes per minute  2 Brush head 1 Handle with ergonomic shape  Package Contents 1 Wireless Charger 1 User Manual                                                                                                                                                                                                                                                                                                  | Outlook            | Main body material: PC+ABS+UV Painting                                                                                                                                                                                 |
| Product Weight Charging Base:100g  Color Black, White Charging Type Wireless Charger Charging Time About 8 hours Battery Lithium rechargeable Battery Capacity 800mAh  Battery Life About 1 month (if use 4 minutes everyday)  5 different modes, each mode will be lighted up when relevant mode function is on Clean mode: 34900 brush strokes per minute White mode: 33000-40000 brush strokes per minute Polish Mode: 35000 brush strokes per minute Soft mode: 33000 brush strokes per minute 2 Brush head 1 Handle with ergonomic shape 1 Wireless Charger 1 User Manual                                                                                                                                                                                                                                                                                                                                                                     | Product Size       |                                                                                                                                                                                                                        |
| Charging Type Wireless Charger Charging Time About 8 hours Battery Lithium rechargeable Battery Capacity 800mAh Battery Life About 1 month (if use 4 minutes everyday)  5 different modes, each mode will be lighted up when relevant mode function is on  Clean mode: 34800 brush strokes per minute White mode: 33000 brush strokes per minute Soft mode: 33000 brush strokes per minute Sensative mode: 28200 brush strokes per minute 2 Brush head 1 Handle with ergonomic shape Package Contents 1 Wireless Charger 1 User Manual                                                                                                                                                                                                                                                                                                                                                                                                             | Product Weight     |                                                                                                                                                                                                                        |
| Charging Time About 8 hours  Battery Lithium rechargeable Battery  Capacity 800mAh  Battery Life About 1 month (if use 4 minutes everyday)  5 different modes, each mode will be lighted up when relevant mode function is on  Clean mode: 34900 brush strokes per minute White mode: 33000 brush strokes per minute Polish Mode: 35000 brush strokes per minute Soft mode: 33000 brush strokes per minute Soft mode: 28200 brush strokes per minute  2 Brush head 1 Handle with ergonomic shape  Package Contents 1 Wireless Charger 1 User Manual                                                                                                                                                                                                                                                                                                                                                                                                | Color              | Black, White                                                                                                                                                                                                           |
| Battery Lithium rechargeable Battery Capacity 800mAh Battery Life About 1 month (if use 4 minutes everyday)  5 different modes, each mode will be lighted up when relevant mode function is on Clean mode: 34900 brush strokes per minute White mode: 33000-40000 brush strokes per minute Polish Mode: 35000 brush strokes per minute Soft mode: 33000 brush strokes per minute Soft mode: 33000 brush strokes per minute  2 Brush head 1 Handle with ergonomic shape 1 Wireless Charger 1 User Manual                                                                                                                                                                                                                                                                                                                                                                                                                                            | Charging Type      | Wireless Charger                                                                                                                                                                                                       |
| Capacity 800mAh  Battery Life About 1 month (if use 4 minutes everyday)  5 different modes, each mode will be lighted up when relevant mode function is on Clear mode: 34800 brush strokes per minute Polish Mode: 33000 brush strokes per minute Polish Mode: 33000 brush strokes per minute Soft mode: 33000 brush strokes per minute Sensative mode: 28200 brush strokes per minute  2 Brush head 1 Handle with ergonomic shape 1 Wireless Charger 1 User Manual                                                                                                                                                                                                                                                                                                                                                                                                                                                                                | Charging Time      | About 8 hours                                                                                                                                                                                                          |
| Battery Life  About 1 month (if use 4 minutes everyday)  5 different modes, each mode will be lighted up when relevant mode function is on  Clean mode: 34800 brush strokes per minute White mode: 33000 -40000 brush strokes per minute Soft mode: 35000 brush strokes per minute Soft mode: 35000 brush strokes per minute Soft mode: 35000 brush strokes per minute Sensative mode: 28200 brush strokes per minute  2 Brush head 1 Handle with ergonomic shape 1 Wireless Charger 1 User Manual                                                                                                                                                                                                                                                                                                                                                                                                                                                 | Battery            | Lithium rechargeable Battery                                                                                                                                                                                           |
| 5 different modes, each mode will be lighted up when relevant mode function is on Clean mode: 34800 brush strokes per minute White mode: 33000 -40000 brush strokes per minute Polish Mode: 35000 brush strokes per minute Soft mode: 33000 brush strokes per minute Soft mode: 33000 brush strokes per minute Sensative mode: 28200 brush strokes per minute  2 Brush head 1 Handle with ergonomic shape Package Contents 1 Wireless Charger 1 User Manual                                                                                                                                                                                                                                                                                                                                                                                                                                                                                        | Capacity           | 800mAh                                                                                                                                                                                                                 |
| up when relevant mode function is on Clean mode: 34800 brush strokes per minute White mode: 33000–40000 brush strokes per minute Polish Mode: 35000 brush strokes per minute Soft mode: 33000 brush strokes per minute Soft mode: 33000 brush strokes per minute Sensative mode: 28200 brush strokes per minute Sensative mode: 28200 brush strokes per minute 2 Brush head 1 Handle with ergonomic shape 1 Wireless Charger 1 User Manual                                                                                                                                                                                                                                                                                                                                                                                                                                                                                                         | Battery Life       | About 1 month (if use 4 minutes everyday)                                                                                                                                                                              |
| Package Contents  1 Handle with ergonomic shape 1 Wireless Charger 1 User Manual                                                                                                                                                                                                                                                                                                                                                                                                                                                                                                                                                                                                                                                                                                                                                                                                                                                                   | Brush Modes        | up when relevant mode function is on Clean mode: 34800 brush strokes per minute White mode: 33000–40000 brush strokes per minute Polish Mode: 35000 brush strokes per minute Soft mode: 33000 brush strokes per minute |
|                                                                                                                                                                                                                                                                                                                                                                                                                                                                                                                                                                                                                                                                                                                                                                                                                                                                                                                                                    | Package Contents   | 1 Handle with ergonomic shape<br>1 Wireless Charger                                                                                                                                                                    |