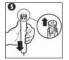

# Instruction for Use

Put brush head into toothbrush body and make a certain gap between head and body