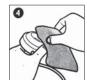

# 使用说明

将声波刷头小心插在牙刷主体上(刷头和牙刷主体间留有一些间隙,这是牙刷 头正常震动所必须的)

取适量牙膏涂在刷毛上(温馨提示:为 防止牙膏飞溅,请将刷头放入口中后再 启动牙刷)

按下启动按键开始刷牙,并可根据需要 选择合适的牙齿清洁模式。

牙刷启动后每隔30秒有短停顿,以提醒使用者切换口腔清洁区域。牙刷启动2分钟牙刷自动停止工作。(使用者可根据需要重新启动牙刷延长刷牙时间)刷完牙后可用清水冲洗牙刷,以保持牙刷卫生。

### 02

Take some toothpaste on the wet bristle

Smudge the toothpaste to teeth before use (Notice: launch toothbrush after put into mouth)

Change the cleaning area based on briefly pause during the brushing cycle (Notice: no need to left and right or upper and down to move after launched)