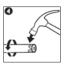

### 02

Take some toothpaste on the wet bristle

Smudge the toothpaste to teeth before use (Notice: launch toothbrush after put into mouth)

Change the cleaning area based on briefly pause during the brushing cycle (Notice: no need to left and right or upper and down to move after launched)