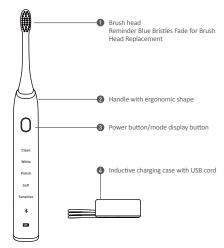

# **Product Components**

02 03

# **Smart Sonic Toothbrush**

| Waterproof IPX7 Function Operation Button Press Outlook Main body material: PC+ABS+UV Painting Product Size Main device: 27.8*27.8*248.6mm Charging base: 65.6*65.6*26.3mm Main body about 115g Charging Type Charging Base: 100g Color Black, White Charging Type Wireless Charger Charging Time About 8 hours Battery Lithium rechargeable Battery Capacity 800mAh Battery Life About 1 month (if use 4 minutes everyday)  5 different modes, each mode will be lighted up when relevant mode function is on Clear mode: 34800 brush strokes per minute Polish Mode: 35000 brush strokes per minute Soft mode: 33000 brush strokes per minute Soft mode: 33000 brush strokes per minute Soft mode: 32000 brush strokes per minute Sensative mode: 28200 brush strokes per minute 1 Sensative mode: 28200 brush strokes per minute Polish Mede: 45000 brush strokes per minute Soft mode: 33000 brush strokes per minute 1 User Manual 1 Gift Box |                    |                                                                                                                                                                                                                        |
|----------------------------------------------------------------------------------------------------------------------------------------------------------------------------------------------------------------------------------------------------------------------------------------------------------------------------------------------------------------------------------------------------------------------------------------------------------------------------------------------------------------------------------------------------------------------------------------------------------------------------------------------------------------------------------------------------------------------------------------------------------------------------------------------------------------------------------------------------------------------------------------------------------------------------------------------------|--------------------|------------------------------------------------------------------------------------------------------------------------------------------------------------------------------------------------------------------------|
| Outlook Main body material: PC+ABS+UV Painting Product Size Main device : 27.8*27.8*248.6mm Charging base: 65.6*65.6*26.3mm Main body about 115g Chore Black, White Charging Type Wireless Charger Charging Time About 8 hours Battery Lithium rechargeable Battery Capacity 800mAh Battery Life About 1 month (if use 4 minutes everyday)  5 different modes, each mode will be lighted up when relevant mode function is on Clean mode: 34900 brush strokes per minute White mode: 33000-40000 brush strokes per minute Soft mode: 33000 brush strokes per minute Soft mode: 33000 brush strokes per minute Sensative mode: 25200 brush strokes per minute 2 Brush head 1 Handle with ergonomic shape 1 Wireless Charger 1 User Manual                                                                                                                                                                                                           | Waterproof         | IPX7                                                                                                                                                                                                                   |
| Product Size  Main device: 27.8*248.6mm Charging base: 65.6*65.6*26.3mm  Main body about 115g Charging Base: 100g  Color  Black, White Charging Type Charging Type Charging Type Wireless Charger Charging Time About 8 hours  Battery Lithium rechargeable Battery Capacity 800mAh  Battery Life About 1 month (if use 4 minutes everyday)  5 different modes, each mode will be lighted up when relevant mode function is on Clear mode: 34800 brush strokes per minute White mode: 33000-40000 brush strokes per minute Polish Mode: 55000 brush strokes per minute Soft mode: 33000 brush strokes per minute 2 Brush head 1 Handle with ergonomic shape 1 Wireless Charger 1 User Manual                                                                                                                                                                                                                                                       | Function Operation | Button Press                                                                                                                                                                                                           |
| Product Size Charging base: 65.6*65.6*26.3mm  Main body about 115g Charging Base:100g  Color Black, White  Charging Type Wireless Charger Charging Time About 8 hours  Battery Lithium rechargeable Battery  Capacity 800mAh  Battery Life About 1 month (if use 4 minutes everyday)  5 different modes, each mode will be lighted up when relevant mode function is on  Clean mode: 34800 brush strokes per minute White mode: 33000 brush strokes per minute Soft mode: 35000 brush strokes per minute Soft mode: 35000 brush strokes per minute  2 Brush head 1 Handle with ergonomic shape  Package Contents 1 Wireless Charger 1 User Manual                                                                                                                                                                                                                                                                                                  | Outlook            | Main body material: PC+ABS+UV Painting                                                                                                                                                                                 |
| Product Weight Charging Base:100g  Color Black, White Charging Type Wireless Charger Charging Time About 8 hours Battery Lithium rechargeable Battery Capacity 800mAh  Battery Life About 1 month (if use 4 minutes everyday)  5 different modes, each mode will be lighted up when relevant mode function is on Clean mode: 34900 brush strokes per minute White mode: 33000-40000 brush strokes per minute Polish Mode: 35000 brush strokes per minute Soft mode: 33000 brush strokes per minute 2 Brush head 1 Handle with ergonomic shape 1 Wireless Charger 1 User Manual                                                                                                                                                                                                                                                                                                                                                                     | Product Size       |                                                                                                                                                                                                                        |
| Charging Type Wireless Charger Charging Time About 8 hours Battery Lithium rechargeable Battery Capacity 800mAh Battery Life About 1 month (if use 4 minutes everyday)  5 different modes, each mode will be lighted up when relevant mode function is on  Clean mode: 34800 brush strokes per minute White mode: 33000 brush strokes per minute Soft mode: 33000 brush strokes per minute Sensative mode: 28200 brush strokes per minute 2 Brush head 1 Handle with ergonomic shape Package Contents 1 Wireless Charger 1 User Manual                                                                                                                                                                                                                                                                                                                                                                                                             | Product Weight     |                                                                                                                                                                                                                        |
| Charging Time About 8 hours  Battery Lithium rechargeable Battery  Capacity 800mAh  Battery Life About 1 month (if use 4 minutes everyday)  5 different modes, each mode will be lighted up when relevant mode function is on  Clean mode: 34900 brush strokes per minute White mode: 33000 brush strokes per minute Polish Mode: 35000 brush strokes per minute Soft mode: 33000 brush strokes per minute Soft mode: 28200 brush strokes per minute  2 Brush head 1 Handle with ergonomic shape  Package Contents 1 Wireless Charger 1 User Manual                                                                                                                                                                                                                                                                                                                                                                                                | Color              | Black, White                                                                                                                                                                                                           |
| Battery Lithium rechargeable Battery Capacity 800mAh Battery Life About 1 month (if use 4 minutes everyday)  5 different modes, each mode will be lighted up when relevant mode function is on Clean mode: 34900 brush strokes per minute White mode: 33000-40000 brush strokes per minute Polish Mode: 35000 brush strokes per minute Soft mode: 33000 brush strokes per minute Soft mode: 33000 brush strokes per minute  2 Brush head 1 Handle with ergonomic shape 1 Wireless Charger 1 User Manual                                                                                                                                                                                                                                                                                                                                                                                                                                            | Charging Type      | Wireless Charger                                                                                                                                                                                                       |
| Capacity 800mAh  Battery Life About 1 month (if use 4 minutes everyday)  5 different modes, each mode will be lighted up when relevant mode function is on Clear mode: 34800 brush strokes per minute Polish Mode: 33000 brush strokes per minute Polish Mode: 33000 brush strokes per minute Soft mode: 33000 brush strokes per minute Sensative mode: 28200 brush strokes per minute  2 Brush head 1 Handle with ergonomic shape 1 Wireless Charger 1 User Manual                                                                                                                                                                                                                                                                                                                                                                                                                                                                                | Charging Time      | About 8 hours                                                                                                                                                                                                          |
| Battery Life  About 1 month (if use 4 minutes everyday)  5 different modes, each mode will be lighted up when relevant mode function is on  Clean mode: 34800 brush strokes per minute White mode: 33000 -40000 brush strokes per minute Soft mode: 35000 brush strokes per minute Soft mode: 35000 brush strokes per minute Soft mode: 35000 brush strokes per minute Sensative mode: 28200 brush strokes per minute  2 Brush head 1 Handle with ergonomic shape 1 Wireless Charger 1 User Manual                                                                                                                                                                                                                                                                                                                                                                                                                                                 | Battery            | Lithium rechargeable Battery                                                                                                                                                                                           |
| 5 different modes, each mode will be lighted up when relevant mode function is on Clean mode: 34800 brush strokes per minute White mode: 33000 -40000 brush strokes per minute Polish Mode: 35000 brush strokes per minute Soft mode: 33000 brush strokes per minute Soft mode: 33000 brush strokes per minute Sensative mode: 28200 brush strokes per minute  2 Brush head 1 Handle with ergonomic shape Package Contents 1 Wireless Charger 1 User Manual                                                                                                                                                                                                                                                                                                                                                                                                                                                                                        | Capacity           | 800mAh                                                                                                                                                                                                                 |
| up when relevant mode function is on Clean mode: 34800 brush strokes per minute White mode: 33000–40000 brush strokes per minute Polish Mode: 35000 brush strokes per minute Soft mode: 33000 brush strokes per minute Soft mode: 33000 brush strokes per minute Sensative mode: 28200 brush strokes per minute Sensative mode: 28200 brush strokes per minute 2 Brush head 1 Handle with ergonomic shape 1 Wireless Charger 1 User Manual                                                                                                                                                                                                                                                                                                                                                                                                                                                                                                         | Battery Life       | About 1 month (if use 4 minutes everyday)                                                                                                                                                                              |
| Package Contents  1 Handle with ergonomic shape 1 Wireless Charger 1 User Manual                                                                                                                                                                                                                                                                                                                                                                                                                                                                                                                                                                                                                                                                                                                                                                                                                                                                   | Brush Modes        | up when relevant mode function is on Clean mode: 34800 brush strokes per minute White mode: 33000–40000 brush strokes per minute Polish Mode: 35000 brush strokes per minute Soft mode: 33000 brush strokes per minute |
|                                                                                                                                                                                                                                                                                                                                                                                                                                                                                                                                                                                                                                                                                                                                                                                                                                                                                                                                                    | Package Contents   | 1 Handle with ergonomic shape<br>1 Wireless Charger                                                                                                                                                                    |