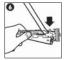

### 02

Take some toothpaste on the wet bristle

Smudge the toothpaste to teeth before use (Notice: launch toothbrush after put into mouth)

Change the cleaning area based on briefly pause during the brushing cycle (Notice: no need to left and right or upper and down to move after launched)