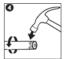

### **Environment**

Do not throw away the appliance with the normal household waste at the end of life, but hand it in at an official collection point for recycling.

By doing this, you help to preserve the environment. The built-in rechargeable battery contains substances that may pollute the environment. Always remove the battery before you discard and hand in the appliance at an official collection point. Removing the rechargeable battery. This process is not reversible.

To remove the recharge battery, you need a flat-head (standard) screwdriver. Observe basic safety precautions when you follow the procedure above. Be sure to protect your eyes, hands, fingers and the surface on which you work.