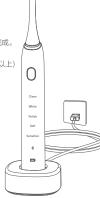

### **Functions of Smart Toothbrush**

**Clean** The ultimate in the plaque removal

White Whitening mode of 2 minutes to remove surfacestains, plus an additional 30 seconds to brightenand polish yourfront teeth.

Polish Dental polishing, whiten the teeth

Extra gentle mode for sensitive teeth and gums

# Sensitive

Gentle teeth and gum cleaning