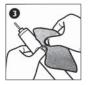

# 使用说明

将声波刷头小心插在牙刷主体上(刷头和牙刷主体间留有一些间隙,这是牙刷 头正常震动所必须的)

取适量牙膏涂在刷毛上(温馨提示:为 防止牙膏飞溅,请将刷头放入口中后再 启动牙刷)

按下启动按键开始刷牙,并可根据需要 选择合适的牙齿清洁模式。

牙刷启动后每隔30秒有短停顿,以提醒使用者切换口腔清洁区域。牙刷启动2分钟牙刷自动停止工作。(使用者可根据需要重新启动牙刷延长刷牙时间)刷完牙后可用清水冲洗牙刷,以保持牙刷卫生。

# Instruction for Use

Put brush head into toothbrush body and make a certain gap between head and body