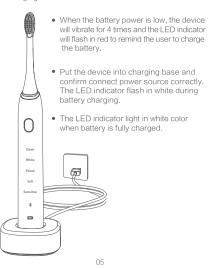

#### 电量不足

在使用过程中,当位于牙刷主体的电量指示灯持续呈红灯闪烁时, 表示该牙刷电量不足,需要充电,当电量用完,牙刷无法启动, 电量指示灯不亮。

#### 充电

请将牙刷主体放置在充电底座上, 并确认充电底座已接通电源。 电量指示灯白灯连续短促闪烁时, 表示正在充电。

### 充电完成

当电量指示灯长亮时,表示充电完成。 (为了将电池发挥最大能效, 首次使用请将电池充电12个小时以上)