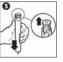

### 02

Take some toothpaste on the wet bristle

Smudge the toothpaste to teeth before use (Notice: launch toothbrush after put into mouth)

Change the cleaning area based on briefly pause during the brushing cycle (Notice: no need to left and right or upper and down to move after launched)