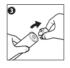

# Instruction for Use

Put brush head into toothbrush body and make a certain gap between head and body