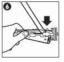

To remove the recharge battery, you need a flat-head (standard) screwdriver. Observe basic safety precautions when you follow the procedure above. Be sure to protect your eyes, hands, fingers and the surface on which you work.