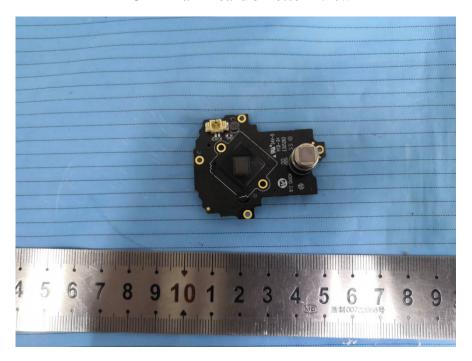

**EUT – Main Board 2 Bottom View** 

**EUT - Main Board 3 Top View** 

**EUT – Main Board 3 Bottom View** 

**EUT –Speaker Top View** 

**EUT –Speaker Bottom View** 

**EUT –LED&key Top View** 

**EUT –LED&key Bottom View** 

**EUT – Camera Top View** 

**EUT - Camera Bottom View** 

**EUT – Main Chip View 1** 

**EUT – Main Chip View 2** 

**EUT – Main Chip View 3** 

**EUT – Main Chip View 4** 

**EUT – Main Chip View 5** 

**EUT –Battery Top View** 