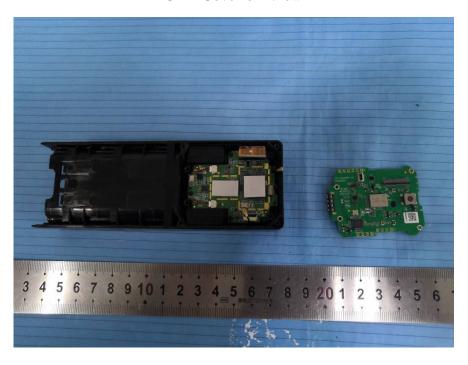

**EUT – Cover off View 7** 

**EUT – Cover off View 8** 

**EUT – Cover off View 9** 

**EUT – Cover off View 10** 

**EUT – Main Board 1 Top View** 

**EUT – Main Board 1 Bottom View** 

**EUT – Main Board 2 Top View** 

**EUT – Main Board 2 Bottom View** 

**EUT - Main Board 3 Top View** 

**EUT – Main Board 3 Bottom View** 

**EUT –Speaker Top View** 

**EUT –Speaker Bottom View** 

**EUT –LED&key Top View** 

**EUT –LED&key Bottom View** 