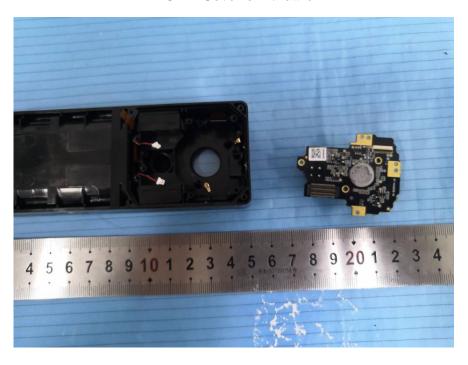

**EUT – Cover off View 7** 

**EUT – Cover off View 8** 

**EUT – Cover off View 9** 

**EUT – Cover off View 10** 

**EUT – Main Board 1 Top View** 

**EUT – Main Board 1 Bottom View** 

**EUT – Main Board 2 Top View** 

**EUT – Main Board 2 Bottom View** 

**EUT - Main Board 3 Top View** 

**EUT – Main Board 3 Bottom View** 

**EUT –Speaker Top View** 

**EUT –Speaker Bottom View** 

**EUT –LED&key Top View** 

**EUT –LED&key Bottom View** 