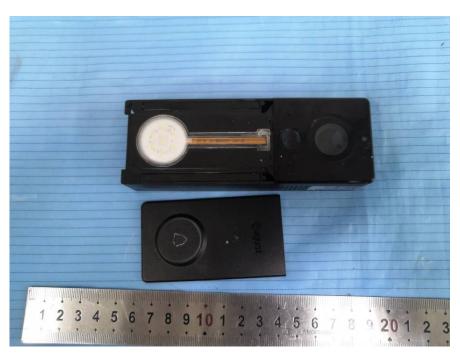

**EUT – Main Board 2 Bottom View** 

**EUT - Main Board 3 Top View** 

**EUT – Main Board 3 Bottom View** 

**EUT –Speaker Top View** 

**EUT –Speaker Bottom View** 

**EUT –LED&key Top View** 

**EUT –LED&key Bottom View** 

**EUT – Camera Top View** 

**EUT - Camera Bottom View** 

**EUT – Main Chip View 1** 

**EUT – Main Chip View 2** 

**EUT – Main Chip View 3** 

**EUT – Main Chip View 4** 

**EUT – Main Chip View 5** 

**EUT –Battery Top View** 