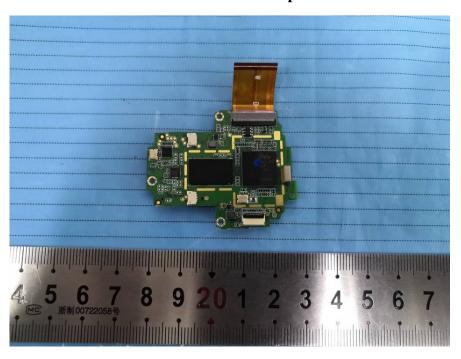

**EUT – Cover off View 7** 

**EUT – Cover off View 8** 

**EUT – Cover off View 9** 

**EUT – Cover off View 10** 

**EUT – Main Board 1 Top View** 

**EUT – Main Board 1 Bottom View** 

**EUT – Main Board 2 Top View** 

**EUT – Main Board 2 Bottom View** 

**EUT - Main Board 3 Top View** 

**EUT – Main Board 3 Bottom View** 

**EUT –Speaker Top View** 

**EUT –Speaker Bottom View** 

**EUT –LED&key Top View** 

**EUT –LED&key Bottom View** 