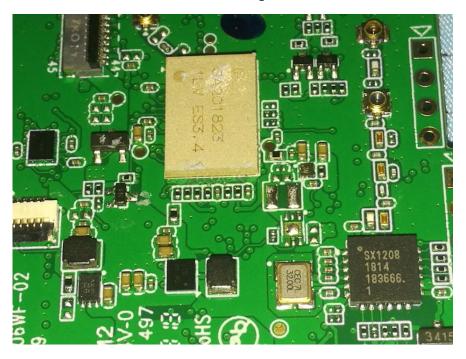

**EUT – Camera Top View** 

**EUT - Camera Bottom View** 

**EUT – Main Chip View 1** 

**EUT – Main Chip View 2** 

**EUT – Main Chip View 3** 

**EUT – Main Chip View 4** 

**EUT – Main Chip View 5** 

**EUT –Battery Top View** 