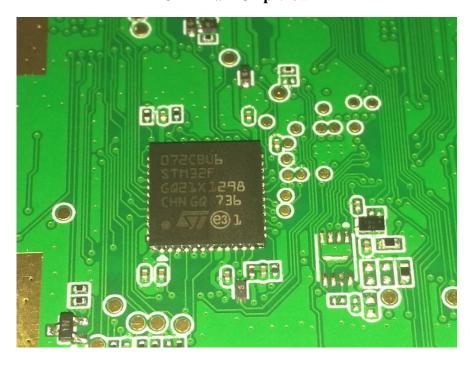

**EUT – Camera Top View** 

**EUT - Camera Bottom View** 

**EUT – Main Chip View 1** 

**EUT – Main Chip View 2** 

**EUT – Main Chip View 3** 

**EUT – Main Chip View 4** 

**EUT – Main Chip View 5** 

**EUT –Battery Top View** 