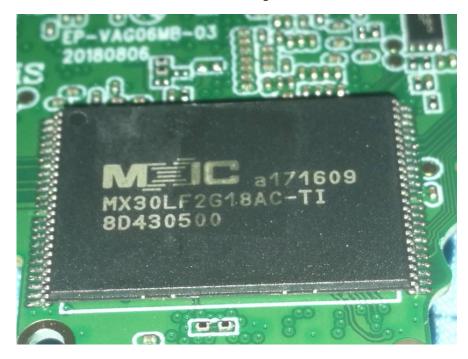

**EUT – Camera Top View** 

**EUT - Camera Bottom View** 

**EUT – Main Chip View 1** 

**EUT – Main Chip View 2** 

**EUT – Main Chip View 3** 

**EUT – Main Chip View 4** 

**EUT – Main Chip View 5** 

**EUT –Battery Top View** 