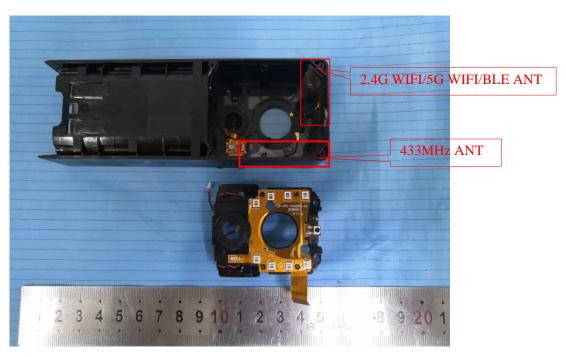

## **EXHIBIT B - EUT INTERNAL PHOTOGRAPHS**

**EUT – Cover off View 1** 

**EUT – Cover off View 2** 

**EUT – Cover off View 3** 

**EUT – Cover off View 4** 

**EUT – Cover off View 5** 

**EUT – Cover off View 6** 