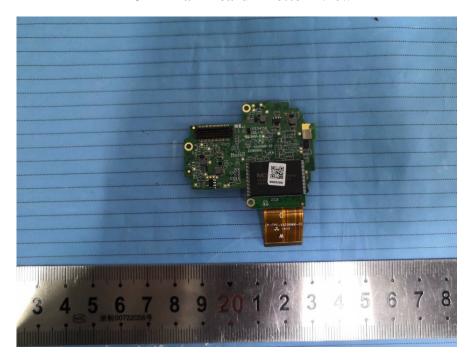

**EUT – Cover off View 7** 

**EUT – Cover off View 8** 

**EUT – Cover off View 9** 

**EUT – Cover off View 10** 

**EUT – Main Board 1 Top View** 

**EUT – Main Board 1 Bottom View** 

**EUT – Main Board 2 Top View** 

**EUT – Main Board 2 Bottom View** 

**EUT - Main Board 3 Top View** 

**EUT – Main Board 3 Bottom View** 

**EUT –Speaker Top View** 

**EUT –Speaker Bottom View** 

**EUT –LED&key Top View** 

**EUT –LED&key Bottom View** 