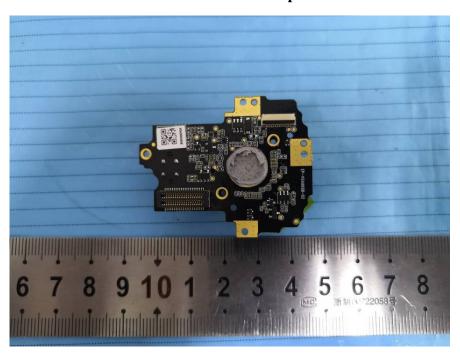

**EUT – Main Board 2 Bottom View** 

**EUT - Main Board 3 Top View** 

**EUT – Main Board 3 Bottom View** 

**EUT –Speaker Top View** 

**EUT –Speaker Bottom View** 

**EUT –LED&key Top View** 

**EUT –LED&key Bottom View** 

**EUT – Camera Top View** 

**EUT - Camera Bottom View** 

**EUT – Main Chip View 1** 

**EUT – Main Chip View 2** 

**EUT – Main Chip View 3** 

**EUT – Main Chip View 4** 

**EUT – Main Chip View 5** 

**EUT –Battery Top View** 