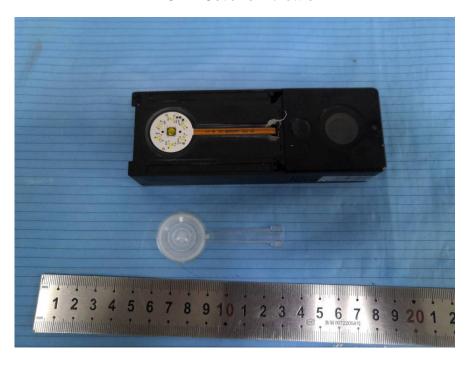

**EUT – Main Board 2 Bottom View** 

**EUT - Main Board 3 Top View** 

**EUT – Main Board 3 Bottom View** 

**EUT –Speaker Top View** 

**EUT –Speaker Bottom View** 

**EUT –LED&key Top View** 

**EUT –LED&key Bottom View** 

**EUT – Camera Top View** 

**EUT - Camera Bottom View** 

**EUT – Main Chip View 1** 

**EUT – Main Chip View 2** 

**EUT – Main Chip View 3** 

**EUT – Main Chip View 4** 

**EUT – Main Chip View 5** 

**EUT –Battery Top View** 