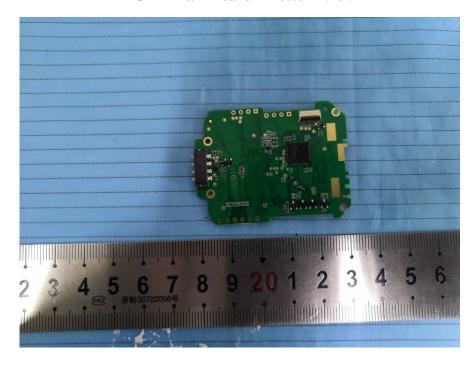

**EUT – Cover off View 7** 

**EUT – Cover off View 8** 

**EUT – Cover off View 9** 

**EUT – Cover off View 10** 

**EUT – Main Board 1 Top View** 

**EUT – Main Board 1 Bottom View** 

**EUT – Main Board 2 Top View** 

**EUT – Main Board 2 Bottom View** 

**EUT - Main Board 3 Top View** 

**EUT – Main Board 3 Bottom View** 

**EUT –Speaker Top View** 

**EUT –Speaker Bottom View** 

**EUT –LED&key Top View** 

**EUT –LED&key Bottom View** 