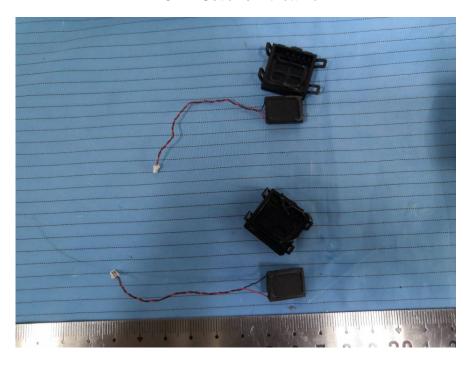

**EUT – Main Board 2 Bottom View** 

**EUT - Main Board 3 Top View** 

**EUT – Main Board 3 Bottom View** 

**EUT –Speaker Top View** 

**EUT –Speaker Bottom View** 

**EUT –LED&key Top View** 

**EUT –LED&key Bottom View** 