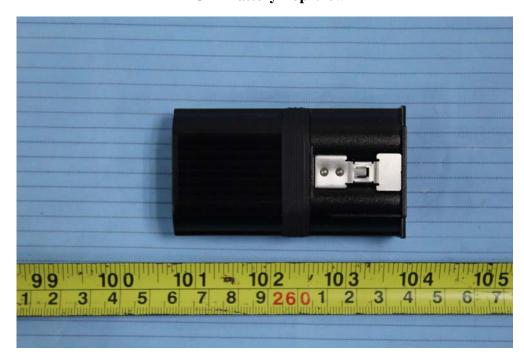

**EUT – Camera Top View** 

**EUT - Camera Bottom View** 

**EUT – Main Chip View 1** 

**EUT – Main Chip View 2** 

**EUT – Main Chip View 3** 

**EUT – Main Chip View 4** 

**EUT – Main Chip View 5** 

**EUT –Battery Top View** 

**EUT –Battery Bottom View** 