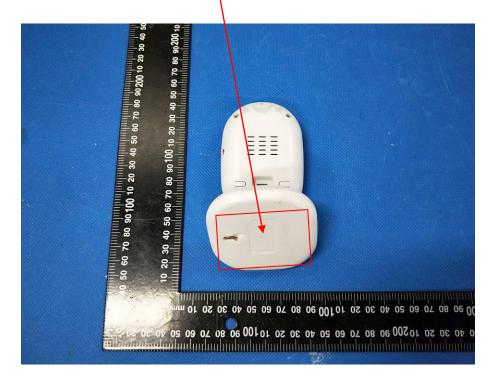

## FCC ID Label Location

The label shown shall be permanently affixed at a conspicuous location on the device and be readily visible to the user at the time purchase (Labeling requirements per 2.925)