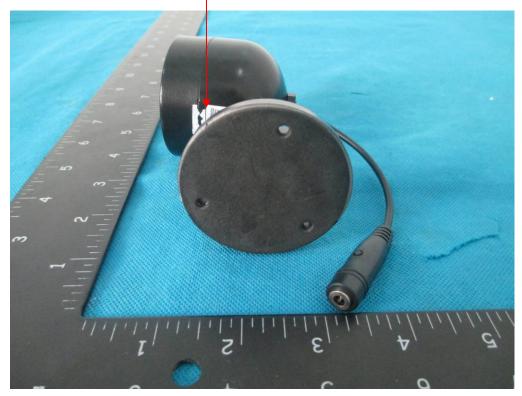

## FCC ID Label

wireless camera Model NO.: 890 Input Rating: DC 5V/ 1A FCC ID: 2AB6C-890

Shenzhen Seepower Electronics Co., Ltd. Made in China

This device complies with part 15 of the FCC Rules. Operation is subject to the following two conditions:

## FCC ID Label Location

The label shown shall be permanently affixed at a conspicuous location on the device and be readily visible to the user at the time purchase (Labeling requirements per 2.925)