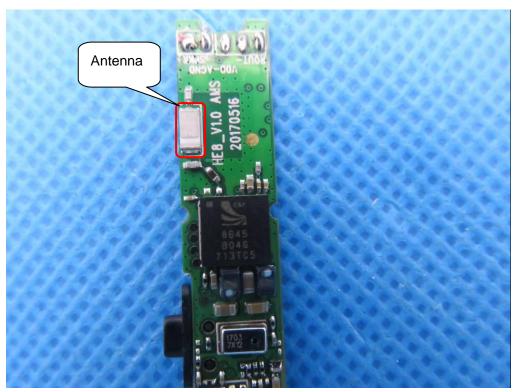

VIEW OF EUT (PORT)

**OPEN VIEW OF EUT** 

**INTERNAL VIEW OF EUT-1** 

**INTERNAL VIEW OF EUT-2** 

**INTERNAL VIEW OF EUT-3** 

Report No.: AGC00014170803FE03

Page 79 of 95

**INTERNAL VIEW OF EUT-4** 

**INTERNAL VIEW OF EUT-5** 

TOP VIEW OF CHARGING CASE

BOTTOM VIEW OF CHARGING CASE

Report No.: AGC00014170803FE03 Page 81 of 95