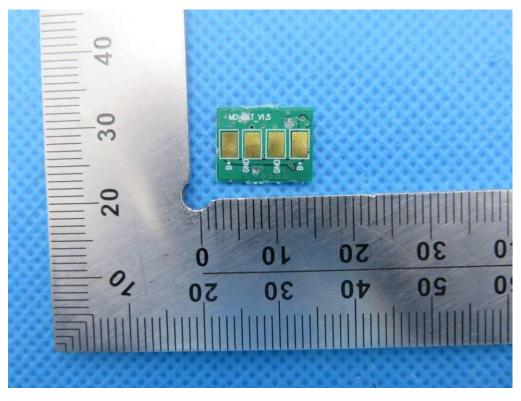

**INTERNAL VIEW OF EUT-5** 

TOP VIEW OF CHARGING CASE

BOTTOM VIEW OF CHARGING CASE

Report No.: AGC00014170803FE03 Page 81 of 95