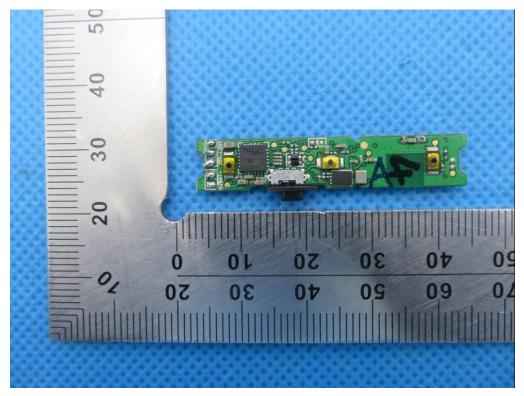

VIEW OF EUT (PORT)

**OPEN VIEW OF EUT** 

**INTERNAL VIEW OF EUT-1** 

**INTERNAL VIEW OF EUT-2** 

**INTERNAL VIEW OF EUT-3** 

Report No.: AGC00014170803FE03

Page 79 of 95

**INTERNAL VIEW OF EUT-4** 

**INTERNAL VIEW OF EUT-5** 

TOP VIEW OF CHARGING CASE

BOTTOM VIEW OF CHARGING CASE

Report No.: AGC00014170803FE03 Page 81 of 95