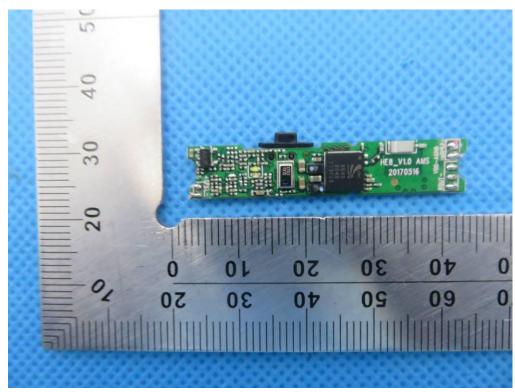

**INTERNAL VIEW OF EUT-5** 

TOP VIEW OF CHARGING CASE

BOTTOM VIEW OF CHARGING CASE

Report No.: AGC00014170803FE03 Page 81 of 95