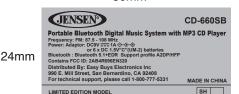

## 50mm

**BACKPLATE LABEL** 

Size: 50mm X 24mm

Black letter on Silver background