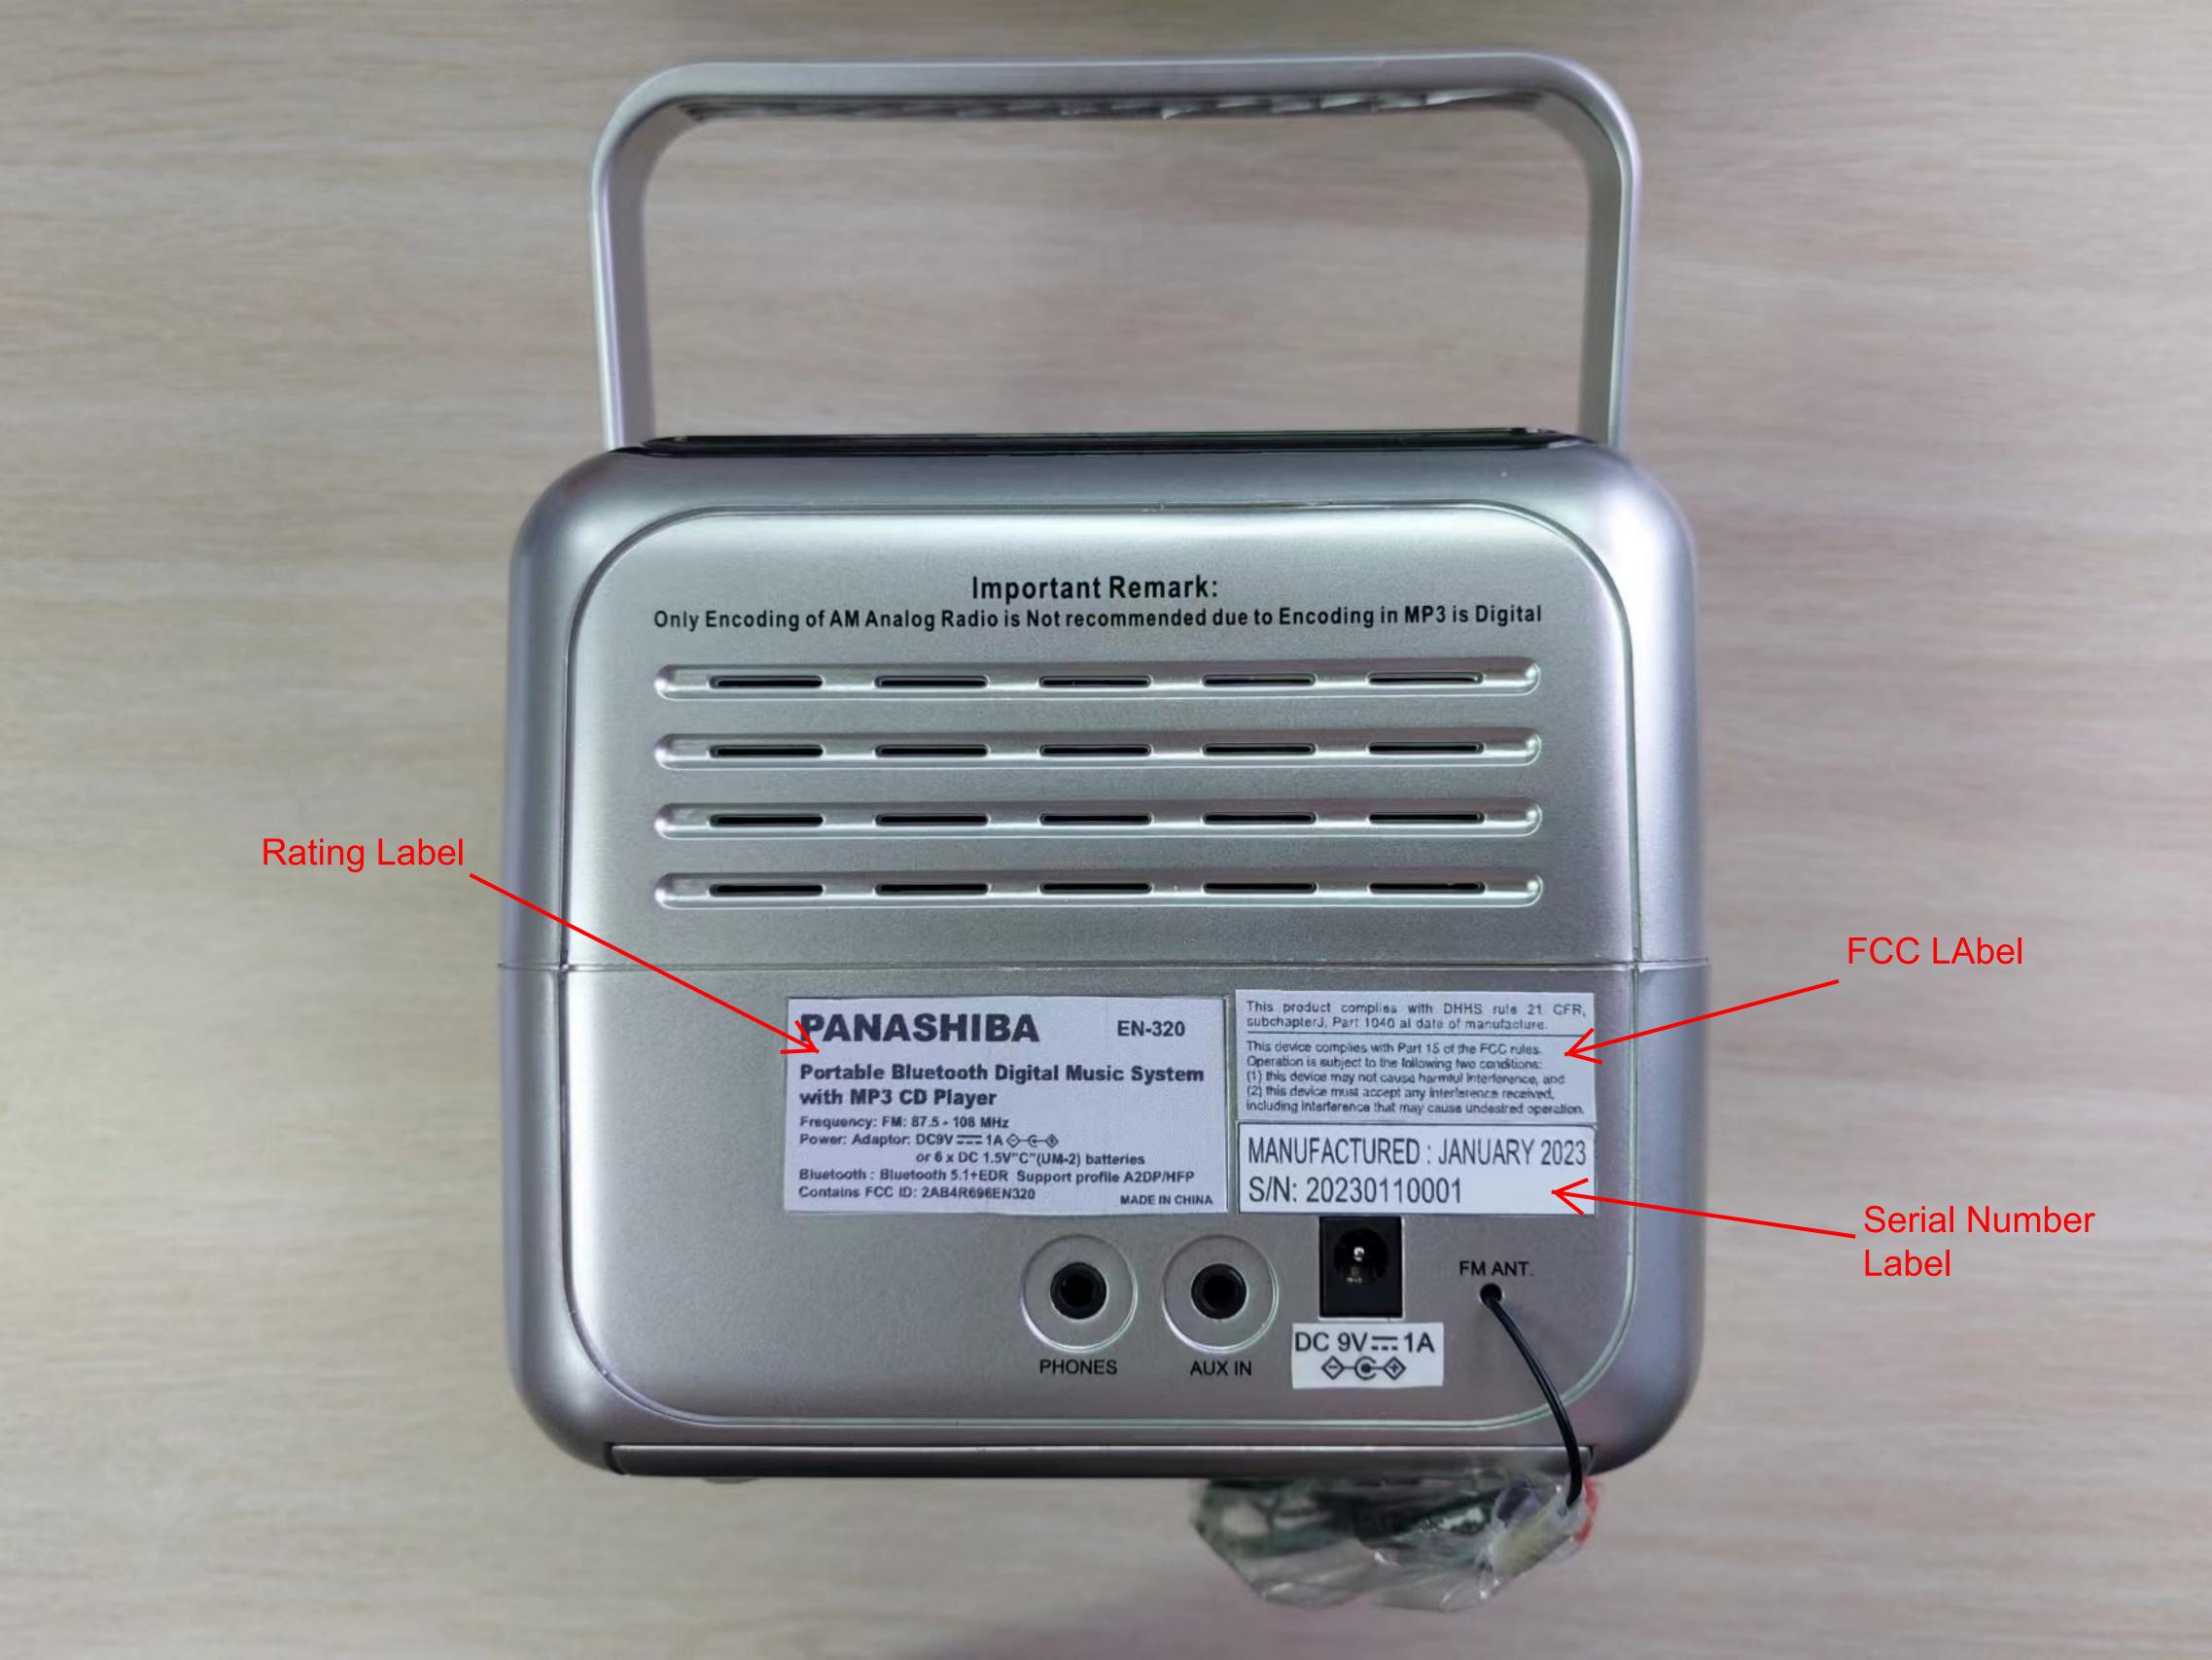

## 40mm

15mm

This product complies with DHHS rule 21 CFR, subchapterJ, Part 1040 at date of manufacture.

This device complies with Part 15 of the FCC rules.
Operation is subject to the following two conditions:
(1) this device may no cause harmful interference, and
(2) this device must accept any interference received,

including interference that may cause undesired operation.

FCC LABEL

Size: 40mm X 15mm

Black letter on Silver background

## 40mm

10mm

MANUFACTURED : JANUARY 2023

S/N: 20230110001

SERIAL NUMBER LABEL

Size: 30mm X 5mm

Black words in White background