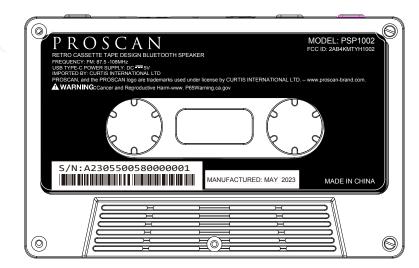

## PSP1002(MET1002) SIZE :L91.5xH42.5mm

| ( PROSCAN                                                                                                                                             | MODEL: PSP1002                   |
|-------------------------------------------------------------------------------------------------------------------------------------------------------|----------------------------------|
| RETRO CASSETTE TAPE DESIGN BLUETOOTH SPEAKER<br>FREQUENCY: FM: 87-5-108MHz                                                                            | FCC ID: 2AB4KMTYH1002            |
| USB TYPE-C POWER SUPPLY: DC 5V<br>IMPORTED BY: CURTIS INTERNATIONAL LTD                                                                               |                                  |
| PROSCAN, and the PROSCAN logo are trademarks used under license by CURTIS INTERNATION<br>WARNING: Cancer and Reproductive Harm-www. P65Warning.ca.gov | AL LTD. – www.proscan-brand.com. |
|                                                                                                                                                       |                                  |
|                                                                                                                                                       |                                  |
|                                                                                                                                                       |                                  |
|                                                                                                                                                       |                                  |
|                                                                                                                                                       |                                  |
|                                                                                                                                                       | MADE IN CHINA                    |
|                                                                                                                                                       |                                  |
|                                                                                                                                                       |                                  |

TOP

BACK

serial number 40 X 8MM

Date sticker Size: 25x5mm

MANUFACTURED: MAY 2023