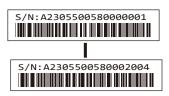

TOP

BACK

serial number 40 X 8MM

Date sticker Size: 25x5mm

MANUFACTURED: MAY 2023