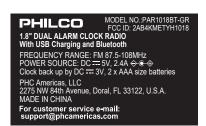

### PAR1018BT-GR

Size: 49.5(W) x 29.5(H) mm 1:1 Color: White text on black background

50%

#### **FCC Label**

Subject: FCC Labels Size: 35(W) x 15(H) mm

Color: White letters on black background

THIS DEVICE COMPLIES WITH PART 15 OF THE FCC THIS DEVICE COMPLEX WITH PRAIT TO FITE FOLLOWING TWO CONDITIONS: (1) THIS DEVICE MAY NOT CAUSE HARMFUL. INTERFERENCE, AND (2) THIS DEVICE MUST ACCEPT ANY INTERFERENCE RECEIVED, INCLUDING INTERFERENCE THAT MAY CAUSE UNDESIRED OPERATION.