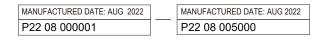

### PAR1018BT-GR

Size: 49.5(W) x 29.5(H) mm 1:1 Color: White text on black background

50%



## Serial no. Label Manufactured date Label

Size:L35XH8mm



#### **FCC Label**

Subject: FCC Labels Size: 35(W) x 15(H) mm

Color: White letters on black background

THIS DEVICE COMPLIES WITH PART 15 OF THE FCC THIS DEVICE COMPLEX WITH PRAIT TO FITE FOLLOWING TWO CONDITIONS: (1) THIS DEVICE MAY NOT CAUSE HARMFUL. INTERFERENCE, AND (2) THIS DEVICE MUST ACCEPT ANY INTERFERENCE RECEIVED, INCLUDING INTERFERENCE THAT MAY CAUSE UNDESIRED OPERATION.



## Box cover label

on Transparent background

Size: 40mm



# **Box CTN label**

Size: Wide 1.9"

Color: Pantone Cool Gray 9C text on Transparent background