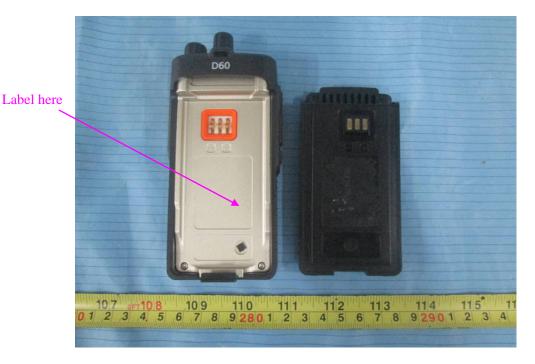

## **Proposed FCC ID Label Location**

The label shown shall be permanently affixed at a conspicuous location on the device and be readily visible to the user at the time purchase (Labeling requirements per 2.925)