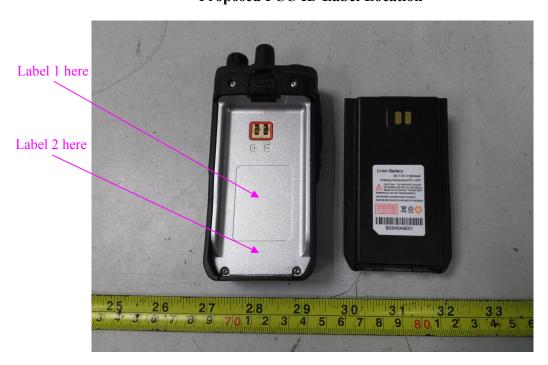

## **EXHIBIT A - FCC ID LABELING AND LOCATION**

## **Proposed FCC ID Label Location**

The label shown shall be permanently affixed at a conspicuous location on the device and be readily visible to the user at the time purchase (Labeling requirements per 2.925)