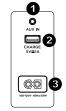

#### **Rear Panel**

- Aux Input: Connect a media player, smartphone, or other audio source to this stereo 1/8" (3.5 mm) input.
- 2. USB Charging Port: Connect your smartphone or tablet here to charge it.
- 3. Power/Charging Cable Input: Connect the included power/charging cable here.