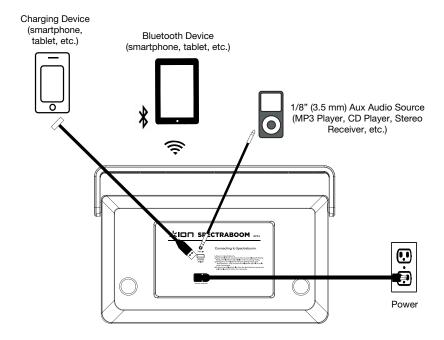

### **Quick Setup**

### **Connection Diagram**

Items not listed under *Introduction > Box Contents* are sold separately.

#### **Rear Panel**

- Aux Input: Connect a media player, smartphone, or other audio source to this stereo 1/8" (3.5 mm) input.
- 2. USB Charging Port: Connect your smartphone or tablet here to charge it.
- 3. Power/Charging Cable Input: Connect the included power/charging cable here.