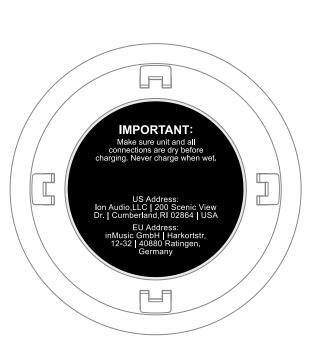

| White                                                     |                   |                        |                                                                                                                                           |                                                                                                                     |
|-----------------------------------------------------------|-------------------|------------------------|-------------------------------------------------------------------------------------------------------------------------------------------|---------------------------------------------------------------------------------------------------------------------|
| Pantone Black                                             | C                 |                        |                                                                                                                                           |                                                                                                                     |
| Mechanical Di                                             | eline/Drawing - D | O NOT PRINT            |                                                                                                                                           |                                                                                                                     |
| changes from last revision RevA: NEW ARTW RevB: ADDED BLU |                   | SED CAP STICKER D      | IMPOR  Make sure u connections ar charging. Never ch  US Add lon Audio, LLC   2 Dr.   Cumberland, EU Add inMusic GmbH 12-32   40886 Germa | init and all re dry before narge when wet.  Iteress: 00 Scenic View RI 02864   USA reess:   Harkortstr. 0 Ratingen, |
| PART COLOR                                                |                   |                        |                                                                                                                                           |                                                                                                                     |
| [iSP106]                                                  | Rear Inlay        |                        |                                                                                                                                           | REV B                                                                                                               |
| Andrew Wang                                               |                   | Checked  Dan Moorokian |                                                                                                                                           | date 12.13.2018                                                                                                     |
| product name / descripti                                  | on                |                        | print                                                                                                                                     | scale                                                                                                               |
| ION Wave                                                  |                   |                        | Screenpr                                                                                                                                  |                                                                                                                     |
| Product Development Artwork Releas                        |                   |                        |                                                                                                                                           |                                                                                                                     |