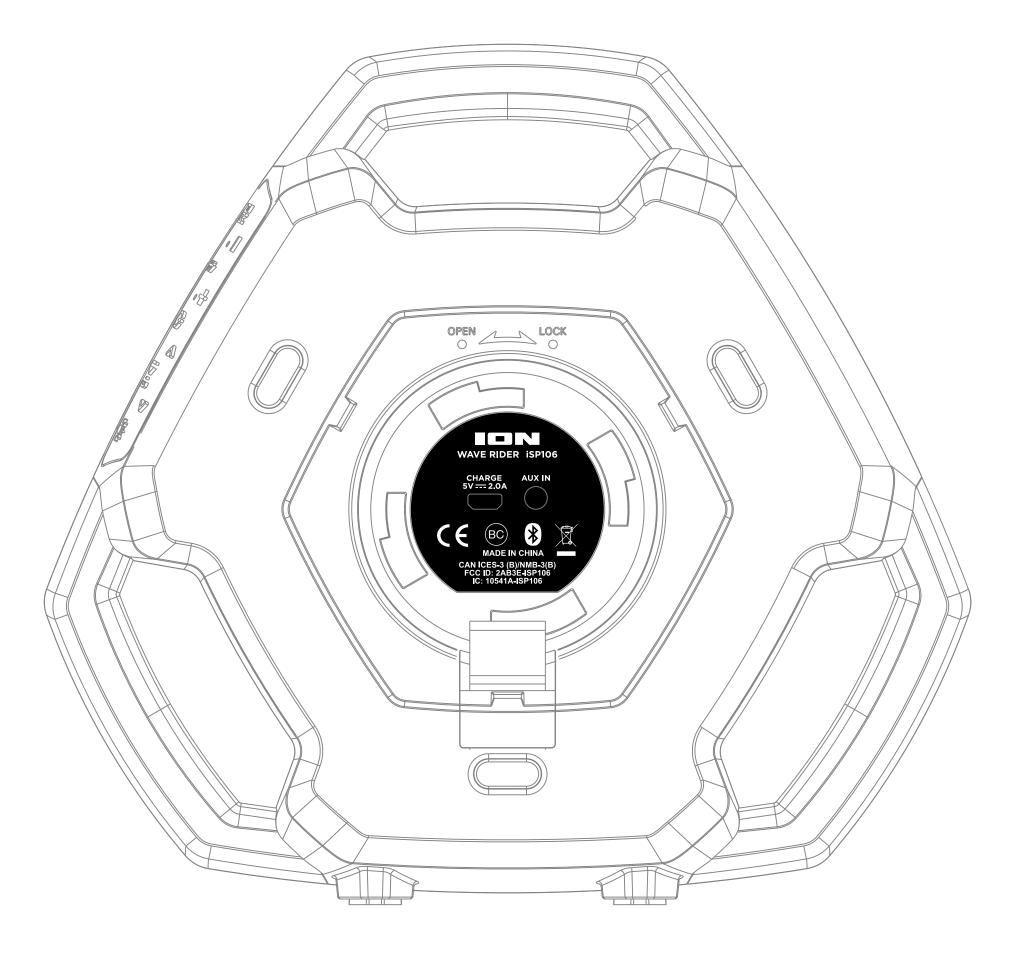

| White                                                     |                   |                        |                                                                                                                                           |                                                                                                                     |
|-----------------------------------------------------------|-------------------|------------------------|-------------------------------------------------------------------------------------------------------------------------------------------|---------------------------------------------------------------------------------------------------------------------|
| Pantone Black                                             | C                 |                        |                                                                                                                                           |                                                                                                                     |
| Mechanical Di                                             | eline/Drawing - D | O NOT PRINT            |                                                                                                                                           |                                                                                                                     |
| changes from last revision RevA: NEW ARTW RevB: ADDED BLU |                   | SED CAP STICKER D      | IMPOR  Make sure u connections ar charging. Never ch  US Add lon Audio, LLC   2 Dr.   Cumberland, EU Add inMusic GmbH 12-32   40886 Germa | init and all re dry before narge when wet.  Iteress: 00 Scenic View RI 02864   USA reess:   Harkortstr. 0 Ratingen, |
| PART COLOR                                                |                   |                        |                                                                                                                                           |                                                                                                                     |
| [iSP106]                                                  | Rear Inlay        |                        |                                                                                                                                           | REV B                                                                                                               |
| Andrew Wang                                               |                   | Checked  Dan Moorokian |                                                                                                                                           | date 12.13.2018                                                                                                     |
| product name / descripti                                  | on                |                        | print                                                                                                                                     | scale                                                                                                               |
| ION Wave                                                  |                   |                        | Screenpr                                                                                                                                  |                                                                                                                     |
| Product Development Artwork Releas                        |                   |                        |                                                                                                                                           |                                                                                                                     |