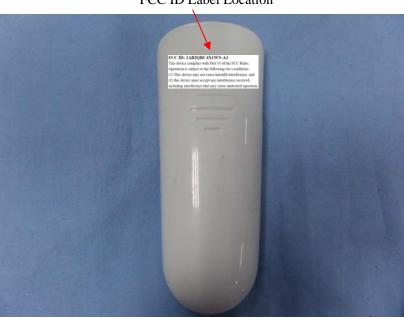

## **Proposed Label Location on EUT**

FCC ID Label Location

## FCC ID: 2AB2QRC4X1WN-A3

This device complies with Part 15 of the FCC Rules. Operation is subject to the following two conditions:

- (1) This device may not cause harmful interference, and
- (2) this device must accept any interference received, including interference that may cause undesired operation.