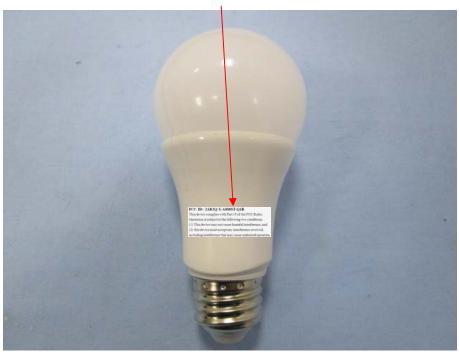

## **EXHIBIT 1 - PRODUCT LABELING**

## **Proposed FCC ID Label Format**

| FCC ID: 2AB2Q-Y-A880ST-Q1R                                 |
|------------------------------------------------------------|
| This device complies with Part 15 of the FCC Rules.        |
| Operation is subject to the following two conditions:      |
| (1) This device may not cause harmful interference, and    |
| (2) this device must accept any interference received,     |
| including interference that may cause undesired operation. |

## **Proposed Label Location on EUT**

FCC ID Label Location