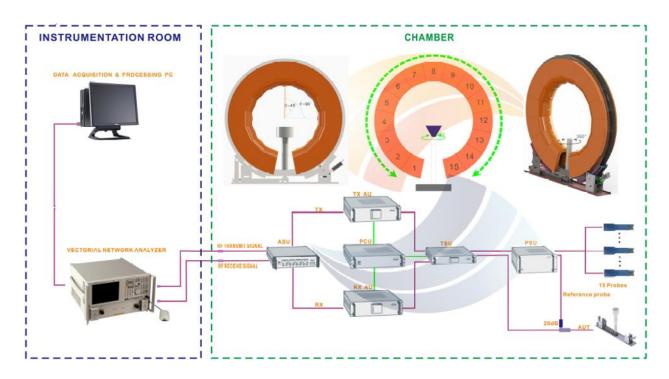

## **Test System**

The SY-16 OTA system is an anechoic chamber, which can measures antenna passive data such as antenna efficiency, antenna gain, and 2D&3D pattern. The coordinates and topology are shown as follow:

Figure 1 SY-16 OTA system

Figure 2 OTA measurement topology