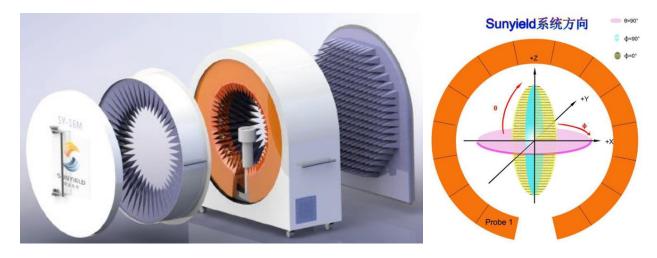

## **Test System**

The SY-16 OTA system is an anechoic chamber, which can measures antenna passive data such as antenna efficiency, antenna gain, and 2D&3D pattern. The coordinates and topology are shown as follow:

Figure 1 SY-16 OTA system

Figure 2 OTA measurement topology