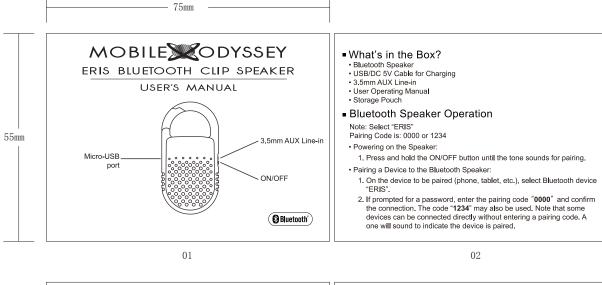

| UM-X-MH16 |          | MOBILE ODYSSEY ERIS CLIP SPEAKER - USER MANUAL | Page 1 OF 1 |
|-----------|----------|------------------------------------------------|-------------|
| AUG14     | 07.11.14 | ART FILE                                       | Revision :  |



■ Safety Information:

- · Avoidsources of intense heat or flame.
- Do not insert metal objects into item. (Short circuit risk).
- Do not attempt to repair the device. Rather, contact a service professional.

04

Plug the provided USB charging cable into the DC 5V port and connect to an active computer USB port, USB AC adapter, USB car charger or portable

1. When the device and Bluetooth speaker are separated beyond the effective range (≥30 ft.), the Bluetooth communication will be disconnected. 2. Return the device to the effective range (≥30 ft.) to reconnect with the Bluetooth speaker.

• To power off the speaker, press and hold the ON/OFF button.

To increase or decrease volume, do so on your music device.
To skip or go back in tracks, do so on your music device.

• To play or pause