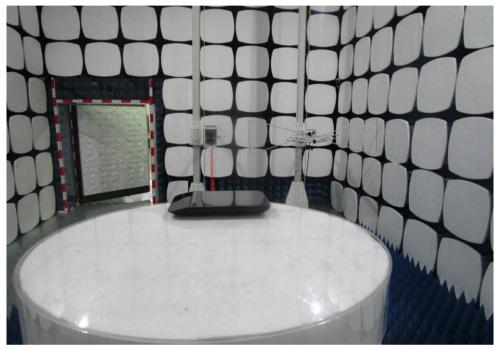

# **Test Setup Photo**

#### Radiated Emissions which fall in the restricted bands