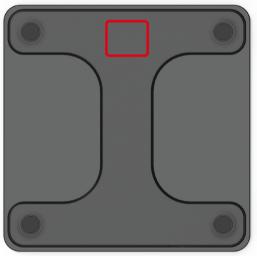

Graduation: 0.1 lb / 0.05 kg (≤ 400 lb)

 Battery Type: 3.7V, 300mAh Li+ion Battery

 FCC lb: 2.AB22-ESF932

\*Scan the QR Code, or download the VeSync app from the Apple App Store® or Google Play Store.

This device complies with Part 15 of the FCC Rules. Operation is subject to the following two conditions: (1) this device may not cause harmful interference, and (2) this device must accept any interference received, including interference that may cause undesired operation.

| Etekcity Corporation        | Email: support@etekcity.com |
|-----------------------------|-----------------------------|
| 1202 N. Miller St., Suite A | Toll-Free: 1-855-686-3835   |
| Anaheim, CA 92806, USA      | Made in China               |
| MANAVV                      | R/N-                        |







Location