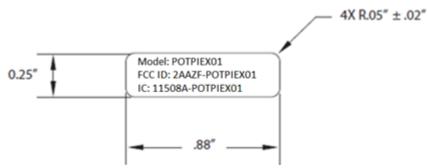

## FCC/IC Label placement of POTPIEX01 module (WPT)

The label contains FCC ID: 2AAZF-POTPIEX01, IC: 11508A-POTPIEX01 and Regulatory Model name POTPIEX01 for identification. The material of the label is fine textured LEXAN Polycarbonate, 0.010" thick with adhesive 3M#9672 having white background and black text with minimum font size 4 pt. See Figure 1. The label is affixed to the left side of the POTPIEX01 module in a manner such that it will remain adhered to the module during the expected life of the product. Refer to the external photos for label placement.

Figure 1: Label of POTPIEX01 module

CONFIDENTIAL AND PROPRIETARY – Intuitive Surgical Inc.