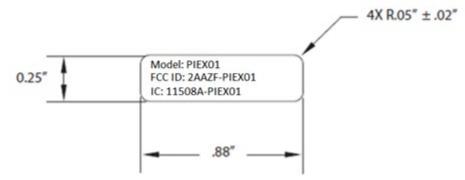

## FCC/IC Label placement of PIEX01 module (RFID)

The label contains FCC ID: 2AAZF-PIEX01, IC ID: 11508A-PIEX01 and Regulatory Model name PIEX01 for identification. The material of the label is fine textured LEXAN Polycarbonate, 0.010" thick with adhesive 3M#9672 having white background and black text with minimum font size 4 pt. See Figure 1. The label is affixed to the left side of the PIEX01 module in a manner such that it will remain adhered to the module during the expected life of the product. Refer to the external photos for label placement.

Figure 1: Label of PIEX01 module

Figure 2: Label placement of PIEX01 module

 ${\tt CONFIDENTIAL\ AND\ PROPRIETARY-Intuitive\ Surgical\ Inc.}$