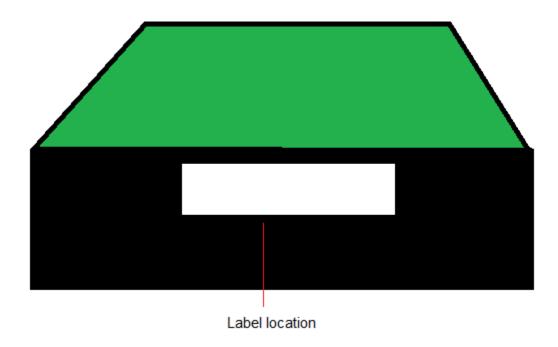

## FCC/IC Label placement of PIEX01 module (RFID)

The label contains FCC ID: 2AAZF-PIEX01, IC ID: 11508A-PIEX01 and Regulatory Model name PIEX01 for identification. The material of the label is fine textured LEXAN Polycarbonate, 0.010" thick with adhesive 3M#9672 having white background and black text with minimum font size 4 pt. See Figure 1. The label is affixed to the left side of the PIEX01 module in a manner such that it will remain adhered to the module during the expected life of the product. Refer to the external photos for label placement.

Figure 1: Label of PIEX01 module

Figure 2: Label placement of PIEX01 module

 ${\tt CONFIDENTIAL\ AND\ PROPRIETARY-Intuitive\ Surgical\ Inc.}$