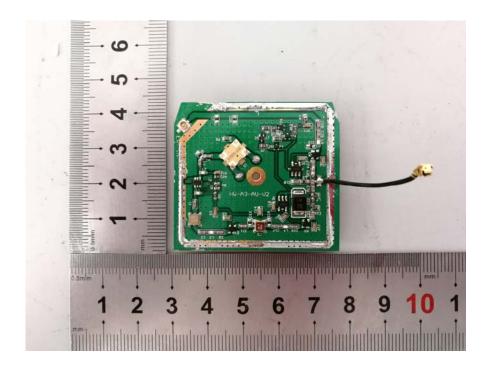

## **EUT – Cover off View-3**

**EUT – Cover off View-4** 

**EUT – PCB-1 Top View** 

**EUT – PCB-1 Top Shielding off View** 

**EUT – PCB-1 Bottom View** 

**EUT – Cover off View-5** 

**EUT – Cover off View-6** 

**EUT – Cover off View-7** 

**EUT – PCB-2 Top View** 

**EUT – PCB-2 Bottom View** 

**EUT – Cover off View-8** 

**EUT – Cover off View-9** 

**EUT – Cover off View-10** 

**EUT – PCB-3 Top View** 

**EUT – PCB-3 Bottom View** 