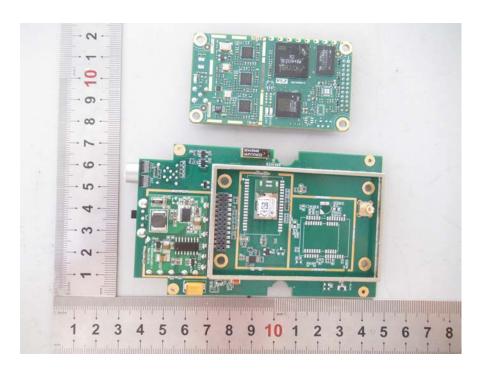

## **EUT – Cover off View-3**

**EUT – Cover off View-4** 

**EUT – PCB-1 Top View** 

**EUT – PCB-1 Top Shielding off View** 

**EUT – PCB-1 Bottom View** 

**EUT – Cover off View-5** 

**EUT – Cover off View-6** 

**EUT – Cover off View-7** 

**EUT – PCB-2 Top View** 

**EUT – PCB-2 Bottom View** 

**EUT – Cover off View-8** 

**EUT – Cover off View-9** 

**EUT – Cover off View-10** 

**EUT – PCB-3 Top View** 

**EUT – PCB-3 Bottom View** 