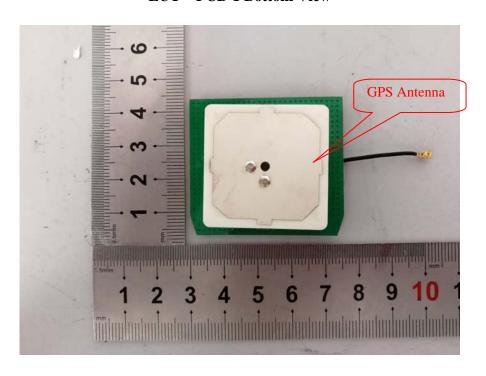

## **EXHIBIT B - EUT INTERNAL PHOTOGRAPHS**

**EUT – Cover off View-1** 

**EUT – Cover off View-2** 

**EUT – Battery Top View** 

**EUT – Battery Bottom View** 