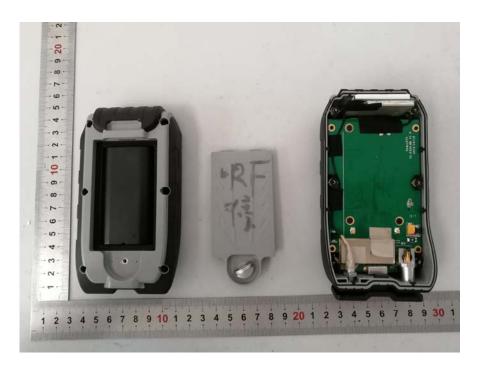

## **EXHIBIT B - EUT INTERNAL PHOTOGRAPHS**

**EUT – Cover off View-1** 

**EUT – Cover off View-2** 

**EUT – Battery Top View** 

**EUT – Battery Bottom View** 