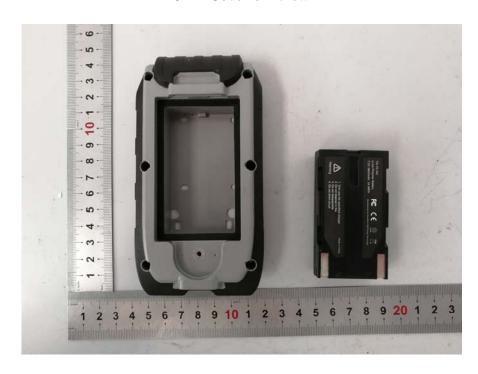

## **EXHIBIT B - EUT INTERNAL PHOTOGRAPHS**

**EUT – Cover off View-1** 

**EUT – Cover off View-2** 

**EUT – Battery Top View** 

**EUT – Battery Bottom View** 