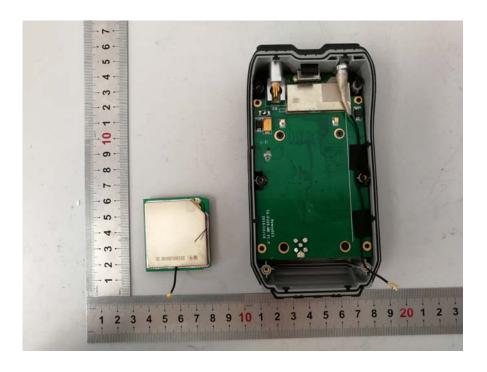

## **EUT – Cover off View-3**

**EUT – Cover off View-4** 

**EUT – PCB-1 Top View** 

**EUT – PCB-1 Top Shielding off View** 

**EUT – PCB-1 Bottom View** 

**EUT – Cover off View-5** 

**EUT – Cover off View-6** 

**EUT – Cover off View-7** 

**EUT – PCB-2 Top View** 

**EUT – PCB-2 Bottom View** 

**EUT – Cover off View-8** 

**EUT – Cover off View-9** 

**EUT – Cover off View-10** 

**EUT – PCB-3 Top View** 

**EUT – PCB-3 Bottom View** 