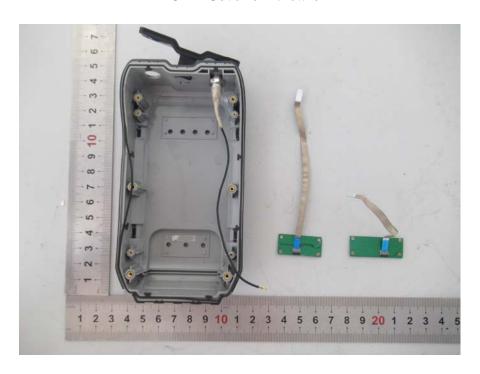

## **EUT – Cover off View-3**

**EUT – Cover off View-4** 

**EUT – PCB-1 Top View** 

**EUT – PCB-1 Top Shielding off View** 

**EUT – PCB-1 Bottom View** 

**EUT – Cover off View-5** 

**EUT – Cover off View-6** 

**EUT – Cover off View-7** 

**EUT – PCB-2 Top View** 

**EUT – PCB-2 Bottom View** 

**EUT – Cover off View-8** 

**EUT – Cover off View-9** 

**EUT – Cover off View-10** 

**EUT – PCB-3 Top View** 

**EUT – PCB-3 Bottom View** 