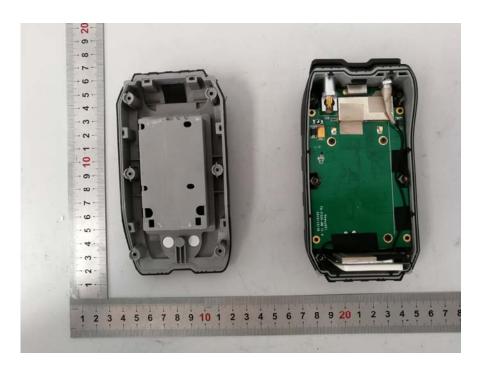

## **EXHIBIT B - EUT INTERNAL PHOTOGRAPHS**

**EUT – Cover off View-1** 

**EUT – Cover off View-2** 

**EUT – Battery Top View** 

**EUT – Battery Bottom View** 