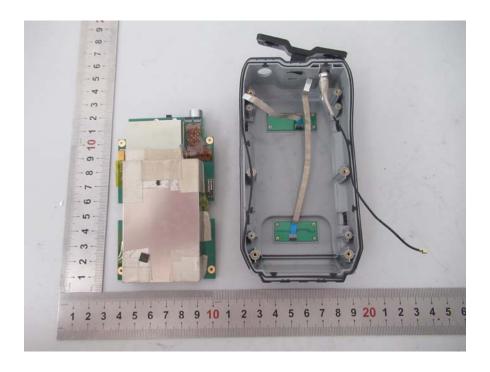

## **EUT – Cover off View-3**

**EUT – Cover off View-4** 

**EUT – PCB-1 Top View** 

**EUT – PCB-1 Top Shielding off View** 

**EUT – PCB-1 Bottom View** 

**EUT – Cover off View-5** 

**EUT – Cover off View-6** 