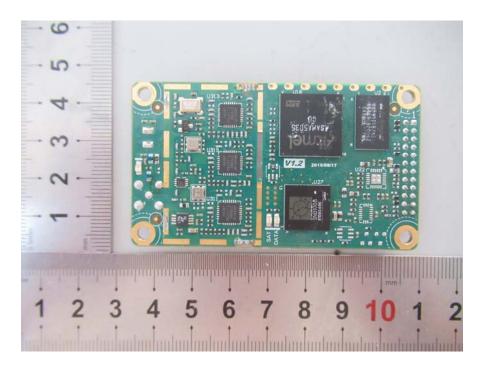

## **EUT – Cover off View-3**

**EUT – Cover off View-4** 

**EUT – PCB-1 Top View** 

**EUT – PCB-1 Top Shielding off View** 

**EUT – PCB-1 Bottom View** 

**EUT – Cover off View-5** 

**EUT – Cover off View-6** 

**EUT – Cover off View-7** 

**EUT – PCB-2 Top View** 

**EUT – PCB-2 Bottom View** 

**EUT – Cover off View-8** 

**EUT – Cover off View-9** 

**EUT – Cover off View-10** 

**EUT – PCB-3 Top View** 

**EUT – PCB-3 Bottom View** 