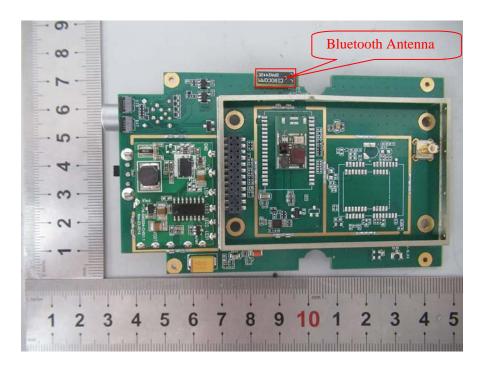

## **EUT – Cover off View-3**

**EUT – Cover off View-4** 

**EUT – PCB-1 Top View** 

**EUT – PCB-1 Top Shielding off View** 

**EUT – PCB-1 Bottom View** 

**EUT – Cover off View-5** 

**EUT – Cover off View-6** 

**EUT – Cover off View-7** 

**EUT – PCB-2 Top View** 

**EUT – PCB-2 Bottom View** 

**EUT – Cover off View-8** 

**EUT – Cover off View-9** 

**EUT – Cover off View-10** 

**EUT – PCB-3 Top View** 

**EUT – PCB-3 Bottom View** 