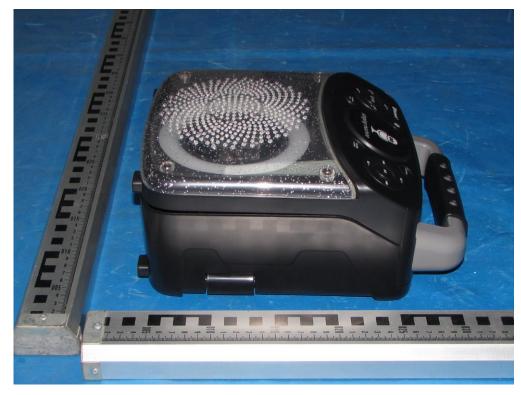

## Shenzhen Tongzhou Testing Co.,Ltd

FCC ID: 2AAXO-SML294BK

Fig.8

This report shall not be reproduced except in full, without the written approval of Shenzhen Tongzhou Testing Co.,Ltd Page 4 of 4