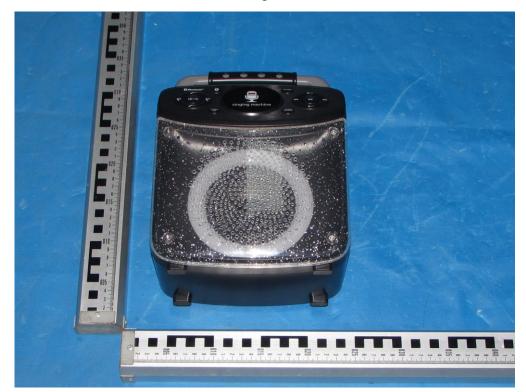

FCC ID: 2AAXO-SML294BK

Fig.3

Fig.4

This report shall not be reproduced except in full, without the written approval of Shenzhen Tongzhou Testing Co.,Ltd Page 2 of 4 Shenzhen Tongzhou Testing Co.,Ltd

FCC ID: 2AAXO-SML294BK