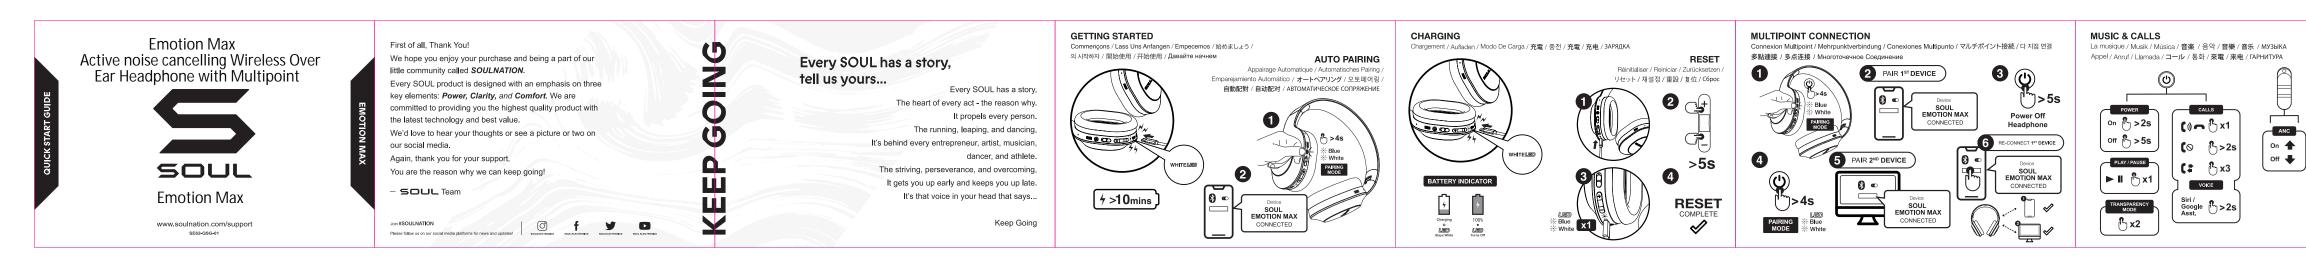

Size (Folded): 90mm X 60mm Size (Unfolded): 630mm X 60mm DOUBLE SIDED PRINT

SION AUGMENTENT SU A BATTERIE EST REMPLACI

INSTRUCTIONS NE PAS JETER LES BATTERIES USAGÉES AVEC LES OF L'ÉLIMINATION DES BATTERIES DOIT RESPECTER LES BÉGIE BRENTATIONS LOCAL ES SUI L'ENVIRONMEMEN