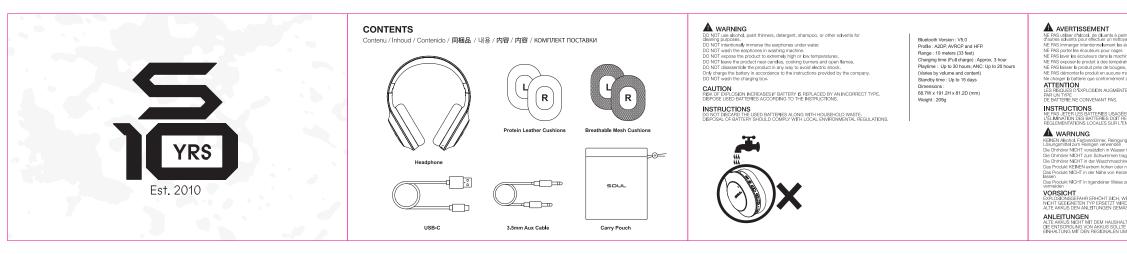

Size (Folded): 90mm X 60mm Size (Unfolded): 630mm X 60mm DOUBLE SIDED PRINT

SION AUGMENTENT SU A BATTERIE EST REMPLACI

INSTRUCTIONS NE PAS JETER LES BATTERIES USAGÉES AVEC LES OF L'ÉLIMINATION DES BATTERIES DOIT RESPECTER LES BÉGIE BRENTATIONS LOCAL ES SUI L'ENVIRONMEMEN