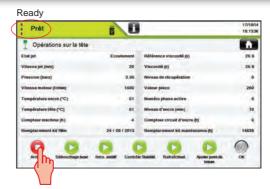

## **Troubleshooting**

Consult the troubleshooting screens (if available)

Acknowledge the fault or alarm

Acknowledge all faults and alarms