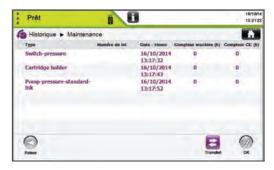

## **Consulting the history**

#### Print-out history





#### Maintenance history





## Replacing the consumables

#### Only if:



The ink cartridge drains completely into the printer's internal tank in 45 minutes.

Pigmented ink: shake the cartridge before fitting.



Only use Markem-Imaje consumables.

Repeat operations (1) to (6) in reverse order.



# **G** Head cleaning













Jet stopped





Only use Markem-Imaje cleaning fluid.









### **G** Head cleaning









When using certain inks or operating the printer in harsh environments (hot and/or dusty environments), you will need to clean the head thoroughly. See user manual or Sheet A47081.



# M Head cleaning













Jet stopped





Only use Markem-Imaje cleaning fluid.









### M Head cleaning









When using certain inks or operating the printer in harsh environments (hot and/or dus