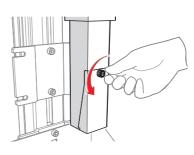

#### Only if:

The ink cartridge drains completely into the printer's internal tank in 45 minutes.

Pigmented ink: shake the cartridge before fitting.

Only use Markem-Imaje consumables.

Repeat operations (1) to (6) in reverse order.