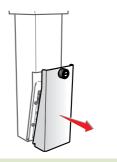

#### Only if:

The ink cartridge drains completely into the printer's internal tank in 45 minutes.

Pigmented ink: shake the cartridge before fitting.

Only use Markem-Imaje consumables.

Repeat operations (1) to (6) in reverse order.