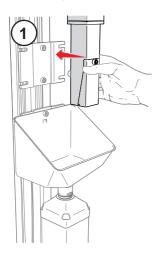

#### Only if:

The ink cartridge drains completely into the printer's internal tank in 45 minutes.

Pigmented ink: shake the cartridge before fitting.

Only use Markem-Imaje consumables.

Repeat operations (1) to (6) in reverse order.