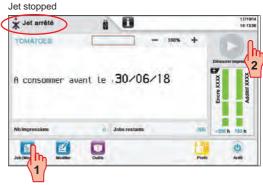

## **Consulting the history**

#### Print-out history





#### Maintenance history





## Replacing the consumables

#### Only if:



The ink cartridge drains completely into the printer's internal tank in 45 minutes.

Pigmented ink: shake the cartridge before fitting.



Only use Markem-Imaje consumables.

Repeat operations (1) to (6) in reverse order.



# **G** Head cleaning













Jet stopped





Only use Markem-Imaje cleaning fluid.









### **G** Head cleaning









When using certain inks or operating the printer in harsh environments (hot and/or dusty environments), you will need to clean the head thoroughly. See user manual or Sheet A47081.



# M Head cleaning













Jet stopped





Only use Markem-Imaje cleaning fluid.









### M Head cleaning









When using certain inks or operating the printer in harsh environments (hot and/or dusty environments), you will need to clean the head thoroughly. See user manual or Sheet A47081.



## **Troubleshooting**





Consult the troubleshooting screens (if available)



Acknowledge the fault or alarm









Acknowledge all faults and alarms



#### **Information**

| S/N: Serial number: |  |  |
|---------------------|--|--|
| Additive ref.:      |  |  |
| Ink Ref.:           |  |  |
|                     |  |  |

For Marking & Coding Equipment. Photographs and drawings are not binding in detail. This document was originally written in French. The French text of this document shall alone be authentic and shall prevail in the event of a dispute. Markem-Imaje reserves the right to modify t