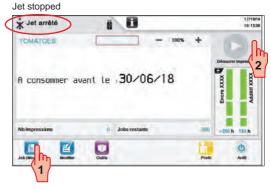

## **Consulting the history**

#### Print-out history





#### Maintenance history





## Replacing the consumables

#### Only if:



The ink cartridge drains completely into the printer's internal tank in 45 minutes.

Pigmented ink: shake the cartridge before fitting.



Only use Markem-Imaje consumables.

Repeat operations (1) to (6) in reverse order.



# **G** Head cleaning













Jet stopped





Only use Markem-Imaje cleaning fluid.









### **G** Head cleaning









When using certain inks or operating the printer in harsh environments (hot and/or dusty environments), you will need to clean the head thoroughly. See user manual or Sheet A47081.



# M Head cleaning













Jet stopped





Only use Markem-Imaje cleaning fluid.









### M Head cleaning









When using certain inks or operating the printer in harsh environments (hot and/or dusty environments), you will need to clean the head thoroughly. See user manual or Sheet A47081.



## **Troubleshooting**





Consult the troubleshooting screens (if available)



Acknowledge the fault or alarm









Acknowledge all faults and alarms



#### **Information**

| S/N: Serial number: |  |  |
|---------------------|--|--|
| Additive ref.:      |  |  |
| Ink Ref.:           |  |  |
|