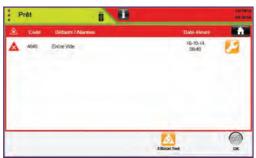

## **Troubleshooting**

Consult the troubleshooting screens (if available)

Acknowledge the fault or alarm

Acknowledge all faults and alarms