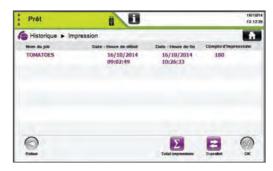

## **Consulting the history**

#### Print-out history





#### Maintenance history





## Replacing the consumables

#### Only if:



The ink cartridge drains completely into the printer's internal tank in 45 minutes.

Pigmented ink: shake the cartridge before fitting.



Only use Markem-Imaje consumables.

Repeat operations (1) to (6) in reverse order.



# **G** Head cleaning













Jet stopped





Only use Markem-Imaje cleaning fluid.









### **G** Head cleaning









When using certain inks or operating the printer in harsh environments (hot and/or dusty environments), you will need to clean the head thoroughly. See user manual or Sheet A47081.



# M Head cleaning













Jet stopped





Only use Markem-Imaje cleaning fluid.









### M Head cleaning









When using certain inks or operating the printer in hars