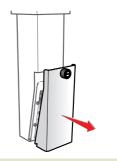

## Replacing the consumables

#### Only if:

The ink cartridge drains completely into the printer's internal tank in 45 minutes.

Pigmented ink: shake the cartridge before fitting.

Only use Markem-Imaje consumables.

Repeat operations (1) to (6) in reverse order.