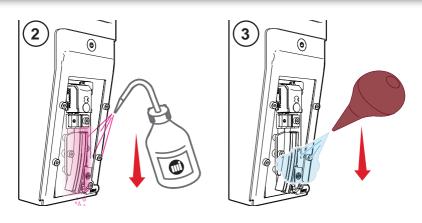

# **G** Head cleaning

Jet stopped

Only use Markem-Imaje cleaning fluid.

# M Head cleaning

Jet stopped

Only use Markem-Imaje cleaning fluid.