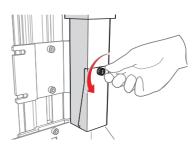

#### Only if:

The ink cartridge drains completely into the printer's internal tank in 45 minutes.

Pigmented ink: shake the cartridge before fitting.

Only use Markem-Imaje consumables.

Repeat operations (1) to (6) in reverse order.