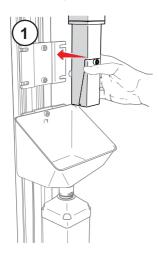

#### Only if:

The ink cartridge drains completely into the printer's internal tank in 45 minutes.

Pigmented ink: shake the cartridge before fitting.

Only use Markem-Imaje consumables.

Repeat operations (1) to (6) in reverse order.