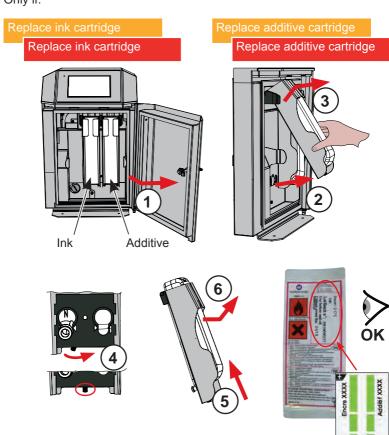

## Replacing the consumables

#### Only if:

The ink cartridge drains completely into the printer's internal tank in 45 minutes.

Pigmented ink: shake the cartridge before fitting.

Only use Markem-Imaje consumables.

Repeat operations (1) to (6) in reverse order.