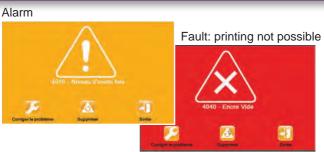

## **Troubleshooting**

Consult the troubleshooting screens (if available)

Acknowledge the fault or alarm

Acknowledge all faults and alarms