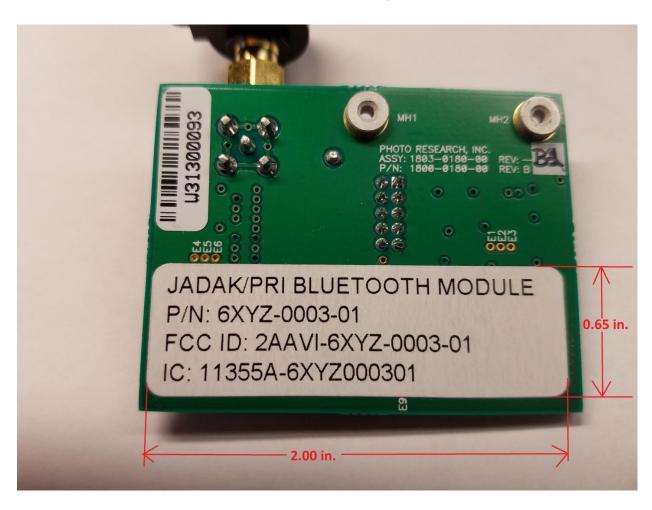

## JADAK/PRI Bluetooth Module

## **FCC ID Label Artwork**

FCC ID: 2AAVI-6XYZ-0003-01; IC: 11355A-6XYZ000301

The FCC ID label is shown in the picture below as attached to the rear of the PCB assembly. Pursuant to FCC 15.19(b)(5), the label material is a permanent polyester thermal transfer material (Brady B-423 label stock) with a permanent acrylic adhesive backer. The ink (Zebra 5095 Performance) is resin-based and is designed for use on synthetic label material and to withstand harsh environments. It provides excellent smear and scratch resistance. The size of the label is 2.00 in by 0.65 in.