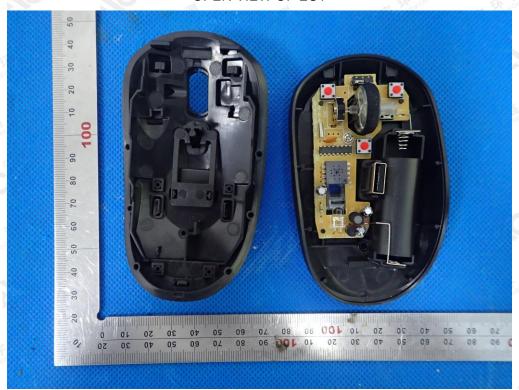

# **OPEN VIEW OF EUT**

**INTERNAL VIEW OF EUT-1** 

The results showed this jest report refer only to the sample(s) tested unless otherwise stated and the sample(s) are retained for 30 days only. The document is issued by 100°C, this document cannot be reproduced except in full with our prior written permission. The more details and the authenticity of the report will be confirmed at although the confirmed at all the confir