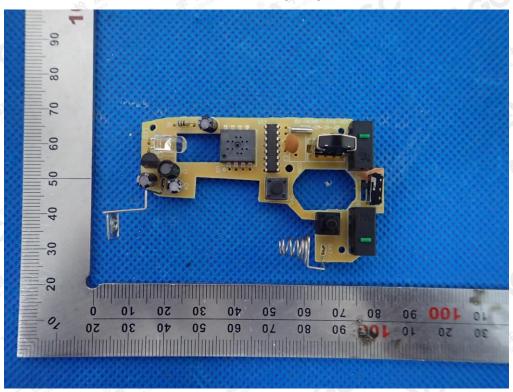

# **OPEN VIEW OF EUT**

**INTERNAL VIEW OF EUT-1** 

The results showed this jest report refer only to the sample(s) tested unless otherwise stated and the sample(s) are retained for 30 days only. The document is issued by 100°C, this document cannot be reproduced except in full with our prior written permission. The more details and the authenticity of the report will be confirmed at although the confirmed at all the confir

## **OPEN VIEW OF EUT**

**INTERNAL VIEW OF EUT-1** 

The results shown this jest report refer only to the sample(s) tested unless otherwise stated and the sample(s) are retained for 30 days only. The document is issued by AGC, this document cannot be reproduced except in full with our prior written permission. The more details and the authenticity of the report will be confirmed at attp://www.agc.gent.com.