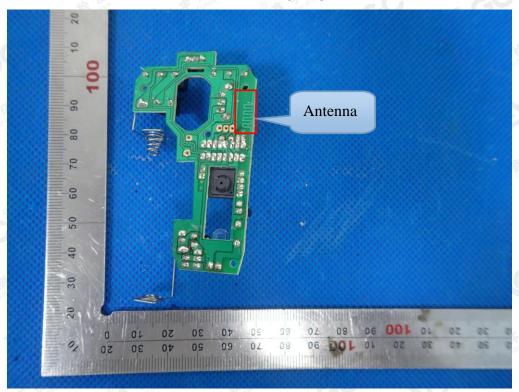

Attestation of Global Compliance

**INTERNAL VIEW OF EUT-2** 

The results shown this jest report refer only to the sample(s) tested unless otherwise stated and the sample(s) are retained for 30 days only. The document is issued by AGC, this document cannot be reproduced except in full with our prior written permission. The more details and the authenticity of the report will be confirmed at attp://www.agc.gent.com.