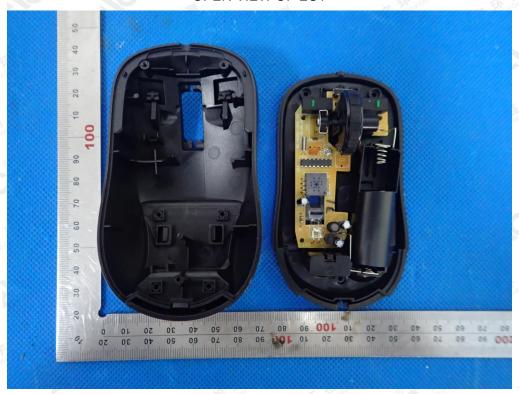

# **OPEN VIEW OF EUT**

**INTERNAL VIEW OF EUT-1** 

The results showed this jest report refer only to the sample(s) tested unless otherwise stated and the sample(s) are retained for 30 days only. The document is issued by 100°C, this document cannot be reproduced except in full with our prior written permission. The more details and the authenticity of the report will be confirmed at although the confirmed at all the confir