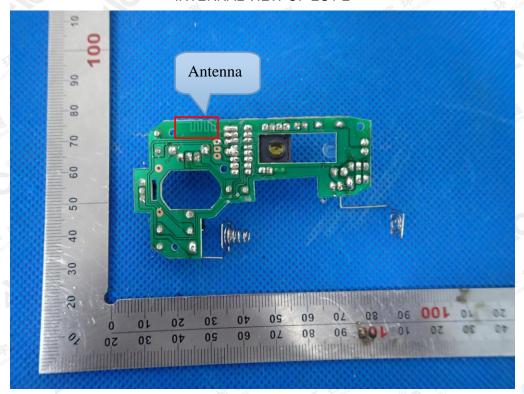

Attestation of Global Compliance

**INTERNAL VIEW OF EUT-2** 

The results showing this jest report refer only to the sample(s) tested unless otherwise stated and the sample(s) are retained for 30 days only. The document is issued by ACC, this document cannot be reproduced except in full with our prior written permission. The more details and the authenticity of the report will be confirmed at attp://www.agc.gent.com.