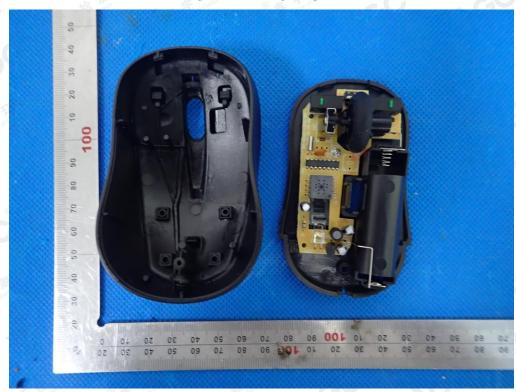

# **OPEN VIEW OF EUT**

**INTERNAL VIEW OF EUT-1** 

The results showed this jest report refer only to the sample(s) tested unless otherwise stated and the sample(s) are retained for 30 days only. The document is issued by 100°C, this document cannot be reproduced except in full with our prior written permission. The more details and the authenticity of the report will be confirmed at although the confirmed at all the confir