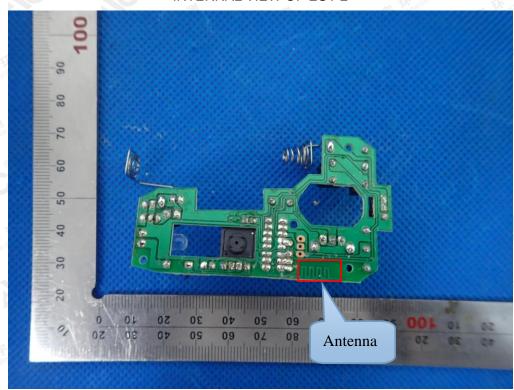

Attestation of Global Compliance

**INTERNAL VIEW OF EUT-2** 

The results shown this jest report refer only to the sample(s) tested unless otherwise stated and the sample(s) are retained for 30 days only. The document is issued by AGC, this document cannot be reproduced except in full with our prior written permission. The more details and the authenticity of the report will be confirmed at attp://www.agc.gent.com.

Attestation of Global Compliance

**INTERNAL VIEW OF EUT-2** 

The results showing this jest report refer only to the sample(s) tested unless otherwise stated and the sample(s) are retained for 30 days only. The document is issued by ACC, this document cannot be reproduced except in full with our prior written permission. The more details and the authenticity of the report will be confirmed at attp://www.agc.gent.com.