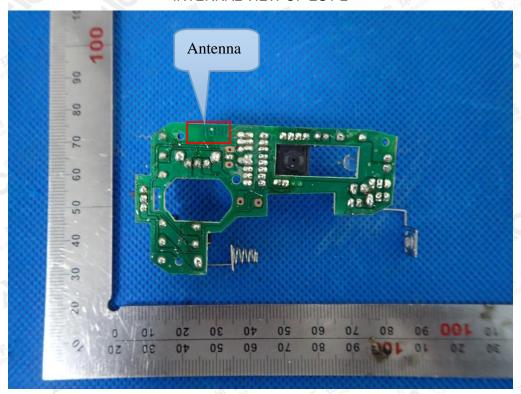

# **OPEN VIEW OF EUT**

**INTERNAL VIEW OF EUT-1** 

The results showed this jest report refer only to the sample(s) tested unless otherwise stated and the sample(s) are retained for 30 days only. The document is issued by 100°C, this document cannot be reproduced except in full with our prior written permission. The more details and the authenticity of the report will be confirmed at although the confirmed at all the confir