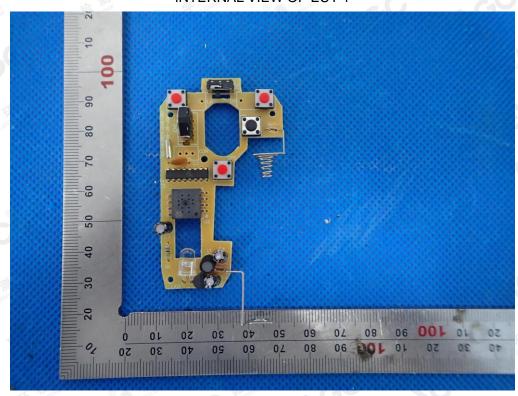

Attestation of Global Compliance

**INTERNAL VIEW OF EUT-2** 

The results shown this jest report refer only to the sample(s) tested unless otherwise stated and the sample(s) are retained for 30 days only. The document is issued by AGC, this document cannot be reproduced except in full with our prior written permission. The more details and the authenticity of the report will be confirmed at attp://www.agc.gent.com.