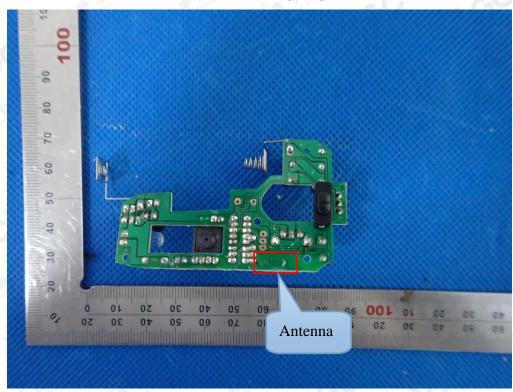

Attestation of Global Compliance

**INTERNAL VIEW OF EUT-2** 

The results shown this jest report refer only to the sample(s) tested unless otherwise stated and the sample(s) are retained for 30 days only. The document is issued by AGC, this document cannot be reproduced except in full with our prior written permission. The more details and the authenticity of the report will be confirmed at attp://www.agc.gent.com.