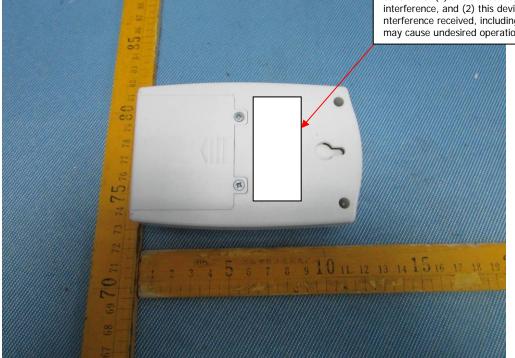

## FCC Label Location for model:R

The Label must not be a stick-on paper. The Label on these products must be permanently affixed to the product and readily visible at the time of purchase and must last the expected lifetime of the equipment not be readily detachable.

SHENZHEN QIAOHUA INDUSTRIES LIMITE Model No.: R FCC ID: 2AAV8-R

This device complies with Part 15 of the FCC Rules. Operation is subject to the following two conditions: (1) this device may not cause harmful interference, and (2) this device must accept any nterference received, including interference that may cause undesired operation.