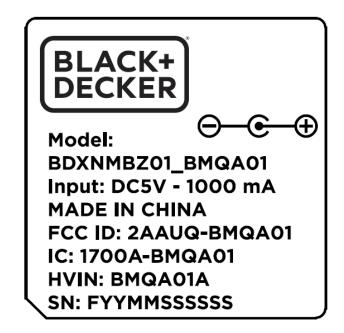

### Model: BDXNMBZ01\_BMQA01

FCC ID Label

# FCC ID Label Location Information

The label shown shall be permanently affixed at a conspicuous location on the device and be readily visible to the user at the time purchase (Labeling requirements per 2.925)