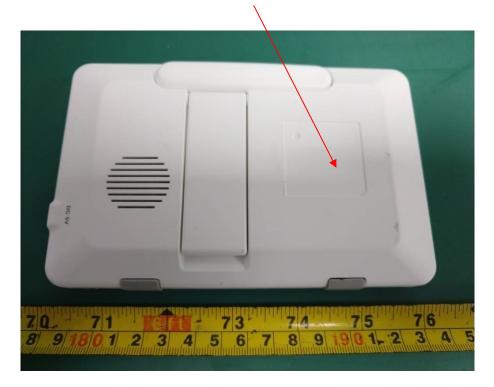

## FCC ID Label Location Information

The label shown shall be permanently affixed at a conspicuous location on the device and be readily visible to the user at the time purchase (Labeling requirements per 2.925)