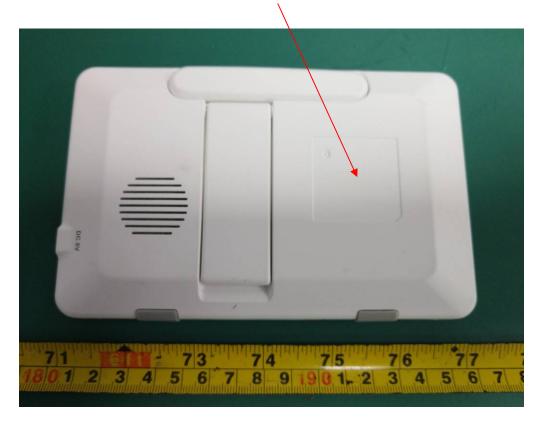

# FCC ID Label Location Information

The label shown shall be permanently affixed at a conspicuous location on the device and be readily visible to the user at the time purchase (Labeling requirements per 2.925)