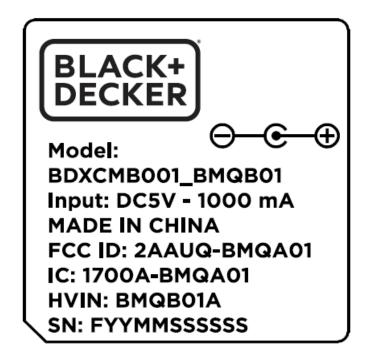

#### Model: BDXNMBP01\_BMQA01

FCC ID Label



# **FCC ID Label Location Information**



The label shown shall be permanently affixed at a conspicuous location on the device and be readily visible to the user at the time purchase (Labeling requirements per 2.925)

### Model: BDXNMBZ01\_BMQA01

FCC ID Label



# FCC ID Label Location Information



The label shown shall be permanently affixed at a conspicuous location on the device and be readily visible to the user at the time purchase (Labeling requirements per 2.925)

### Model: BDXCMB001\_BMQB01

FCC ID Label



## FCC ID Label Location Information



The label shown shall be permanently affixed at a conspicuous location on the device and be readily visible to the user at the time purchase (Labeling requirements per 2.925)