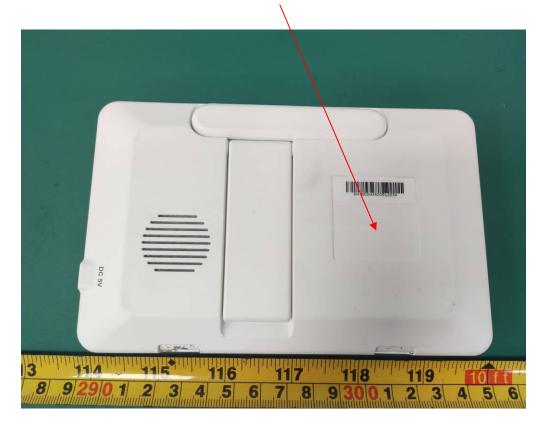

# **FCC ID Label Location Information**

The label shown shall be permanently affixed at a conspicuous location on the device and be readily visible to the user at the time purchase (Labeling requirements per 2.925)