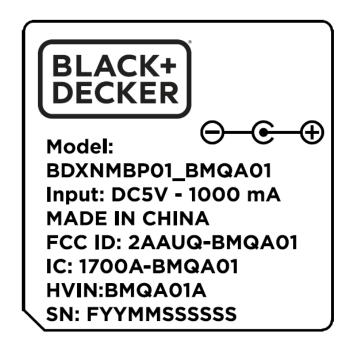

#### Model: BDXNMBP01\_BMQA01

FCC ID Label

# **FCC ID Label Location Information**

The label shown shall be permanently affixed at a conspicuous location on the device and be readily visible to the user at the time purchase (Labeling requirements per 2.925)