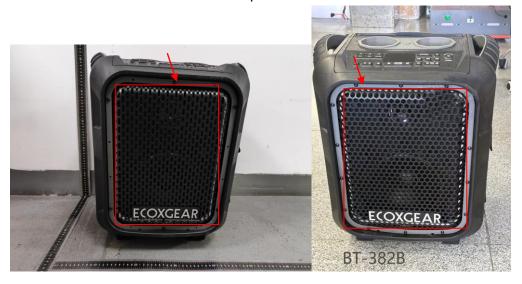

The difference in lids is shown in the picture below:

Regards,

Signature

Name: James Florczak Date: 3/15/2024