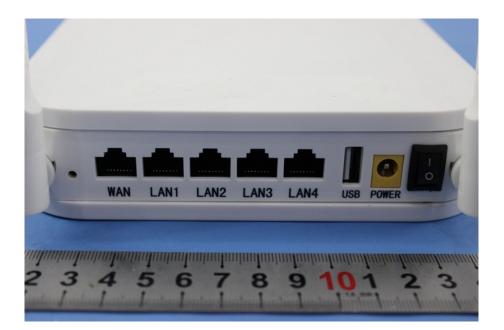

## **1** Photographs - EUT Constructional Details

Test model No.: G902P

| - 4-   |                                                                                                                                                                                                                                                                                                                                                                                                                                                                                                                                                                                                                                                                                                                                                                                                                                                                                                                                                                                                                                                                                                                                                                                                                                                                                                                                                                                                                                                                                                                                                                                                                                                                                                                                                                                                                                                                                                                                                                                                                                                                                                                               |  |
|--------|-------------------------------------------------------------------------------------------------------------------------------------------------------------------------------------------------------------------------------------------------------------------------------------------------------------------------------------------------------------------------------------------------------------------------------------------------------------------------------------------------------------------------------------------------------------------------------------------------------------------------------------------------------------------------------------------------------------------------------------------------------------------------------------------------------------------------------------------------------------------------------------------------------------------------------------------------------------------------------------------------------------------------------------------------------------------------------------------------------------------------------------------------------------------------------------------------------------------------------------------------------------------------------------------------------------------------------------------------------------------------------------------------------------------------------------------------------------------------------------------------------------------------------------------------------------------------------------------------------------------------------------------------------------------------------------------------------------------------------------------------------------------------------------------------------------------------------------------------------------------------------------------------------------------------------------------------------------------------------------------------------------------------------------------------------------------------------------------------------------------------------|--|
|        | POWER-TEK 电源适配器                                                                                                                                                                                                                                                                                                                                                                                                                                                                                                                                                                                                                                                                                                                                                                                                                                                                                                                                                                                                                                                                                                                                                                                                                                                                                                                                                                                                                                                                                                                                                                                                                                                                                                                                                                                                                                                                                                                                                                                                                                                                                                               |  |
|        | AC/DC ADAPTER<br>MODEU \$19 \$9506-12003000-W<br>PART/#1 \$1:5W36-12003000-Wox<br>INPUT/\$8:1:120 \$200VAC;50800Hz;1:5A<br>OUTPUT/\$8:1:120 \$332 \$332 \$332                                                                                                                                                                                                                                                                                                                                                                                                                                                                                                                                                                                                                                                                                                                                                                                                                                                                                                                                                                                                                                                                                                                                                                                                                                                                                                                                                                                                                                                                                                                                                                                                                                                                                                                                                                                                                                                                                                                                                                 |  |
|        | 지수권 변경지<br>고객 Styde 12003000 W<br>지역박 100-240VAC 5060Ht 15A<br>전북부 12V/7.30A                                                                                                                                                                                                                                                                                                                                                                                                                                                                                                                                                                                                                                                                                                                                                                                                                                                                                                                                                                                                                                                                                                                                                                                                                                                                                                                                                                                                                                                                                                                                                                                                                                                                                                                                                                                                                                                                                                                                                                                                                                                  |  |
| -91    | 제표가 SHENCHEN TOPASA ELECTRONCS CO.LTD<br>제조국: OPM<br>전기용동안전관리법에 의한 표시                                                                                                                                                                                                                                                                                                                                                                                                                                                                                                                                                                                                                                                                                                                                                                                                                                                                                                                                                                                                                                                                                                                                                                                                                                                                                                                                                                                                                                                                                                                                                                                                                                                                                                                                                                                                                                                                                                                                                                                                                                                         |  |
| - 0-   | 低い<br>ない<br>ない<br>ない<br>ない<br>ない<br>ない<br>ない<br>ない<br>ない<br>な                                                                                                                                                                                                                                                                                                                                                                                                                                                                                                                                                                                                                                                                                                                                                                                                                                                                                                                                                                                                                                                                                                                                                                                                                                                                                                                                                                                                                                                                                                                                                                                                                                                                                                                                                                                                                                                                                                                                                                                                                                                                 |  |
|        |                                                                                                                                                                                                                                                                                                                                                                                                                                                                                                                                                                                                                                                                                                                                                                                                                                                                                                                                                                                                                                                                                                                                                                                                                                                                                                                                                                                                                                                                                                                                                                                                                                                                                                                                                                                                                                                                                                                                                                                                                                                                                                                               |  |
|        | Notes Contraction |  |
| - 0 -  | CAUTION 注意:<br>FOR INDOOR USED ONLY<br>仅用室内使用<br>RISK OF ELECTRIC SHOCK                                                                                                                                                                                                                                                                                                                                                                                                                                                                                                                                                                                                                                                                                                                                                                                                                                                                                                                                                                                                                                                                                                                                                                                                                                                                                                                                                                                                                                                                                                                                                                                                                                                                                                                                                                                                                                                                                                                                                                                                                                                       |  |
| - 10 - | 内有高压危险<br>DRFLICACHTONUES ONLY<br>仅展在干燥地点使用<br>MADE IN CHINAY中国制造                                                                                                                                                                                                                                                                                                                                                                                                                                                                                                                                                                                                                                                                                                                                                                                                                                                                                                                                                                                                                                                                                                                                                                                                                                                                                                                                                                                                                                                                                                                                                                                                                                                                                                                                                                                                                                                                                                                                                                                                                                                             |  |
|        |                                                                                                                                                                                                                                                                                                                                                                                                                                                                                                                                                                                                                                                                                                                                                                                                                                                                                                                                                                                                                                                                                                                                                                                                                                                                                                                                                                                                                                                                                                                                                                                                                                                                                                                                                                                                                                                                                                                                                                                                                                                                                                                               |  |