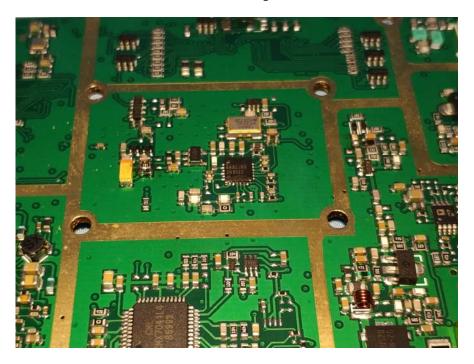

**EUT – LCD View** 

**EUT – Main Chip 1 View** 

EUT – Main Chip 2 & 3 View

**EUT – Main Chip 4 View** 

**EUT – Main Chip 5 View** 

**EUT – Main Chip 6 View** 

**EUT – Cover off View 1 (Microphone)** 

**EUT – Cover off View 2 (Microphone)** 