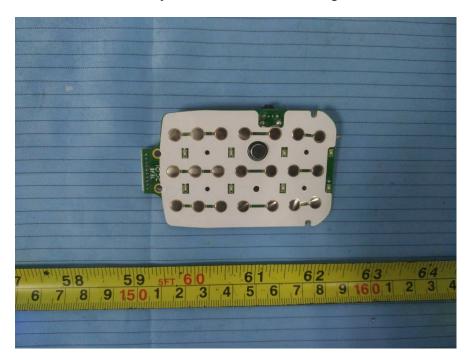

**EUT – Keyboard Front View (Microphone)** 

**EUT – Keyboard Rear View (Microphone)** 

**EUT – Keyboard Rear Cover off View (Microphone)** 