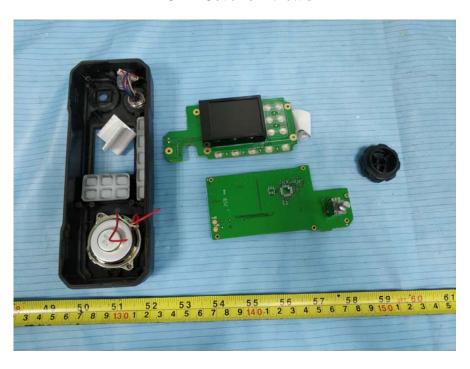

## **EXHIBIT B - EUT INTERNAL PHOTOGRAPHS**

**EUT – Cover off View 1** 

**EUT – Cover off View 2** 

**EUT – Cover off View 3** 

**EUT – Cover off View 4** 

**EUT – Main Board 1 Top View** 

**EUT – Main Board 1 Bottom View** 