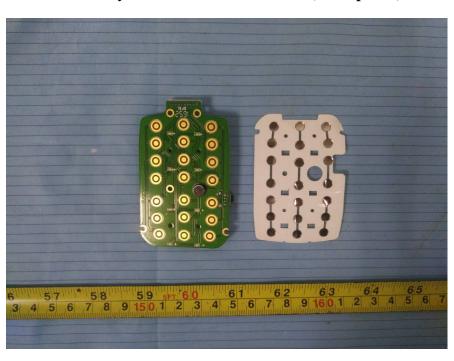

**EUT – Keyboard Front View (Microphone)** 

**EUT – Keyboard Rear View (Microphone)** 

**EUT – Keyboard Rear Cover off View (Microphone)** 