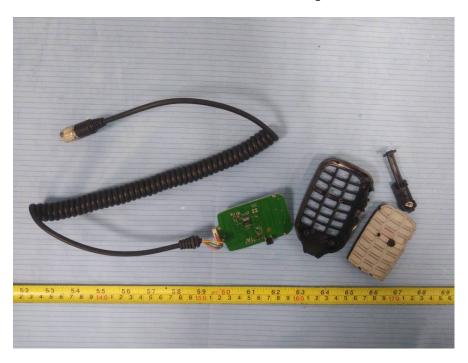

**EUT – Keyboard Front View (Microphone)** 

**EUT – Keyboard Rear View (Microphone)** 

**EUT – Keyboard Rear Cover off View (Microphone)** 