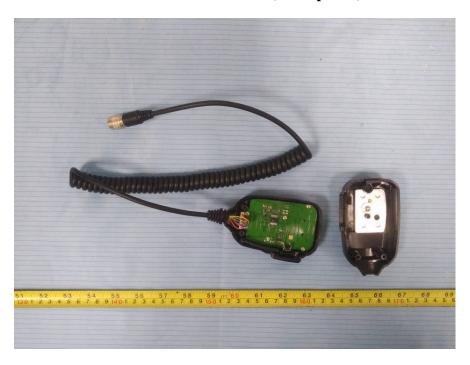

**EUT – LCD View** 

**EUT – Main Chip 1 View** 

EUT – Main Chip 2 & 3 View

**EUT – Main Chip 4 View** 

**EUT – Main Chip 5 View** 

**EUT – Main Chip 6 View** 

**EUT – Cover off View 1 (Microphone)** 

**EUT – Cover off View 2 (Microphone)** 