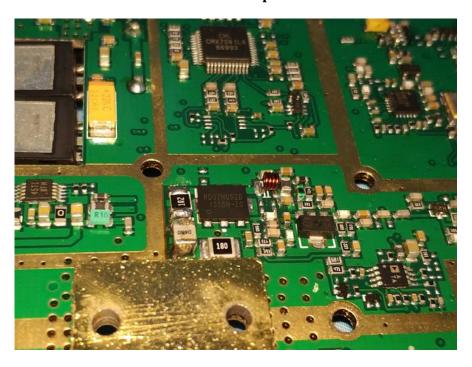

**EUT - Main Board 2 Top View** 

**EUT – Main Board 2 Top Cover off View** 

**EUT - Main Board 2 Bottom View** 

**EUT – Main Board 3 Top View** 

**EUT – Main Board 3 Top Shielding off View** 

**EUT – Main Board 3 Bottom View** 